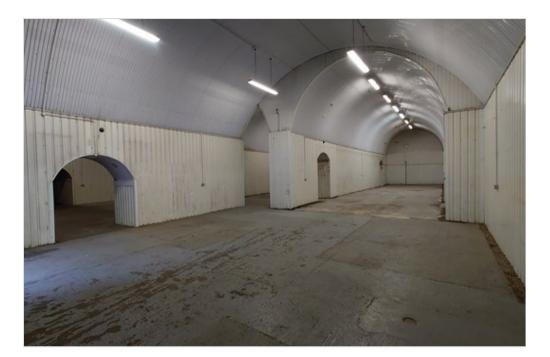

## Mixed Use Arches to Let

Presented is one remaining out of three arches which is accessed via roller-shutter entrance that front onto Druid Street. The property sits in the heart of SE1, just 5 minutes' walk from London Bridge Station.

This arch benefits from exceptional eaves height, three phase power and large frontalaccess, providing opportunity for various uses to be considered.

Nearby amenities consist of the Vinegar Yard entertainment site, Maltby Street Market and Borough Market, all which are within 10 minutes' walking distance.