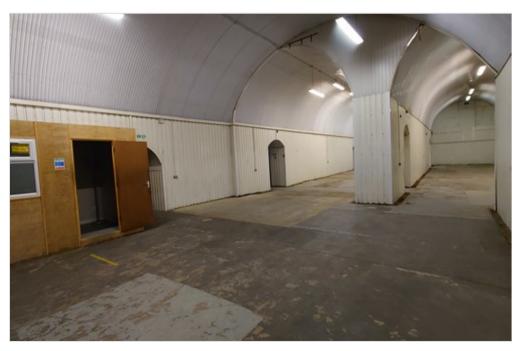

## Mixed Use Arches to Let

Presented is one remaining out of three arches which is accessed via roller-shutter entrance that front onto Druid Street. The property sits in the heart of SE1, just 5 minutes' walk from London Bridge Station.

This arch benefits from exceptional eaves height, three phase power and large frontalaccess, providing opportunity for various uses to be considered.

Nearby amenities consist of the Vinegar Yard entertainment site, Maltby Street Market and Borough Market, all which are within 10 minutes' walking distance.