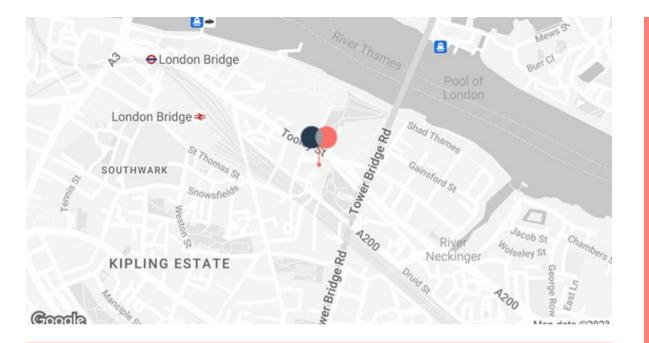

## Mixed Use Arches to Let

Presented is one remaining out of three arches which is accessed via roller-shutter entrance that front onto Druid Street. The property sits in the heart of SE1, just 5 minutes' walk from London Bridge Station.