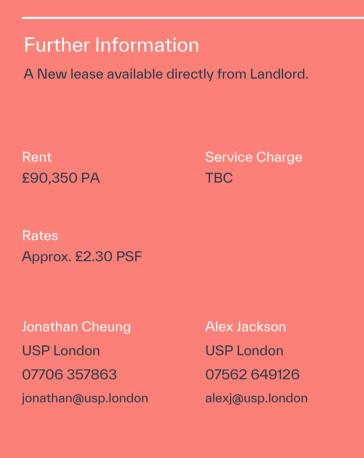

## Accomodation

| Floor   | Availability | Area (sq ft) | Rent (pa)  |
|---------|--------------|--------------|------------|
| Arch 22 | Available    | 3,474        | £90,350.00 |
| TOTAL   |              | 3,474        |            |