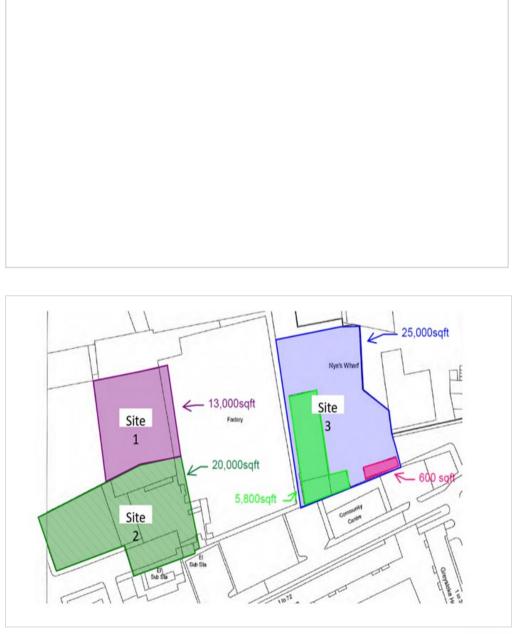

# Accomodation

| Floor  | Availability | Area (sq ft) |
|--------|--------------|--------------|
| Site 1 | Available    | 13,000       |
| Site 2 | Available    | 20,000       |
| Site 3 | Available    | 25,000       |
| TOTAL  |              | 58,000       |

## SECURE HARD STANDING INDUSTRIAL LAND TO LET

The premises comprises two parcels of hard standing storage land, which is fully fenced and secure and measures up to 1.33 acres. The surface is a mix of concrete and compressed hardcore.

The property is located on Latona Road, south of the Asda Superstore along Old Kent Road. The site provides good access into the City and the West End.

Site 1 & 2 are accessed from Latona Road, with Site 3 accessed from Frensham Street.