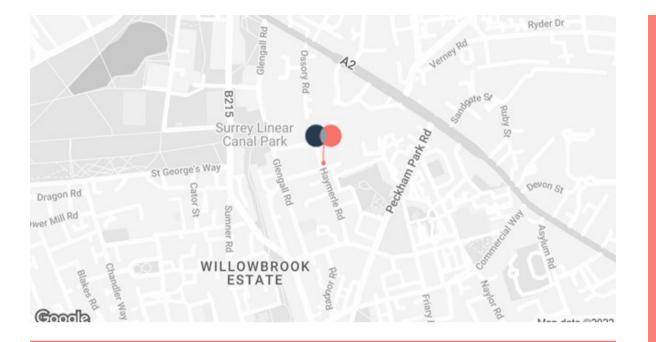

The property is located on Latona Road, south of the Asda Superstore along Old Kent Road. The site provides good access into the City and the West End.

Site 1 & 2 are accessed from Latona Road, with Site 3 accessed from Frensham Street.