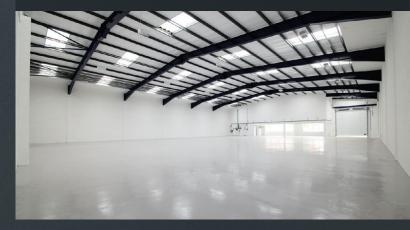

### **DESCRIPTION**

The property comprises two interlinked units of steel portal frame construction with first floor offices and dedicated yard/car parking area to the front of each unit, which are fenced and secure.

### **SPECIFICATION**

**EPC** Rating C

Secure Yard

2 Roller

Shutter Doors

Three Phase **Power Supply** 

First Floor Offices

6.49m Eaves Height

### **ACCOMMODATION**

Approximate gross internal areas.

| UNIT 10             | SQFT   | SQ M    |
|---------------------|--------|---------|
| Warehouse           | 11,252 | 1,045.3 |
| Ground Floor Office | 285    | 26.5    |
| First Floor Office  | 1,237  | 114.9   |
| TOTAL               | 12,744 | 1,186.7 |
|                     |        |         |
| UNIT 11             | SQFT   | SQ M    |
| Warehouse           | 13,019 | 1,209.5 |
| Ground Floor Office | 286    | 26.6    |
| First Floor Office  | 1,240  | 115.2   |
| TOTAL               | 14,545 | 1,351.3 |
|                     |        |         |
|                     |        | 2,538   |