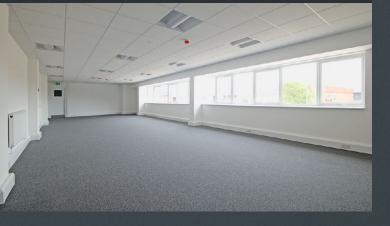

### **SPECIFICATION**

**EPC** Rating C

Secure Yard

2 Roller

Shutter Doors

Three Phase **Power Supply** 

First Floor Offices

6.49m Eaves Height

### **ACCOMMODATION**

Approximate gross internal areas.

| UNIT 10             | SQFT   | SQ M    |
|---------------------|--------|---------|
| Warehouse           | 11,252 | 1,045.3 |
| Ground Floor Office | 285    | 26.5    |
| First Floor Office  | 1,237  | 114.9   |
| TOTAL               | 12,744 | 1,186.7 |
|                     |        |         |
| UNIT 11             | SQFT   | SQ M    |
| Warehouse           | 13,019 | 1,209.5 |
| Ground Floor Office | 286    | 26.6    |
| First Floor Office  | 1,240  | 115.2   |
| TOTAL               | 14,545 | 1,351.3 |
|                     |        |         |
|                     |        | 2,538   |