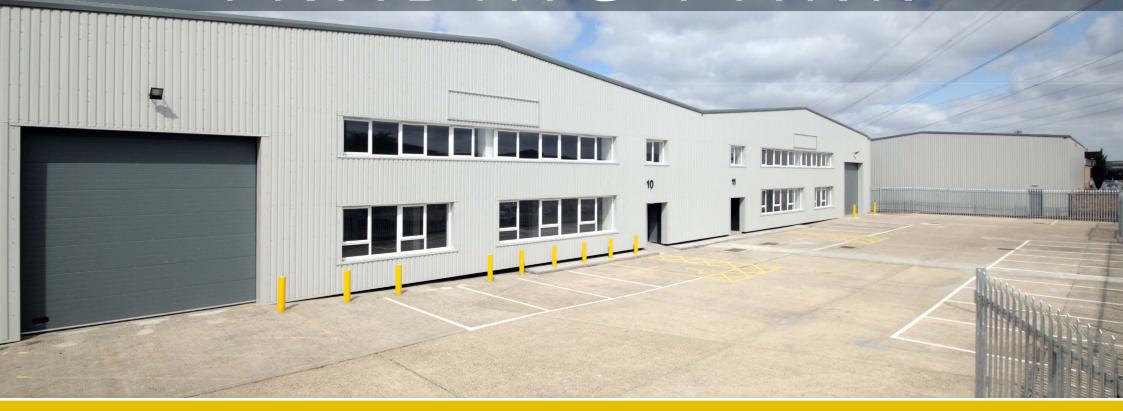

# BEDDINGTON

TRADING PARK

TO LET 12,774 - 27,289 SQ FT

### **DESCRIPTION**

The property comprises two interlinked units of steel portal frame construction with first floor offices and dedicated yard/car parking area to the front of each unit, which are fenced and secure.

### **SPECIFICATION**

**EPC** Rating C

Secure Yard

2 Roller

Shutter Doors

Three Phase **Power Supply** 

First Floor Offices

6.49m Eaves Height