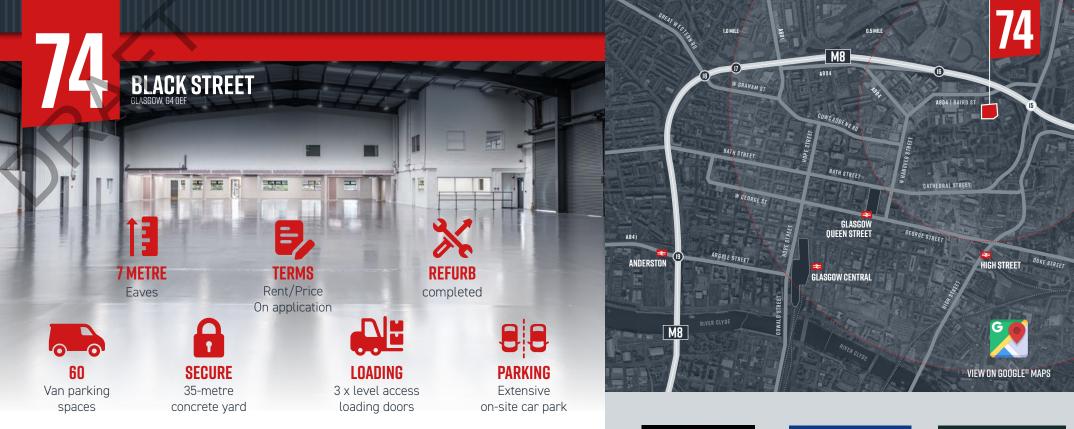

# 74 BLACKSTREET GLASGOW, G4 OEF

Black Street is in a strategic industrial location in the heart of Glasgow, being only a 1-minute drive from junction 15 of the M8, and 1 mile from Glasgow city centre. Prime location in order to serve the city centre as well as distribute along the M8/M74 Corridors. Nearby occupiers include John Lewis, Tesla, Royal Mail, CEF and BMW.

#### STRATEGICALLY LOCATED TRANSPORT LINKS:

| •                | Ť               |                                                 | *                                                      | *                                                 |
|------------------|-----------------|-------------------------------------------------|--------------------------------------------------------|---------------------------------------------------|
| 0.2<br>to J15 of | MILES<br>the M8 | <b>0.3 MILES</b><br>to Glebe Street<br>bus stop | <b>0.8 MILES</b><br>to Glasgow Queen<br>Street station | <b>1.4 MILES</b><br>to Glasgow<br>Central station |