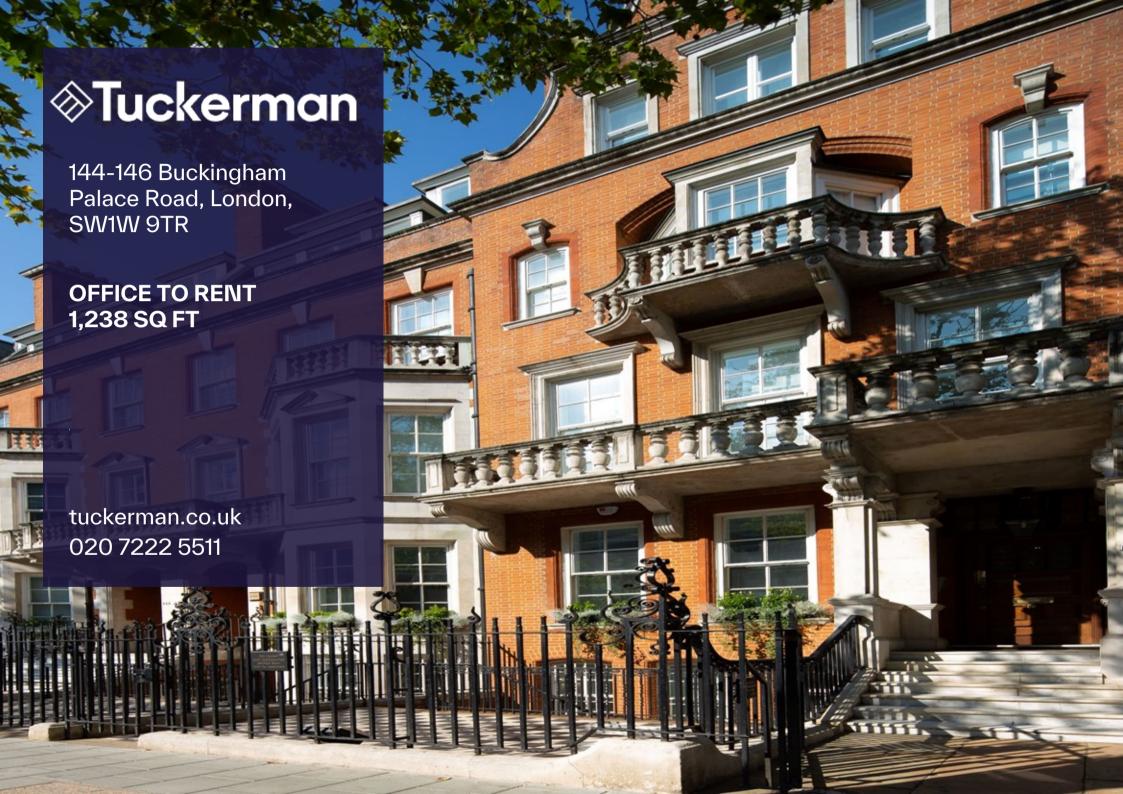

### **Description**

Offices To Let In Victoria

The property sits within an arcade of buildings which runs from 126-158 Buckingham Palace Road. The arcade was formerly 1-17 Buckingham Palace Gardens. Constructed in the late 19th Century, it is comprised of red brick with stone dressings and pitched slate tiles roofs.

The property is located 3 minutes walk from Victoria Station which provides access to National Rail and the London underground network. Eccleston Yards is located to the rear of the property, offering boutique cafés, restaurants and gyms on its doorstep.