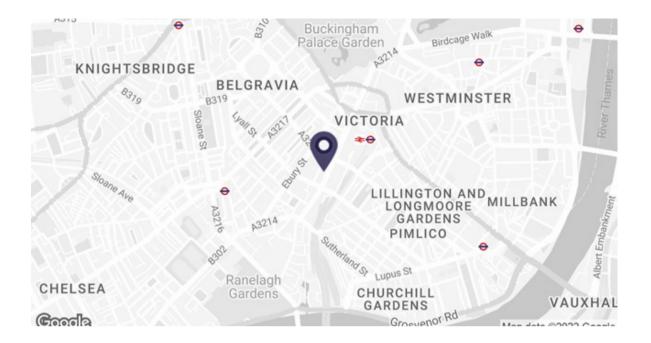

The property is located 3 minutes walk from Victoria Station which provides access to National Rail and the London underground network. Eccleston Yards is located to the rear of the property, offering boutique cafés, restaurants and gyms on its doorstep.