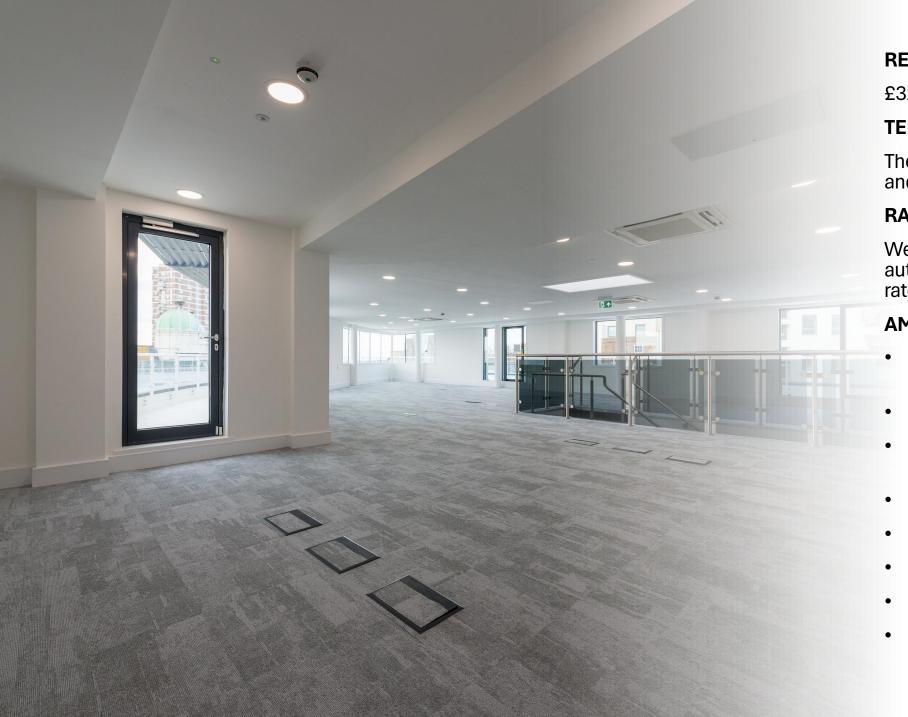

#### **DESCRIPTION**

Self-contained offices accessed via a ground floor entrance lobby on Air Street.

Newly refurbished open plan accommodation with kitchen/breakout space and WC & commuter facilities

The second & third floors benefit from wrap around outdoor terraces which offer views across the city centre.

### **AMENITIES**

- Newly refurbished self-contained office
- Excellent location close to amenities
- Roof terraces at second and third floor levels
- Suspended ceiling with LED lighting
- Energy efficient air conditioning
- Fully accessible raised floors
- Lift from ground floor level
- WCs with shower facilities