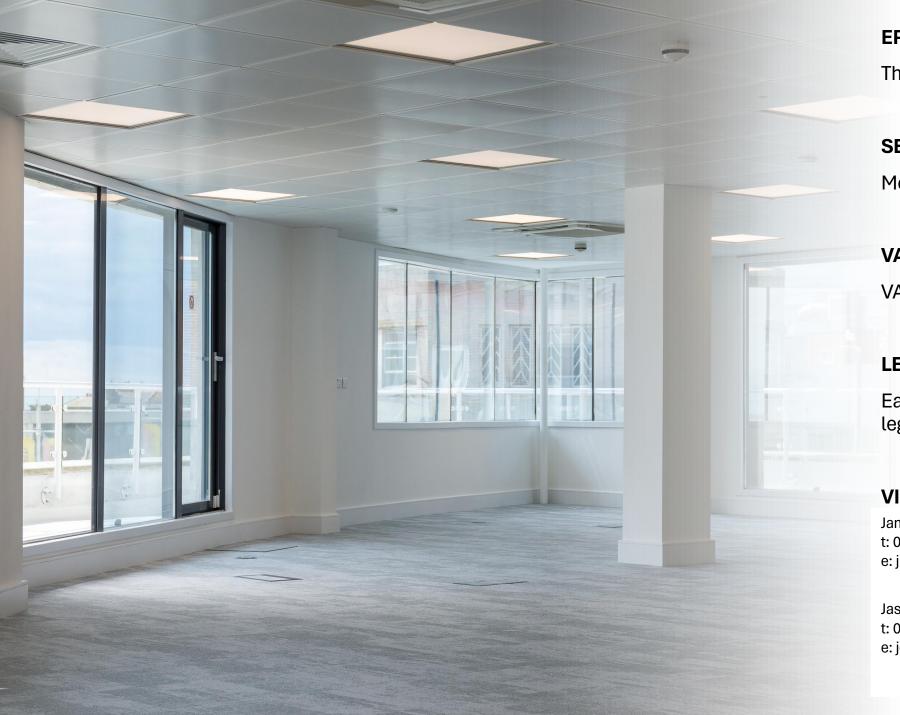

#### **DESCRIPTION**

Self-contained offices accessed via a ground floor entrance lobby on Air Street.

Newly refurbished open plan accommodation with kitchen/breakout space and WC & commuter facilities

The second & third floors benefit from wrap around outdoor terraces which offer views across the city centre.

### **AMENITIES**

- Newly refurbished self-contained office
- Excellent location close to amenities
- Roof terraces at second and third floor levels
- Suspended ceiling with LED lighting
- Energy efficient air conditioning
- Fully accessible raised floors
- Lift from ground floor level
- WCs with shower facilities