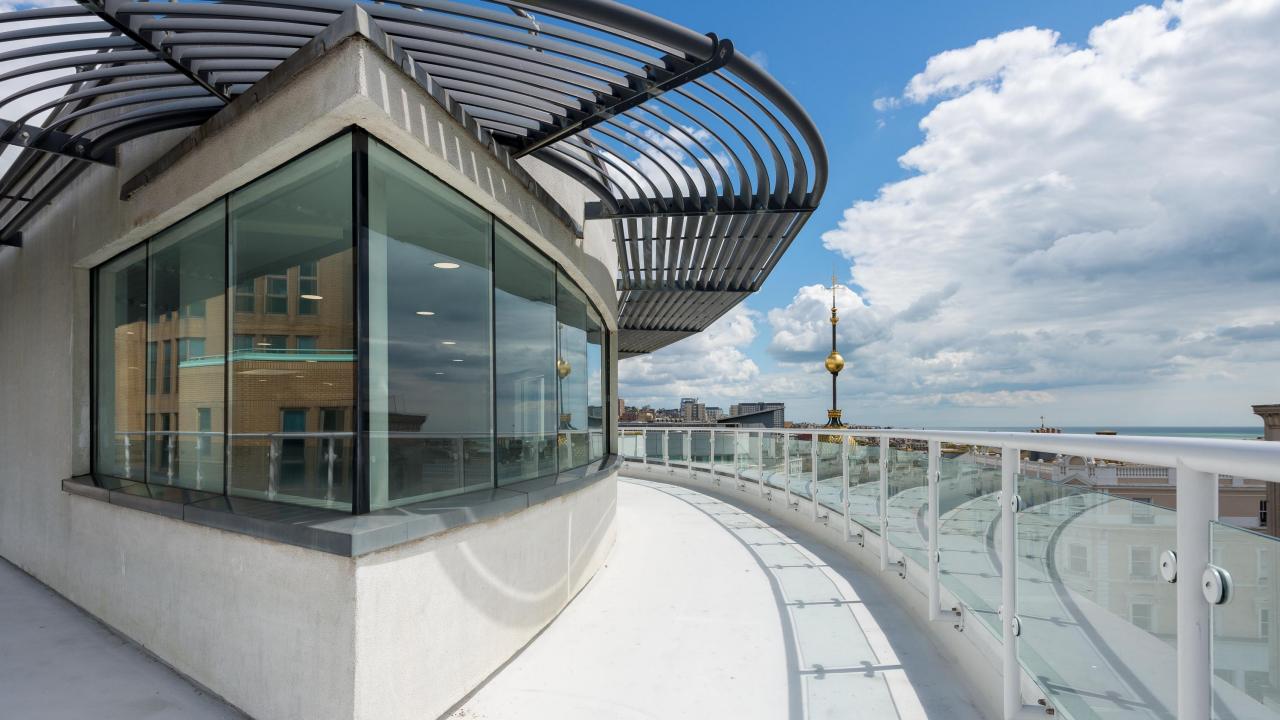

#### **DESCRIPTION**

Self-contained offices accessed via a ground floor entrance lobby on Air Street.

Newly refurbished open plan accommodation with kitchen/breakout space and WC & commuter facilities

The second & third floors benefit from wrap around outdoor terraces which offer views across the city centre.

### **AMENITIES**

- Newly refurbished self-contained office
- Excellent location close to amenities
- Roof terraces at second and third floor levels
- Suspended ceiling with LED lighting
- Energy efficient air conditioning
- Fully accessible raised floors
- Lift from ground floor level
- WCs with shower facilities