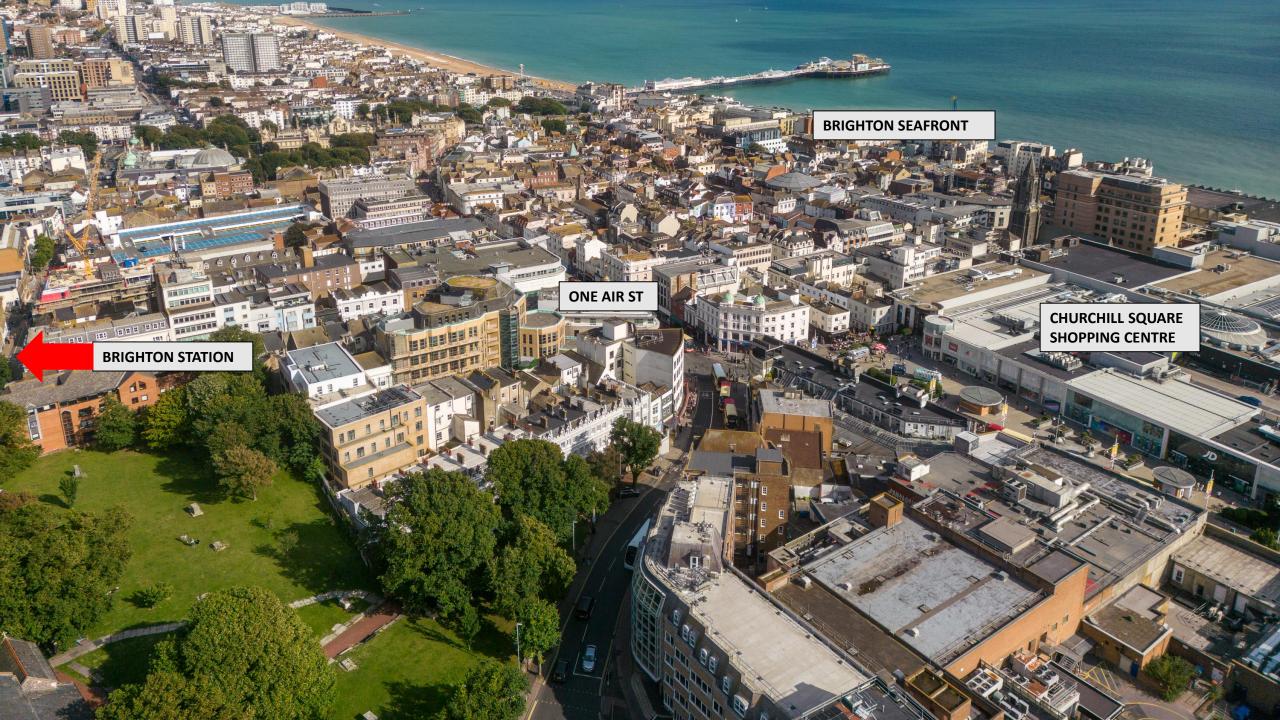

#### LOCATION

Located at the junction of Queens Road, North Street and West Street, overlooking the Clock Tower.

Churchill Square is a short walk, as is Brighton's Railway Station (London to Victoria 49 mins) and The Lanes.

A number of car parks are located close by and the area is served by regular bus services.