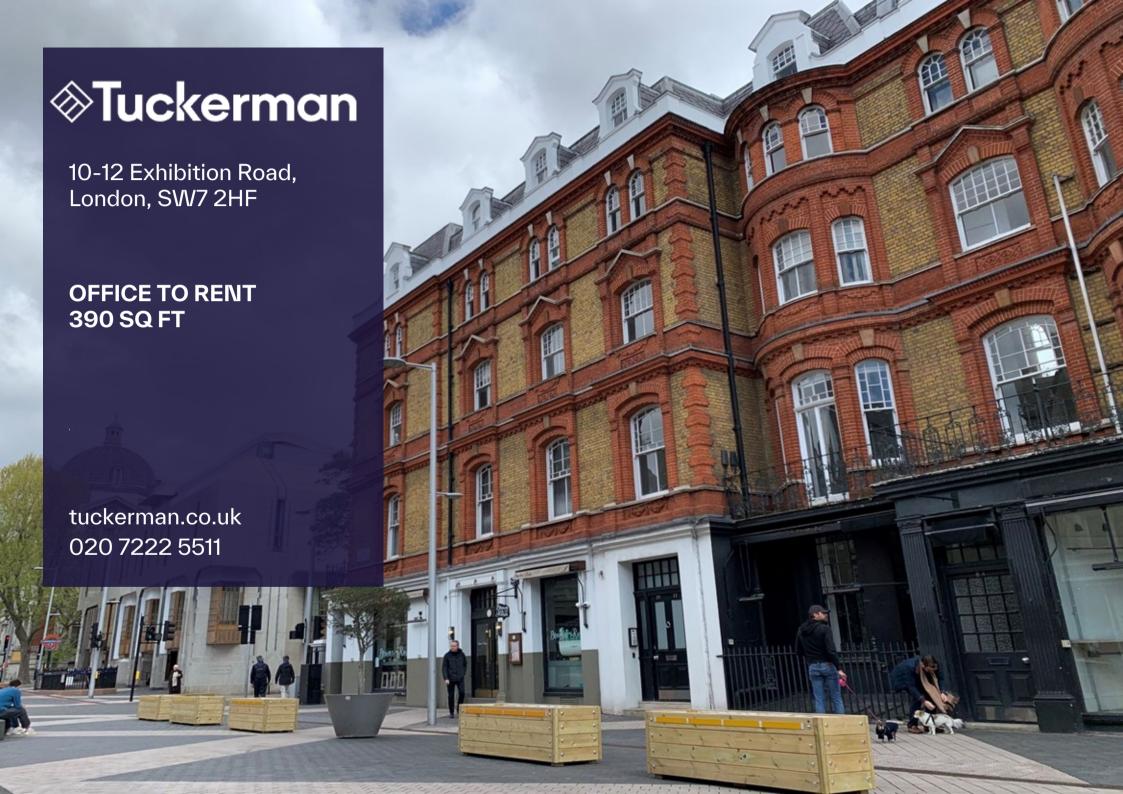

### **Description**

Second Floor Offices To Let In South Kensington

The second floor is currently being refurbished and will again provide a bright and newly refurbished office accommodation. Both floors can be taken together or individually.

The offices are on the east side of Exhibition Road which has recently been pedestrianized providing a mixture of restaurants and shops. South Kensington Underground station (Piccadilly, Circle and District lines) is within two minutes' walk.