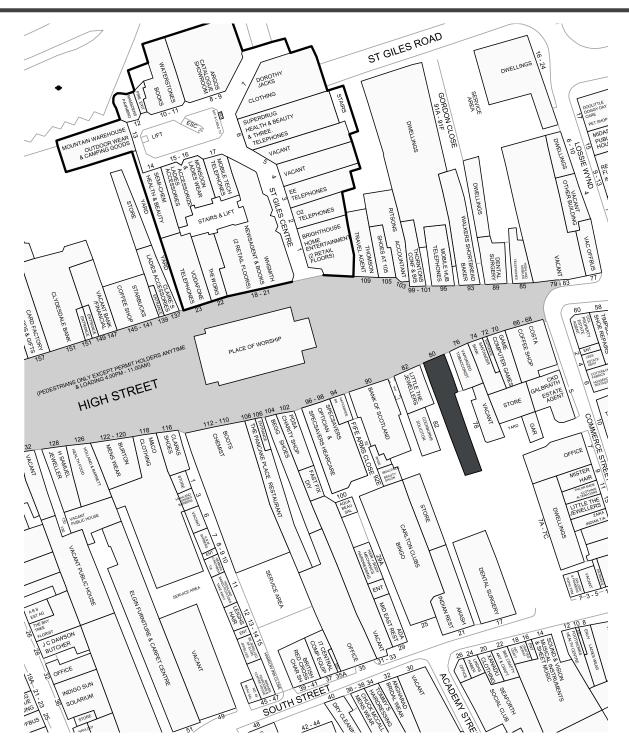

The unit occupies a prime location in the pedestrianised section of the High Street with adjacent occupiers including Costa Coffee, Game, Vaporized, Bank of Scotland and Specsavers, TUI, WH Smith and Vodafone are nearby.