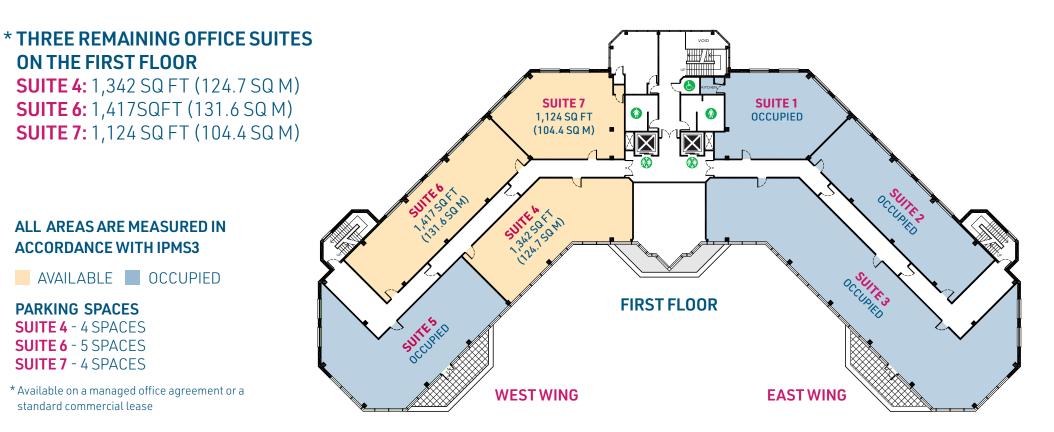

## HEATHROW BOULEVARD 4 CURRENT AVAILABILITY FLOOR PLANS

"We have rented office space at Heathrow Boulevard for over 5 years now and have developed a great working relationship with Orbit Southern. The proximity to the Airport allows us easy access to our project sites there and to be close by to our customers, which is vital for our business. It is also very convenient for our staff who regularly travel on business." Joanne Hughes, Executive Assistant & Office Manager, Beumer Group UK Ltd