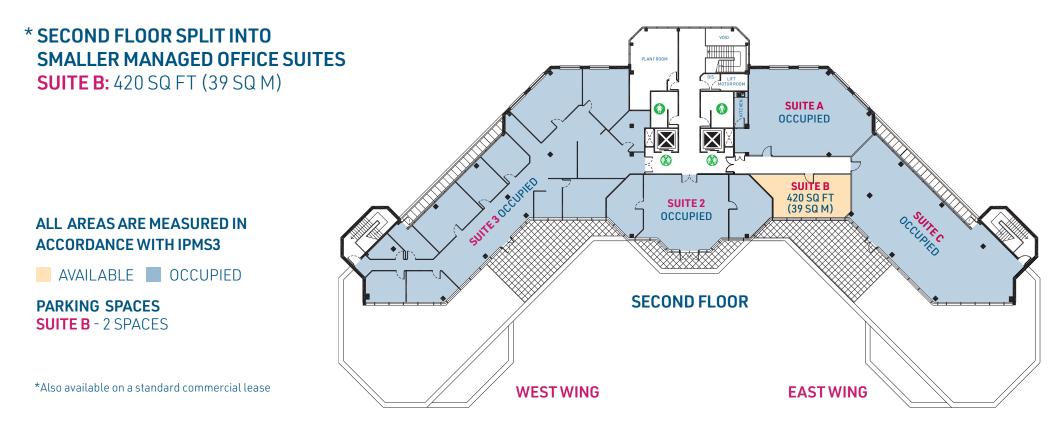

## HEATHROW BOULEVARD 4 CURRENT AVAILABILITY FLOOR PLANS

"We have rented office space at Heathrow Boulevard for over 5 years now and have developed a great working relationship with Orbit Southern. The proximity to the Airport allows us easy access to our project sites there and to be close by to our customers, which is vital for our business. It is also very convenient for our staff who regularly travel on business." Joanne Hughes, Executive Assistant & Office Manager, Beumer Group UK Ltd