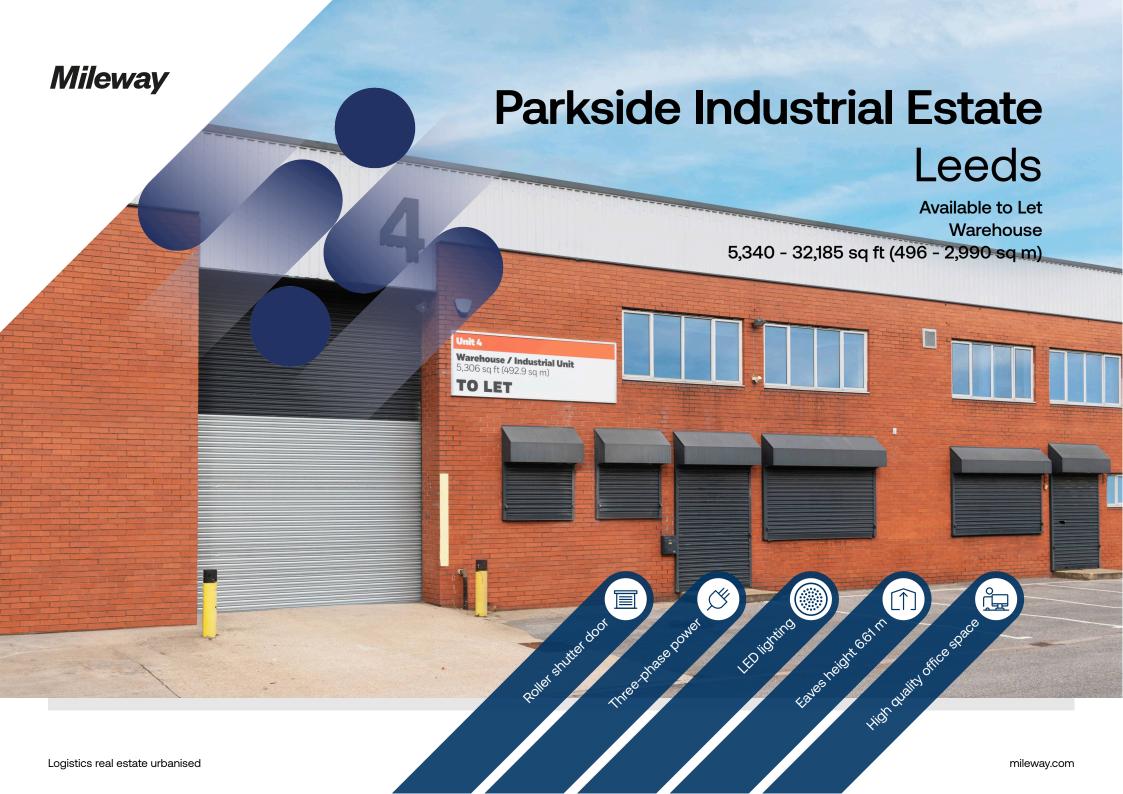

# Leeds, Parkside Industrial Estate

Parkside Industrial Estate, Parkside Ln, Leeds Leeds LS11 5JP

### **Description**

Modern terraced industrial/warehouse units offering roller shutter doors with ground level loading and internal eaves height of 6.61 m. The units are currently undergoing refurbishment and will include high quality internal office accommodation, LED lighting and three-phase power. Externally, there is a designated car parking/yard area.

## Accommodation:

| Unit    | Property Type | Size (sq ft) | Size (sq m) | Availability |
|---------|---------------|--------------|-------------|--------------|
| Unit 4  | Warehouse     | 5,340        | 496.1       | Immediately  |
| Unit 8  | Warehouse     | 5,711        | 530.6       | Immediately  |
| Unit 11 | Warehouse     | 9,807        | 911.1       | Immediately  |
| Unit 3  | Warehouse     | 5,905        | 548.6       | Immediately  |
| Unit 7  | Warehouse     | 5,422        | 503.7       | Immediately  |
| Total   |               | 32,185       | 2,990.1     |              |