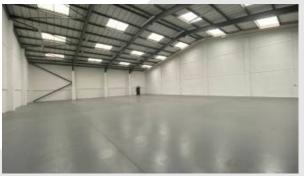

### **Description**

Modern terraced industrial/warehouse units offering roller shutter doors with ground level loading and internal eaves height of 6.61 m. The units are currently undergoing refurbishment and will include high quality internal office accommodation, LED lighting and three-phase power. Externally, there is a designated car parking/yard area.