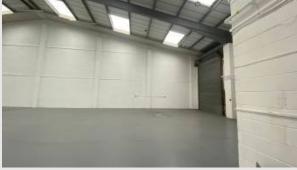

### **Description**

Modern terraced industrial/warehouse units offering roller shutter doors with ground level loading and internal eaves height of 6.61 m. The units are currently undergoing refurbishment and will include high quality internal office accommodation, LED lighting and three-phase power. Externally, there is a designated car parking/yard area.