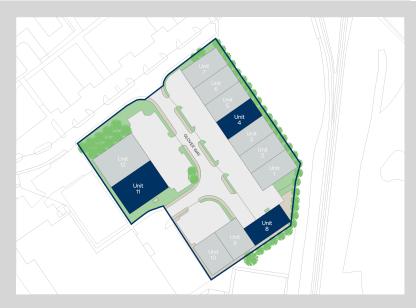

## Accommodation:

| Unit    | Property Type | Size (sq ft) | Size (sq m) | Availability |
|---------|---------------|--------------|-------------|--------------|
| Unit 4  | Warehouse     | 5,340        | 496.1       | Immediately  |
| Unit 8  | Warehouse     | 5,711        | 530.6       | Immediately  |
| Unit 11 | Warehouse     | 9,807        | 911.1       | Immediately  |
| Unit 3  | Warehouse     | 5,905        | 548.6       | Immediately  |
| Unit 7  | Warehouse     | 5,422        | 503.7       | Immediately  |
| Total   |               | 32,185       | 2,990.1     |              |