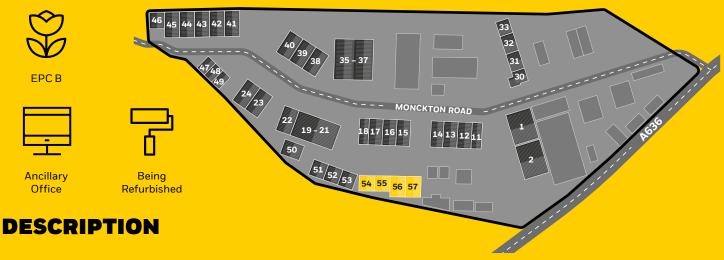

### LOCATION

Monckton Road Industrial Estate is conveniently located approximately one mile north east of Junction 39 of the M1 Motorway. Monckton Road Industrial Estate is around one mile to the south west of Wakefield City Centre and is accessed via Monckton Road. It is situated on the northern side of the A636, Denby Dale Road.

# **ACCOMMODATION**

| Unit    | sq ft  | sq m    |
|---------|--------|---------|
| Unit 54 | 3,591  | 333.6   |
| Unit 55 | 3,549  | 329.7   |
| Unit 56 | 4,765  | 442.6   |
| Unit 57 | 4,765  | 442.6   |
| Total   | 16,670 | 1,548.5 |