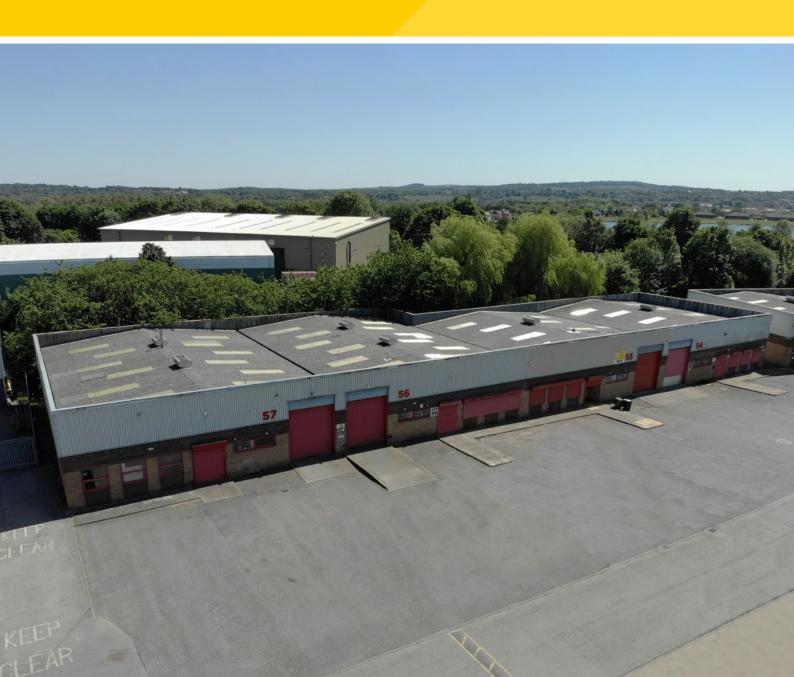

Units 54, 55, 56 and 57 Monckton Road, Wakefield BR INDUSTRIAL

Units 54 - 57 are a terrace of industrial units, of steel portal frame construction with brick/block and metal clad elevations. The properties benefit from front loading. The units are to undergo extensive refurbishment, which includes a new metal profiled roof system with GRP roof lights, LED lighting throughout, electric panel heating and redecoration throughout. The units can be let individually or combined.