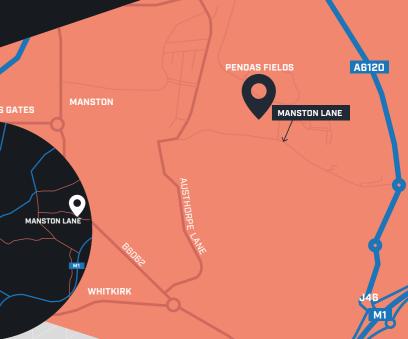

### LOCATION

The site is situated in an established location and is strategically located circa 0.8 miles from Junction 46 of the M1 Motorway. Leeds city centre is just over 4.25 miles to the west with Garforth and the A1(M) 3.5 miles to the east.

The site is accessed off Manston Lane which leads to the east directly to Junction 46 of the M1 via William Parkin Way (A6120). The A6120 also provides easy access to a number of north Leeds suburbs.

#### SAT NAV **LS15 8AW**

A64

### **TRAVEL TIMES**

| J46, M1   | 4 MINS  |
|-----------|---------|
| A1[M]     | 8 MINS  |
| J29, M62  | 14 MINS |
| Leeds     | 17 MINS |
| Wakefield | 23 MINS |
| York      | 31 MINS |
| Bradford  | 38 MINS |