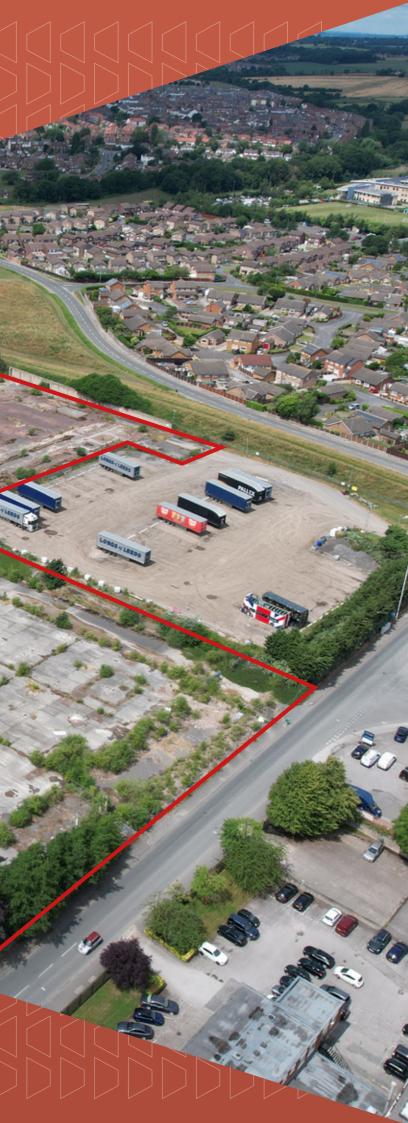

#### DESCRIPTION

The property extends to a gross size of 8.2 acres and is of relatively regular shape. The gradient gradually slopes from the northern boundary to the southern part of the site adjacent to Manston Lane. There are multiple access points onto both Manston lane and Sandals Way. The site benefits from the following specification:

- Fully secured with palisade fencing to the perimeter.
- Highly prominent corner plot
- Part concrete and part tarmac service
- Plots available from 2 8.2 acres