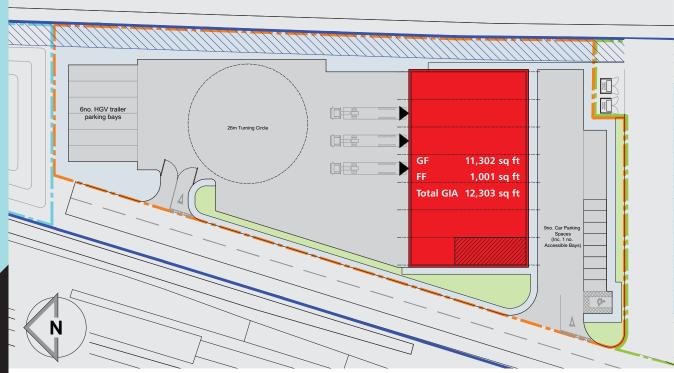

# FOR SALE/ TO LET 12,303 SQ FT

MODERN LOW-DENSITY WAREHOUSE/WORKSHOP UNIT ON 1.5 ACRES

SCOTCH CORNER

A6065

GV &Com

ACCESSED FROM THE A6055 IMMEDIATELY ADJACENT TO THE SCOTCH CORNER ROUNDABOUT

#### DESCRIPTION

The proposed unit will comprise a single storey workshop/warehouse unit of modern steel portal framed construction with internal two storey offices. Externally there is a separate car park, a secure concrete surfaced goods yard. The property stands on a site of some 1.5 acres.