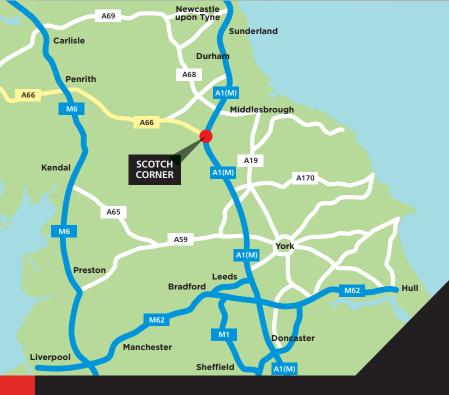

#### LOCATION

The proposed unit is located at Scotch Corner with a direct access from the A6055 Scotch Corner to Barton Road. Richmond is some 4 miles to the south-west whilst the major conurbations of the north-east are accessed via the A1M. Scotch Corner is a strategic node with the A66 linking the A1M in the east to the M6 in the west.