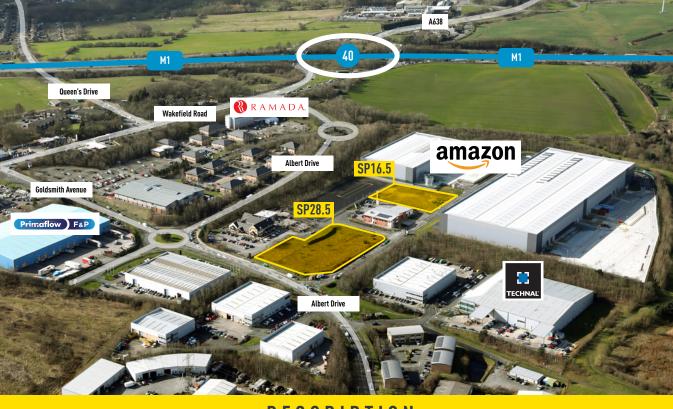

### LOCATION

The new units are located on the successful Silkwood Park development immediately off Junction 40 of the M1 motorway. Silkwood Park is accessed from the A638 and both units are accessed via "The Wilfred" from Albert Drive, the main Estate Road.

The M1/M62 interchange is 4 miles to the north of Junction 40 whilst Leeds is 9.8 miles to the north. Wakefield city centre is some 2 miles to the east.