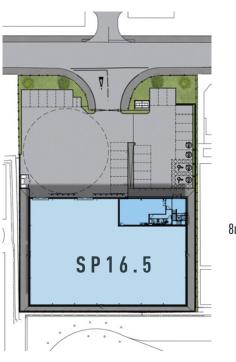

| Description | sq ft  | sq m     |
|-------------|--------|----------|
| Warehouse   | 13,500 | 1,254.19 |
| GF Offices  | 1,500  | 139.36   |
| FF Storage  | 1,500  | 139.36   |
| Total       | 16,500 | 1,532.91 |