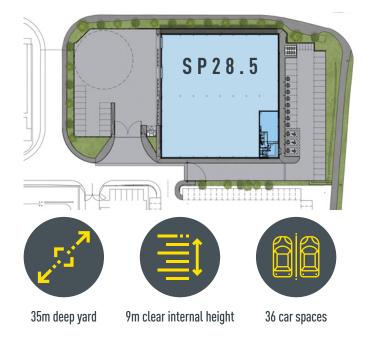

# ACCOMMODATION

| Description | sq ft  | sq m     | De |
|-------------|--------|----------|----|
| Warehouse   | 25,500 | 2,369.02 | W  |
| GF Offices  | 1,500  | 139.36   | G  |
| FF Offices  | 1,500  | 139.36   | FF |
| Total       | 28,500 | 2,647.74 |    |