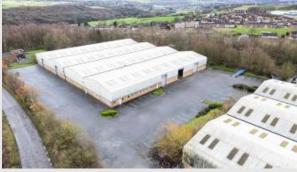

### Description

Unit 20 comprises a single storey distribution unit, of steel portal frame construction with a four bay pitched insulated sheet roof incorporating roof lights. Loading is via 5 no ground level roller shutters to the front and side elevation. The property has a ground floor office and welfare facilities. The property has a generous secure tarmacadam yard and parking area.

#### Location

Norquest Industrial Estate is an established distribution location, positioned off the A62 Gelderd Road, approximately 5 miles to the southwest of Leeds City Centre.