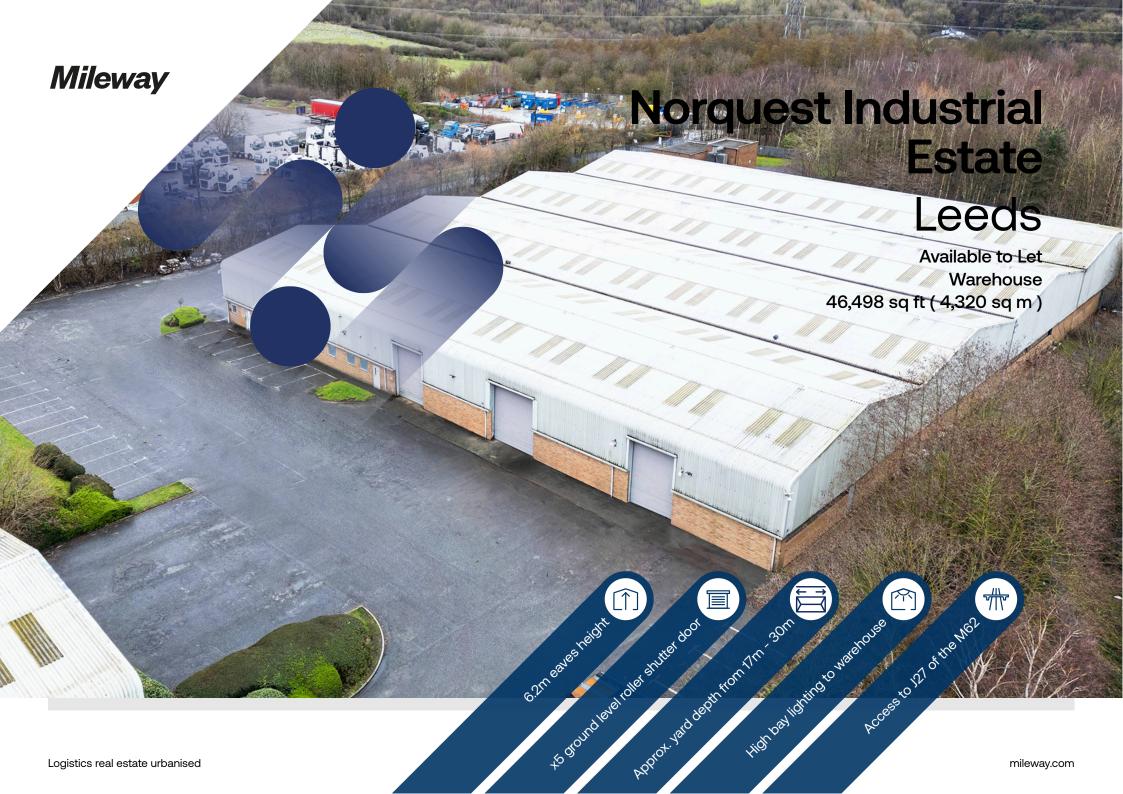

# **Norquest Industrial Estate**

### Description

Unit 20 comprises a single storey distribution unit, of steel portal frame construction with a four bay pitched insulated sheet roof incorporating roof lights. Loading is via 5 no ground level roller shutters to the front and side elevation. The property has a ground floor office and welfare facilities. The property has a generous secure tarmacadam yard and parking area.

#### Location

Norquest Industrial Estate is an established distribution location, positioned off the A62 Gelderd Road, approximately 5 miles to the southwest of Leeds City Centre.

### Accommodation:

| Unit    | Property Type | Size (sq ft) | Size (sq m) | Availability |
|---------|---------------|--------------|-------------|--------------|
| Unit 20 | Warehouse     | 46,498       | 4,320       | Immediately  |
| Total   |               | 46,498       | 4,320       |              |