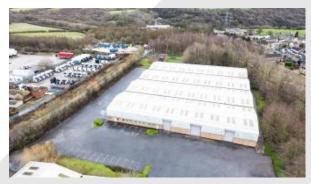

### Description

Unit 20 comprises a single storey distribution unit, of steel portal frame construction with a four bay pitched insulated sheet roof incorporating roof lights. Loading is via 5 no ground level roller shutters to the front and side elevation. The property has a ground floor office and welfare facilities. The property has a generous secure tarmacadam yard and parking area.

#### Location

Norquest Industrial Estate is an established distribution location, positioned off the A62 Gelderd Road, approximately 5 miles to the southwest of Leeds City Centre.