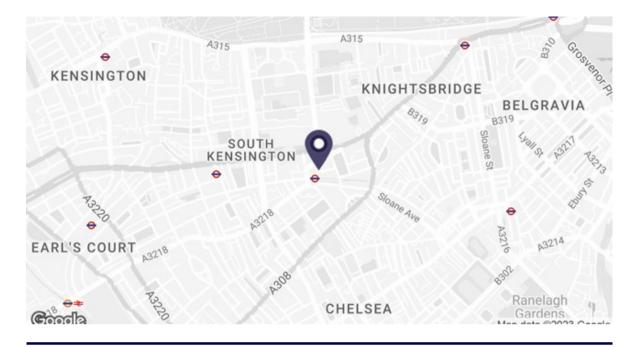

Located a one minute walk from South Kensington Underground station (District & Circle line), in addition there are a number of bus routes providing services throughout London. The surrounding streets of South Kensington provide a wealth of popular eateries, bars and access to many shops.