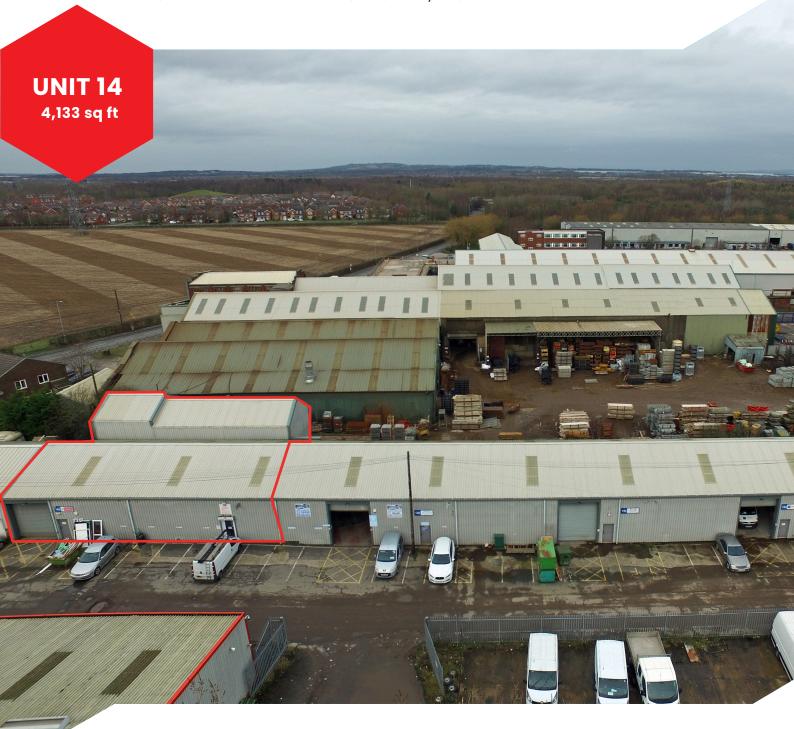

NEILLS ROAD St Helens, Bold, Merseyside, WA9 4TU

## **TO LET**

- WAREHOUSE/WORKSHOP UNIT
- OPEN STORAGE LAND

- POWER SUPPLY OF UP TO 2000KVA FROM A DEDICATED SUB STATION
- TOILET & KITCHEN FACILITIES

BOLD INDUSTRIAL ESTATE is situated in a prime strategic location for serving the North West. The estate lies just 2 miles from Junction 8 of the M62 / Burtonwood Services, and approx 5 miles from the A580 East Lancashire Road, giving easy access to the M62, M6 and the wider motorway network. Bold Industrial Estate comprises a mix of industrial units, warehouse space, open storage land, self contained offices & small workshop units.