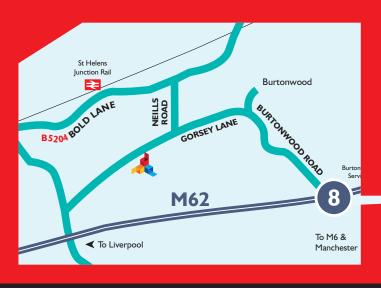

NEILLS ROAD St Helens, Bold, Merseyside, WA9 4TU

## **TO LET**

- WAREHOUSE/WORKSHOP UNIT
- OPEN STORAGE LAND

- POWER SUPPLY OF UP TO 2000KVA FROM A DEDICATED SUB STATION
- TOILET & KITCHEN FACILITIES

BOLD INDUSTRIAL ESTATE is situated in a prime strategic location for serving the North West. The estate lies just 2 miles from Junction 8 of the M62 / Burtonwood Services, and approx 5 miles from the A580 East Lancashire Road, giving easy access to the M62, M6 and the wider motorway network. Bold Industrial Estate comprises a mix of industrial units, warehouse space, open storage land, self contained offices & small workshop units.