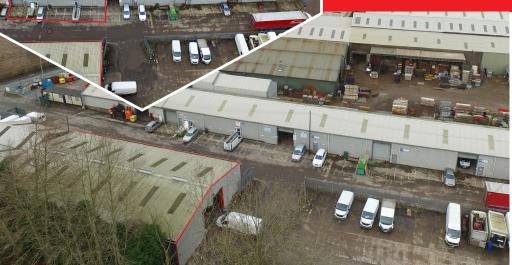

NEILLS ROAD St Helens, Bold, Merseyside, WA9 4TU

## **TO LET**

- WAREHOUSE/WORKSHOP UNIT
- OPEN STORAGE LAND

- POWER SUPPLY OF UP TO 2000KVA FROM A DEDICATED SUB STATION
- TOILET & KITCHEN FACILITIES

BOLD INDUSTRIAL ESTATE is situated in a prime strategic location for serving the North West. The estate lies just 2 miles from Junction 8 of the M62 / Burtonwood Services, and approx 5 miles from the A580 East Lancashire Road, giving easy access to the M62, M6 and the wider motorway network. Bold Industrial Estate comprises a mix of industrial units, warehouse space, open storage land, self contained offices & small workshop units.