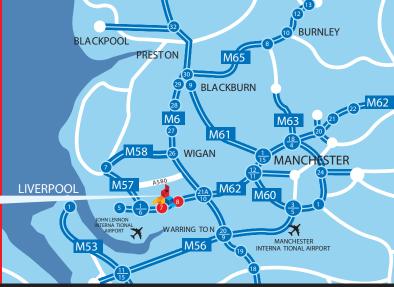

NEILLS ROAD St Helens, Bold, Merseyside, WA9 4TU

## **TO LET**

- WAREHOUSE/WORKSHOP UNIT
- OPEN STORAGE LAND

- POWER SUPPLY OF UP TO 2000KVA FROM A DEDICATED SUB STATION
- TOILET & KITCHEN FACILITIES

BOLD INDUSTRIAL ESTATE is situated in a prime strategic location for serving the North West. The estate lies just 2 miles from Junction 8 of the M62 / Burtonwood Services, and approx 5 miles from the A580 East Lancashire Road, giving easy access to the M62, M6 and the wider motorway network. Bold Industrial Estate comprises a mix of industrial units, warehouse space, open storage land, self contained offices & small workshop units.