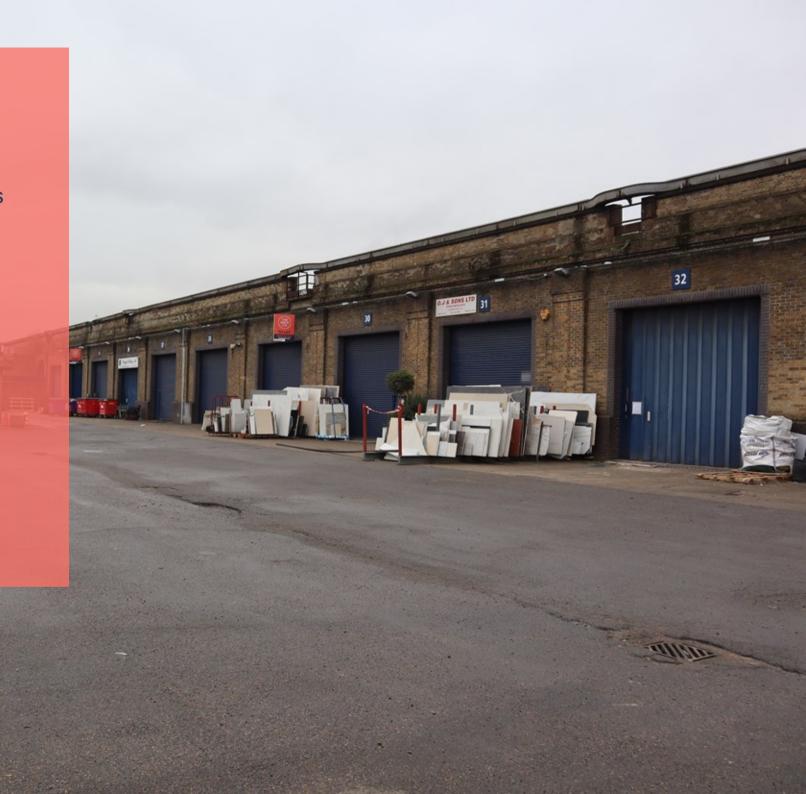

#### RAILWAY ARCHES TO RENT

These arches are located on the Gemini Project Business Estate located in between South Bermondsey and Deptford, with the A200 just around the corner.

The properties benefit from WC's, strip lighting, full lining and three-phase power supply, as well as separate personnel entrances.

This estate also benefits from on-site security and management as well as a shared yard for heavy vehicle access.