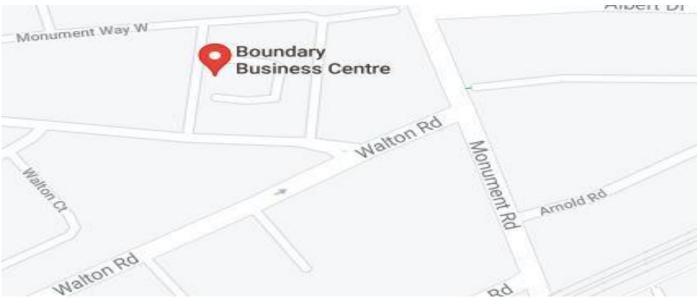

## LOCATION

Boundary Business Centre is situated on Boundary Road, close to the junction of Monument Road, approximately half a mile from Six Crossroads roundabout which links to the A320.

Woking town centre is a short walk and provides excellent shopping and cultural facilities. The mainline railway station provides a fast and frequent service to London Waterloo in approximately 28 minutes.

Woking is situated approximately 30 miles south west of central London and 6 miles north of Guildford. The estate is located approximately 1 mile northeast of Woking town centre. Junction 11 of the M25 is approximately 3 miles distant and the M3 is approximately 7 miles distant.