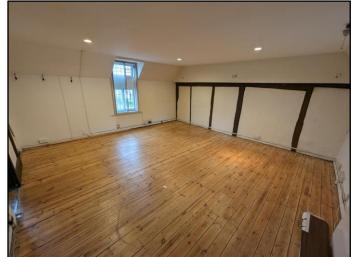

## **DESCRIPTION**

The subject premises comprises a ground floor retail space with kitchenette and WC. There is also additional first floor space which could be used as storage, office or an additional retail trading area.

The unit has wood floors, painted walls, exposed wooden beams, power points throughout and a mix of pendant and LED spotlighting.