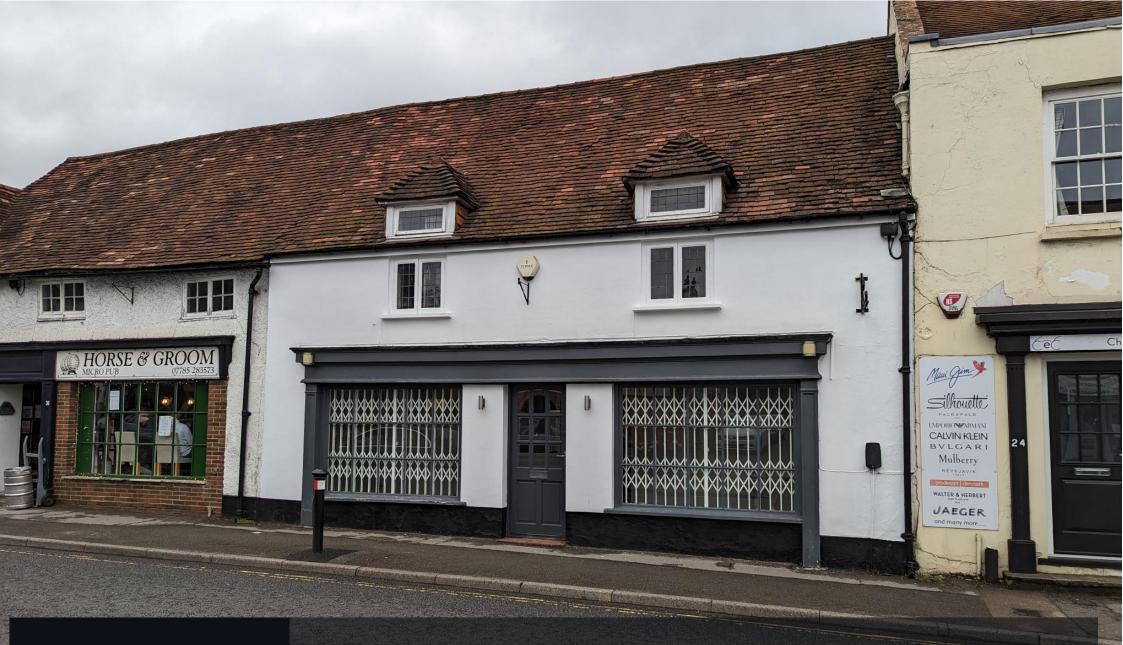

## **DESCRIPTION**

The subject premises comprises a ground floor retail space with kitchenette and WC. There is also additional first floor space which could be used as storage, office or an additional retail trading area.

The unit has wood floors, painted walls, exposed wooden beams, power points throughout and a mix of pendant and LED spotlighting.