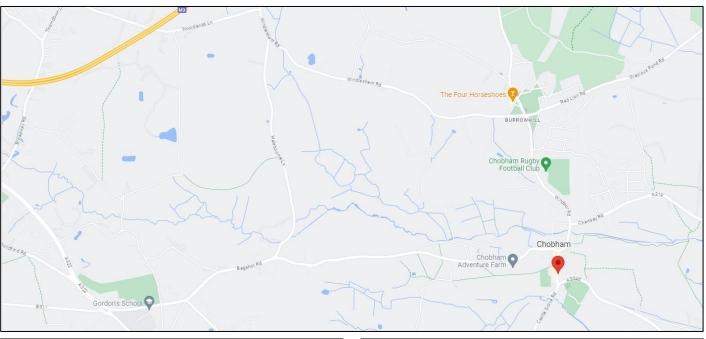

## LOCATION

The shop is located in a prime position within central Chobham High Street, approximately 10 minutes drive from Woking. The High Street is a major vehicular thoroughfare for travel between the surrounding villages and the M25 and M3, both of which are within 10 minutes drive. There is a public car park situated within 5 minutes walk which provides 2 hours free parking for visitors to the High Street.