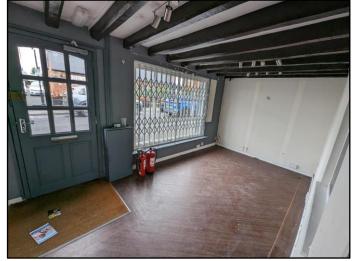

## **DESCRIPTION**

The subject premises comprises a ground floor retail space with kitchenette and WC. There is also additional first floor space which could be used as storage, office or an additional retail trading area.

The unit has wood floors, painted walls, exposed wooden beams, power points throughout and a mix of pendant and LED spotlighting.