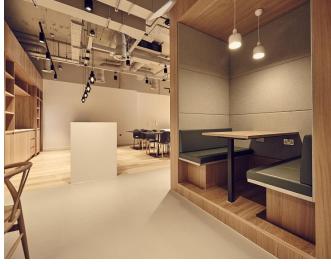

### **DESCRIPTION**

Spaces is provided by IWG whose other serviced office brands include Regus, Signature and Open Office.

The Woking location offers 8 floors of private office space and workstations with views over the landscaped and surrounding area. Woking one is located opposite Woking train station on the High Street side. It is fitted out with a spacious, bright interior and neat design details, these creative workspaces, cosy sofas and large desks make it the perfect place to develop ideas, build your business and cultivate relationships.