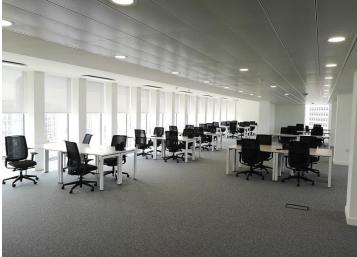

# **ACCOMMODATION**

The offices is the whole of the  $7^{\text{th}}$  floor and can accommodate up to 97 workstations and can be configured to specific space requirements.