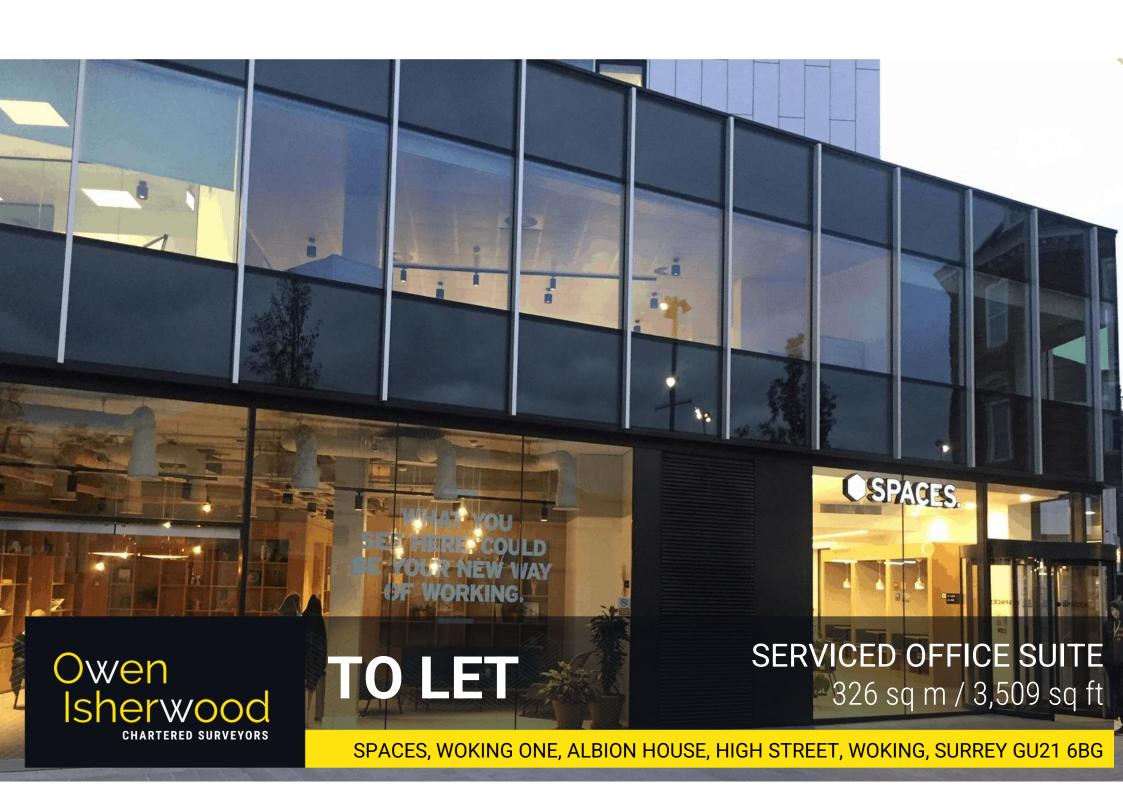

### **KEY POINTS**

- Air-Conditioned Serviced Office Suites
- Modern High-Quality Fit-Out
- Manned Reception
- Located Opposite Woking Train Station

### **DESCRIPTION**

Spaces is provided by IWG whose other serviced office brands include Regus, Signature and Open Office.

The Woking location offers 8 floors of private office space and workstations with views over the landscaped and surrounding area. Woking one is located opposite Woking train station on the High Street side. It is fitted out with a spacious, bright interior and neat design details, these creative workspaces, cosy sofas and large desks make it the perfect place to develop ideas, build your business and cultivate relationships.