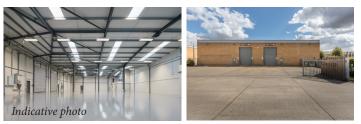

# TOLET 14,604 S0 FT [1,357 S0 M] Detached warehouse/production unit available to let combined or separately

#### **FEATURES**

The unit, which is to be refurbished, benefits from:

- 6m to underside of haunch
- 2 electric up and over loading doors
- Ground and first floor offices
- Shared secure rear yard
- Kitchenette
- *3 phase electricity*
- Gas supply
- *EPC B*