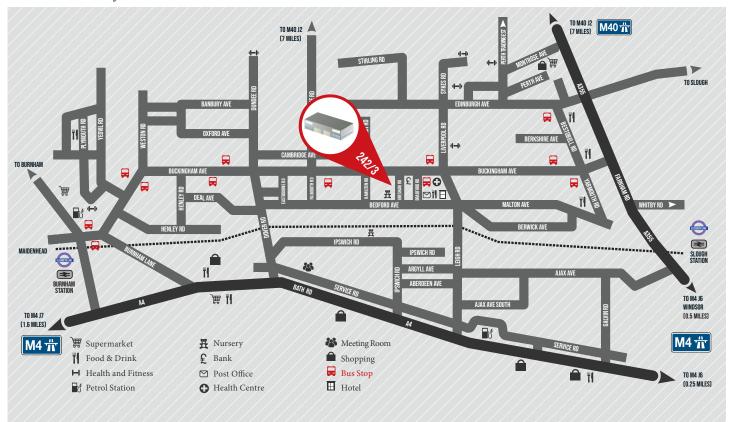

ALL AREAS MEASURED ON AN APPROXIMATE GROSS EXTERNAL AREA

**11 PLACES TO EAT** 2 HIGH STREET BANKS HOTEL ACCOMMODATION MULTIPLE FITNESS FACILITIES 2 NURSERIES HEALTH CENTRE DEDICATED BUS SERVICE

2/3

#### **SERVICES**

- Established and well-managed estate
- A large employment base providing access to the very best talent the region has to offer
- 24-hour award-winning CCTV and security team
- 24-hour on-site customer care
- 350+ estate occupiers