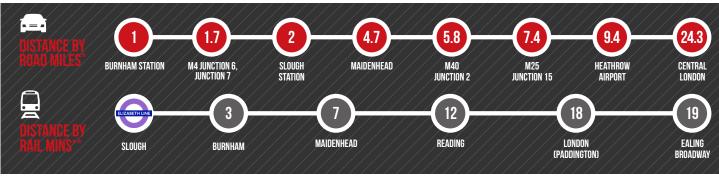

### DISTANCES

SOURCE: \* FROM 242/3 GRESHAM ROAD SL 1 4RD. SOURCE: THE AA \*\* TIMES FROM SLOUGH STATION. SOURCE: NATIONAL RAIL ENQUIRIES