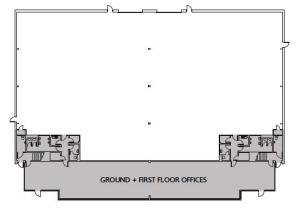

#### **FEATURES**

The unit, which is to be refurbished, benefits from:

- 6m to underside of haunch
- 2 electric up and over loading doors
- Ground and first floor offices
- Shared secure rear yard
- Kitchenette
- *3 phase electricity*
- Gas supply
- *EPC B*

| 242 - FLOOR AREAS              | SQ FT                 | SQ M                 |
|--------------------------------|-----------------------|----------------------|
| WAREHOUSE                      | 4,354                 | 404.5                |
| GROUND FLOOR OFFICE            | 1,600                 | 148.6                |
| FIRST FLOOR OFFICE             | 1,379                 | 128.1                |
| TOTAL                          | 7,332                 | <b>681.2</b>         |
|                                |                       |                      |
| 243 - FLOOR AREAS              | SQ FT                 | SQ M                 |
| 243 - FLOOR AREAS<br>WAREHOUSE | <b>SQ FT</b><br>4,312 | <b>SQ M</b><br>400.6 |
|                                |                       |                      |
| WAREHOUSE                      | 4,312                 | 400.6                |