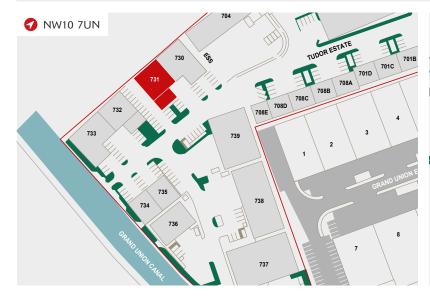

# UNIT 731 TUDOR ESTATE

PARK ROYAL NW10 7UN

- Prominent site with exceptional access to the A406, A40, the national motorway network and Central London
- Park overground and underground station (Bakerloo Line) only a short walk away
- Local occupiers include Bleep UK PLC, Warmup, Elite Moving Systems, Wurth UK, Resapol, H. G. Walter and Meira GTX
- Park Royal is a strategic business location with over 1,700 businesses and 43,100 employees
- O Directly visible from Abbey Road

### **DISTANCES**

| STONEBRIDGE PARK STATION | 0.7 miles  |
|--------------------------|------------|
| A40 WESTERN AVENUE       | 1.2 miles  |
| HARLESDEN STATION        | 2.4 miles  |
| NORTH ACTON STATION      | 3.0 miles  |
| M1 (J1)                  | 4.0 miles  |
| M4 (J1)                  | 5.2 miles  |
| CENTRAL LONDON           | 8.6 miles  |
| M40 (J1) / M25 (J16)     | 12.0 miles |
| HEATHROW AIRPORT         | 12.6 miles |