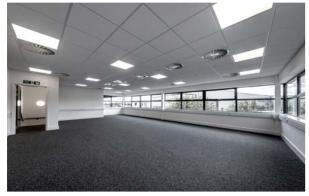

### **ACCOMMODATION**

| WAREHOUSE          | 4,683 sq ft               |
|--------------------|---------------------------|
| FIRST FLOOR OFFICE | 1,110 sq ft               |
| TOTAL              | 5,793 sq ft<br>(538 sq m) |

# **SPECIFICATION**

- Fully refurbished
- 6m clear height
- 1 loading door
- 8 car parking spaces
- Carbon Neutral base build in operation
- Electric car charging points
- PV panels
- Estate CCTV
- EPC rating: A+