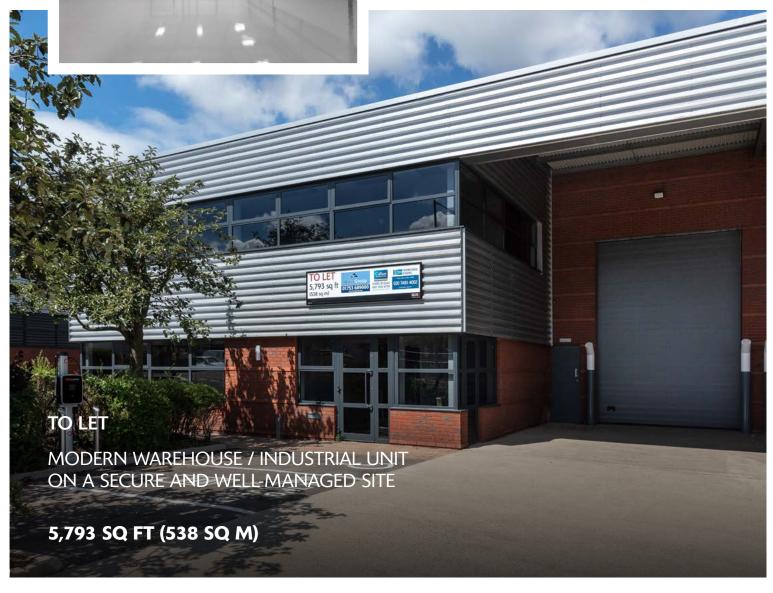

# UNIT 731 TUDOR ESTATE

PARK ROYAL NW10 7UN

- Prominent site with exceptional access to the A406, A40, the national motorway network and Central London
- Park overground and underground station (Bakerloo Line) only a short walk away
- Local occupiers include Bleep UK PLC, Warmup, Elite Moving Systems, Wurth UK, Resapol, H. G. Walter and Meira GTX
- Park Royal is a strategic business location with over 1,700 businesses and 43,100 employees
- O Directly visible from Abbey Road

### **ACCOMMODATION**

| WAREHOUSE          | 4,683 sq ft               |
|--------------------|---------------------------|
| FIRST FLOOR OFFICE | 1,110 sq ft               |
| TOTAL              | 5,793 sq ft<br>(538 sq m) |