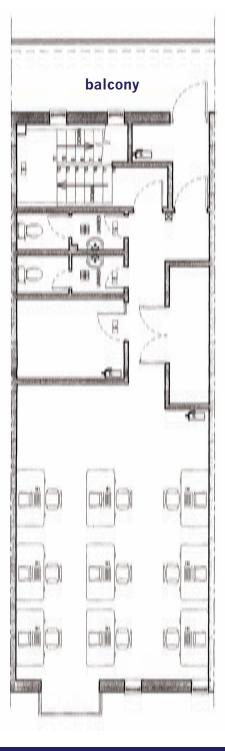

### **Accommodation**

The first floor has an open office/storage area, private office, ladies and gents toilets, storeroom. There is a shared modern kitchen at ground floor to the rear of the ground floor shop.

#### **Areas**

 Open plan office area:
 62.62 sq m (674 sq ft)

 Toilets:
 7.29 sq m (78 sq ft)

 Kitchen:
 9.45 sq m (101 sq ft)