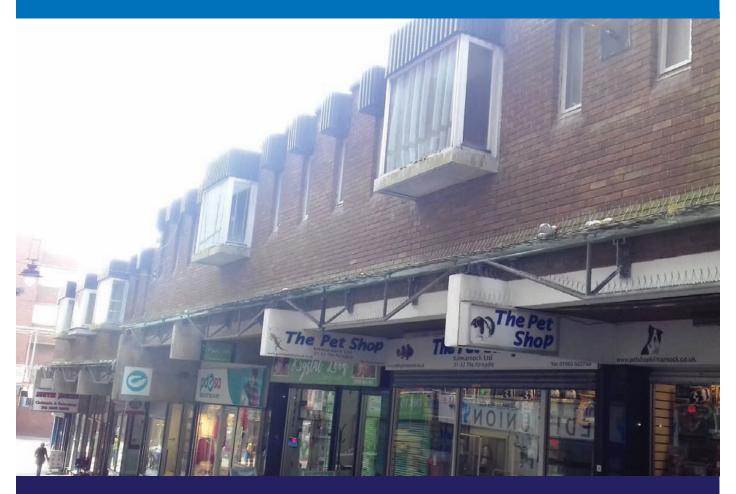

#### Location

The subjects are situated on the east side of a busy pedestrianised terrace of shops to the north of the prime retailing centre of Kilmarnock. In addition to the various shops, The Foregate houses the town's multi-storey car park and Kilmarnock bus station is a short walk away.

# **Description**

The subjects comprise a first floor office with 1 exclusive parking space to the rear. Access to the office premises is via the rear of the two storey building. The property has all main services.