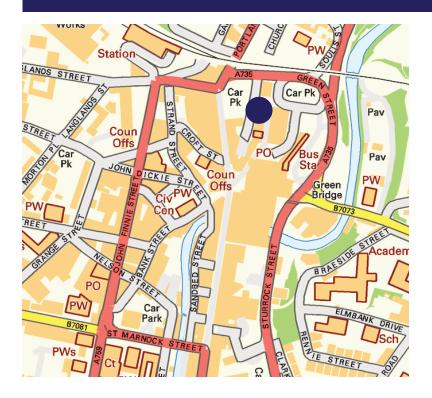

#### Location

The subjects are situated on the east side of a busy pedestrianised terrace of shops to the north of the prime retailing centre of Kilmarnock. In addition to the various shops, The Foregate houses the town's multi-storey car park and Kilmarnock bus station is a short walk away.

Kilmarnock is Ayrshire's second largest town, 25 miles south of Glasgow City Centre, with a population of circa 44,000 and a catchment of 120,000. In addition to the excellent road links enjoyed by the town, there is a frequent rail service to Glasgow and the south.