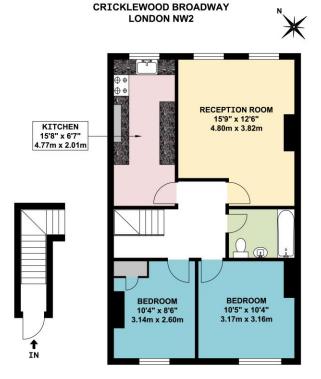

# KITCHEN 11'5" x 6'6" 3.49m x 1.98m RECEPTION ROOM 15'9" x 12'4" 4.80m x 3.77m BEDROOM 11'10" x 11'10" 3.61m x 3.60m 1

**CRICKLEWOOD BROADWAY** 

**LONDON NW2** 

#### FIRST FLOOR FLAT APPROX. GROSS INTERNAL FLOOR AREA 538.19 SQ. FT / 50.00 SQ. M

WHILIST EVERY ATTEMPT HAS BEEN MADE TO ENSURE THE ACCURACY OF THE FLOOR PLAN CONTAINED HERE, MEASUREMENTS OF DOORS, WINDOWS, ROOMS AND ANY OTHER TIEMS ARE APPROXIMATE AND NO RESPONSIBILITY IS TAKEN FOR ANY ERROR, OMISSION, OM HIS STATEMENT. THIS FLAN IS FOR ILLUSTRATIVE PURPOSES ONLY AND SHOULD BE USED AS SUCH BY ANY PROSPECTIVE PURCHASER. FLOOR PLANS ARE NOT DONE TO "SCALE".

FLAT A