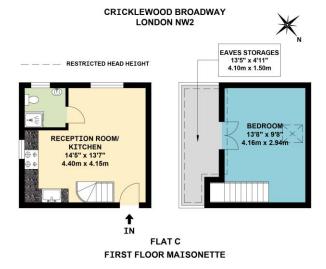

#### APPROX. GROSS INTERNAL FLOOR AREA 333.68 SQ. FT / 31.00 SQ. M

APPROX. GROSS INTERNAL FLOOR AREA 353.60 SQ. F1731.00 SQ. M

APPROX. GROSS INTERNAL FLOOR AREA 130.CLUDING THE EAVES STORAGE 398.26 SQ. FT / 37.00 SQ. M

AND SHOULD BE USED AS SUCH, BY ANY PROSPECTIVE PURCHASER.

FLOOR PLANS ARE NOT DONE TO "SCALE".

PATIO 18'4" x 15'11" 5.60m x 4.84m RECEPTION ROOM/ BEDROOM/KITCHEN 20'8" x 18'11" 6.30m x 5.76m

CRICKLEWOOD BROADWAY

**LONDON NW2** 

#### FLAT D GROUND FLOOR FLAT

APPROX. GROSS INTERNAL FLOOR AREA 402.13 SQ. FT / 37.36 SQ. M

"Michael Berman & Co for themselves and for the vendors or lessors of this property for whom they act, give notice that: