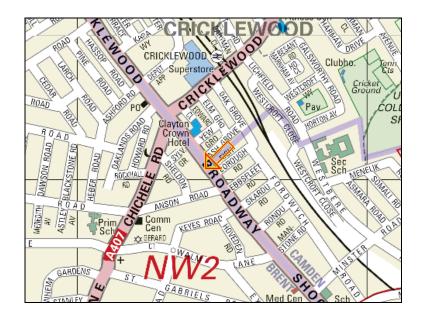

# SHOP AND RESIDENTIAL INVESTMENT FREEHOLD FOR SALE 119 CRICKLEWOOD BROADWAY LONDON NW2 3JG

**LOCATION** 

Situated in the heart of Cricklewood on the busy A5 (Edgware Road) leading into Central London. The premises are close to McDonalds and Crown Moran Hotel.