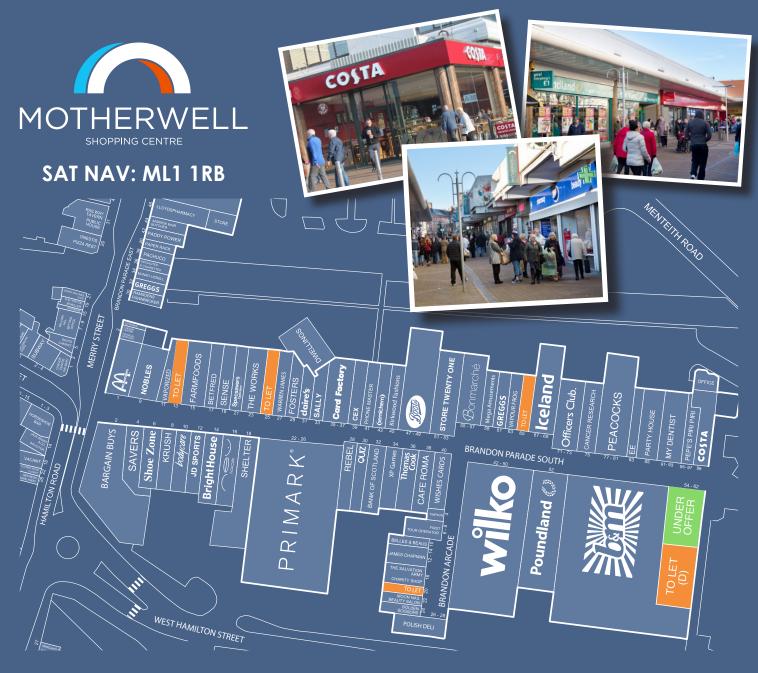

## **CURRENT AVAILABILITY**

| Unit                |                     | NIA                                                                              | Quoting Rent | Estimated Rates Payable | Annual Service<br>Charge & Insurance |
|---------------------|---------------------|----------------------------------------------------------------------------------|--------------|-------------------------|--------------------------------------|
| 20BA                |                     | 599 sq ft (55.70 sq m)                                                           | £12,000 pax  | £4,531.80 pa*           | £1,800 pax                           |
| 13BPS               |                     | 1,259 sq ft (116.96 sq m)                                                        | £25,000 pax  | £12,127.50 pa           | £4,400 pax                           |
| 25BPS               |                     | 1,401 sq ft (130.16 sq m)                                                        | £25,000 pax  | £13,965.00 pa           | £4,500 pax                           |
| 65BPS               | Grd<br>1st<br>Total | 1,266 sq ft (117.61 sq m)<br>260 sq ft (24.15 sq m)<br>1,526 sq ft (141.77 sq m) | £25,000 pax  | £6,468 pa               | £5,000 pax                           |
| Unit D,<br>54-62BPS |                     | 2,900 sq ft (269.42 sq m)                                                        | £25,000 pax  | TBA                     | £5,000 pax                           |