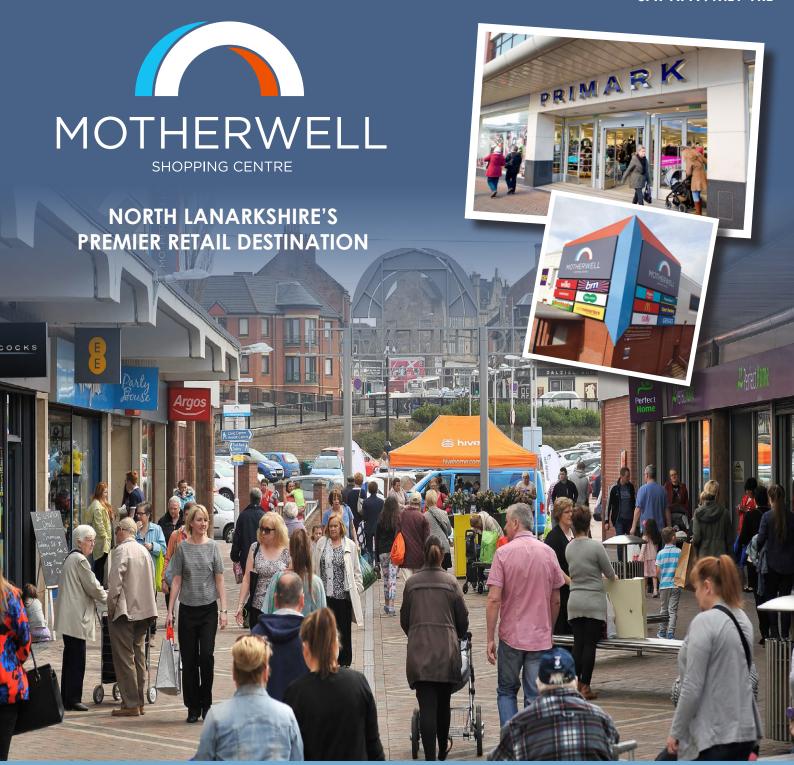

- 90,000 VISITORS PER WEEK WITH IN EXCESS OF 75 UNIT SHOPS
- 515,000 PERSONS WITHIN 15 MINUTES DRIVE OF THE CENTRE
- 600 FREE CAR PARKING SPACES IN ADDITION TO EXCELLENT PUBLIC TRANSPORT LINKS
- **KEY TENANTS INCLUDE:**