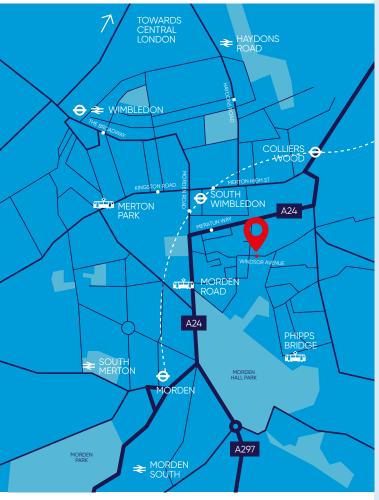

## **LOCATION**

Windsor Avenue is situated 1 mile to the South West of Wimbledon and 8 miles from Central London. The estate benefits from excellent road links to the A24, A297 and A3 leading to J10 of the M25. Northern line underground links via South Wimbledon and Colliers Wood are close by, and numerous bus routes service the immediate and wider areas

\* 9 MINS

**WIMBLEDON** 6 MINS MITCHAM JUNCTION 8 MINS

**EAST CROYDON** 27 MINS

#### SOUTH WIMBLEDON

🏌 13 MINS

**STOCKWELL** 14 MINS

**ELEPHANT & CASTLE** 22 MINS

### WIMBLEDON

🏌 16 MINS

**WATERLOO** 17 MINS

WOKING 32 MINS

KINGS CROSS/ST PANCRAS

41 MINS