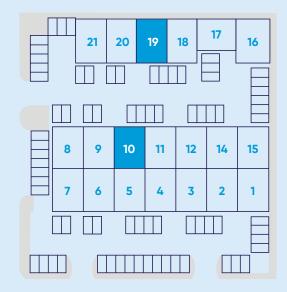

| UNIT | SQ FT | SQ M | CAR PARKING<br>SPACES |
|------|-------|------|-----------------------|
| 10   | 1,567 | 146  | 2                     |
| 19   | 2,090 | 194  | 2                     |