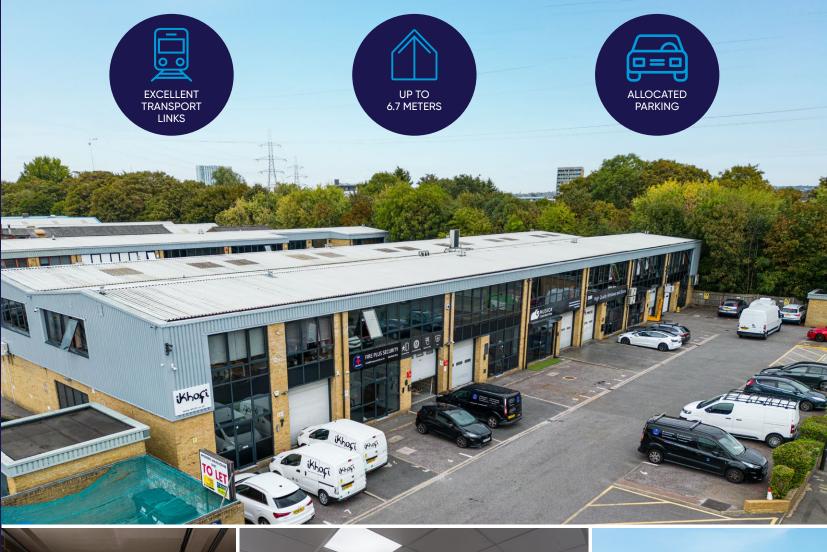

NEWLY REFURBISHED INDUSTRIAL UNITS – TO LET

1,567 sq ft - 2,090 sq f (146 sq m - 194 sq m)

50 Windsor Avenue London SW19 2TJ

## **DESCRIPTION**

The unit is built to a modern specification, comprising of ground floor warehouse space and high quality office accommodation to the first floor. Available for immediate occupation or further tenant fit out.

## **SPECIFICATION**

Eaves height up to 6.7 meters (21 ft.)

Ground floor

warehouse/

production area

Excellent transport links

parking

Attractive double glazed façades