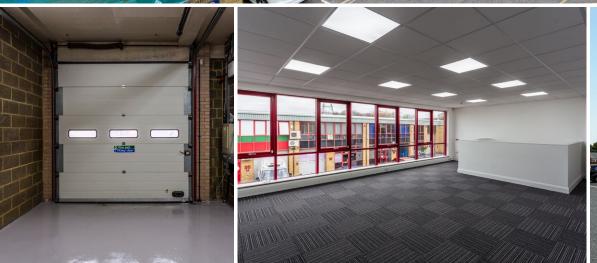

## **DESCRIPTION**

The unit is built to a modern specification, comprising of ground floor warehouse space and high quality office accommodation to the first floor. Available for immediate occupation or further tenant fit out.

## **SPECIFICATION**

Eaves height up to 6.7 meters (21 ft.)

Ground floor

warehouse/

production area

Excellent transport links

parking

Attractive double glazed façades

Modern offices including Cat II lighting and carpeting