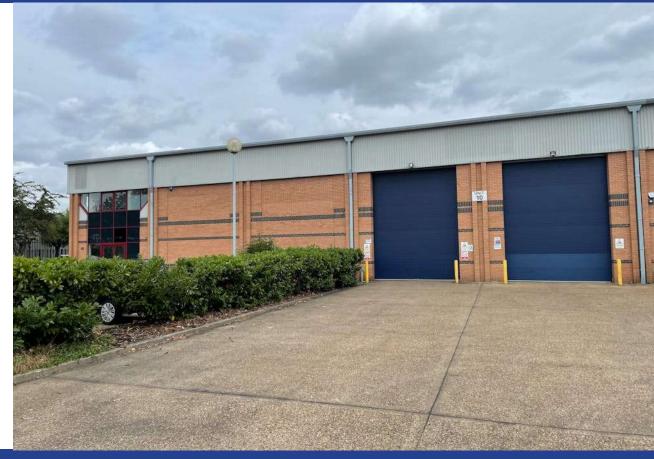

#### Mollison Avenue, Enfield, EN3 7NL

- · Modern end of terrace industrial unit
- To undergo full refurbishment
- Portal frame construction
- 2 storey offices
- 7.3m eaves rising to 9m at the apex
- 31 car parking spaces
- 2 ground level loading doors
- Excellent road links
- Close to public transport

#### Description

A modern end of terrace industrial unit which will undergo an extensive refurbishment. The unit is of portal frame construction benefiting from 2 storey offices. The warehouse benefits from 7.3m eaves rising to 9m at the apex. There are 31 car parking spaces in total and loading to the warehouse is via 2 ground level loading doors.