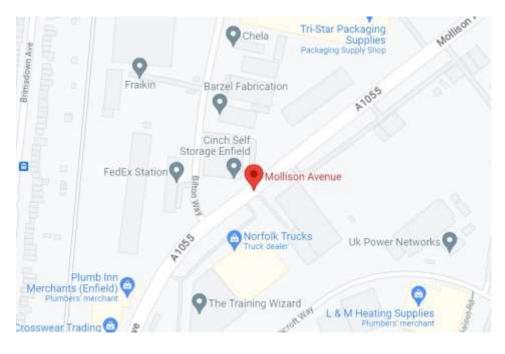

#### Location

The unit is located within The Arena Estate – an established location directly off Mollison Avenue (A1055). The location benefits from excellent road links with the A1055 linking to the North Circular Road (A406) to the south and A10 and M25 (J25) to the north. Rail facilities are easily accessible at both Enfield Lock Station and Brimsdown. Both stations offer services into London Liverpool Street and underground connections at Tottenham Hale (Victoria Line).