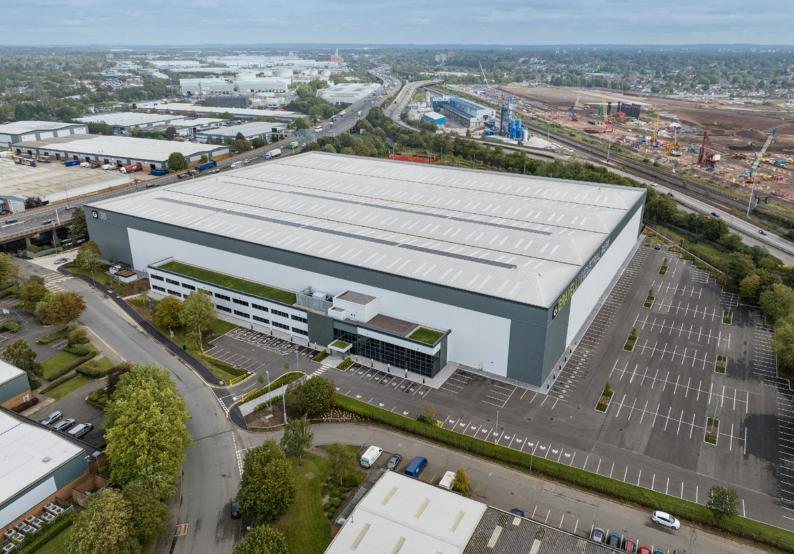

# IN ALEAGUE OF ITS OWN

**Gravelly Point** is an exciting logistics manufacturing development extending to approximately 16 acres, strategically located close to Junction 6 M6 (Spaghetti Junction) on Birmingham's premier Industrial and Distribution Estate, Gravelly Industrial Park.

285,692 SQ FT available now.

Gravelly Point is located at the centre of the UK's logistics and manufacturing heartland. The West Midlands is the best connected city-region in the country; the M6 enables direct links to the wider national motorway network and Birmingham is accessible within a four hour drive for 90% of the UK population.