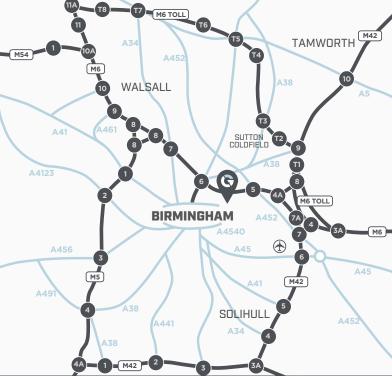

# PINNACLE LOCATION

Gravelly Point is located on Gravelly Industrial Park, just off the A38(M) and minutes away from Junction 6 M6 (Spaghetti Junction) and the Aston Expressway.

This popular location allows easy access for articulated access to the city centre, Birmingham ring road and the national motorway network including the M6/M42 and M5.

The estate itself is accessed off the A38(M) Tyburn Road and the A47 Heartlands Parkway.

The estate benefits from 24 hour security, CCTV and on-site estate management.

Tom Arnold +44(0) 788 009 1416 tom.arnold@colliers.com

| CONNECTIVITY               | DISTANCE (MILES) |
|----------------------------|------------------|
| J6 M6                      | 0.6              |
| Birmingham City Centre     | 2.9              |
| Birmingham Int Airport     | 11.1             |
| National Exhibition Centre | 11.2             |
| Coventry                   | 21.0             |
| East Midlands Airport      | 38.6             |