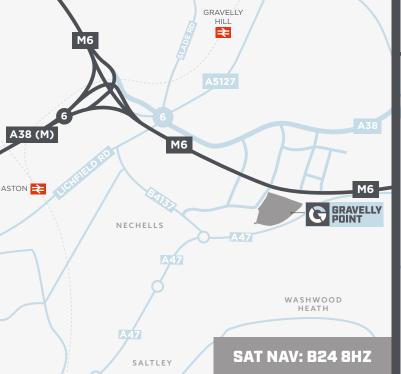

# PINNACLE LOCATION

Gravelly Point is located on Gravelly Industrial Park, just off the A38(M) and minutes away from Junction 6 M6 (Spaghetti Junction) and the Aston Expressway.

This popular location allows easy access for articulated access to the city centre, Birmingham ring road and the national motorway network including the M6/M42 and M5.

The estate itself is accessed off the A38(M) Tyburn Road and the A47 Heartlands Parkway.

The estate benefits from 24 hour security, CCTV and on-site estate management.

Tom Arnold +44(0) 788 009 1416 tom.arnold@colliers.com

| CONNECTIVITY               | DISTANCE (MILES) |
|----------------------------|------------------|
| J6 M6                      | 0.6              |
| Birmingham City Centre     | 2.9              |
| Birmingham Int Airport     | 11.1             |
| National Exhibition Centre | 11.2             |
| Coventry                   | 21.0             |
| East Midlands Airport      | 38.6             |