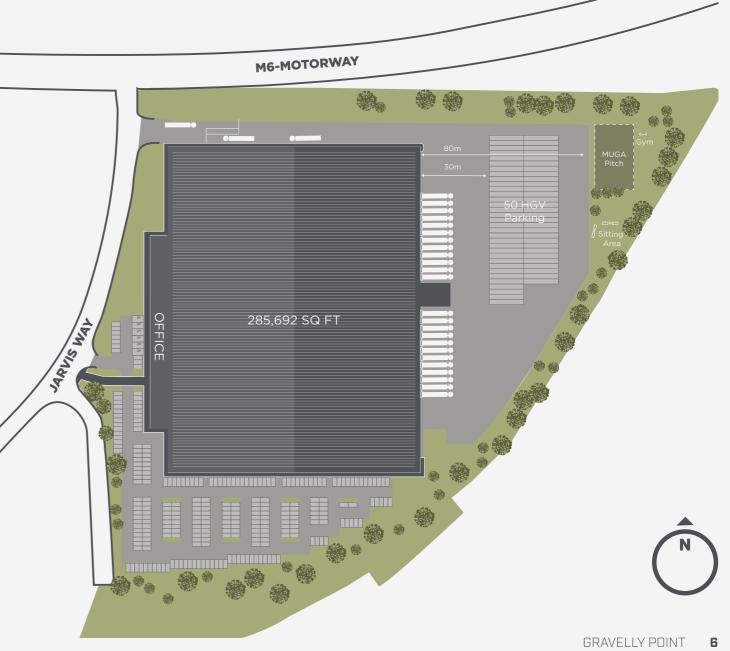

# IN ALEAGUE OF ITS OWN

**Gravelly Point** is an exciting logistics manufacturing development extending to approximately 16 acres, strategically located close to Junction 6 M6 (Spaghetti Junction) on Birmingham's premier Industrial and Distribution Estate, Gravelly Industrial Park.

285,692 SQ FT available now.

Gravelly Point is located at the centre of the UK's logistics and manufacturing heartland. The West Midlands is the best connected city-region in the country; the M6 enables direct links to the wider national motorway network and Birmingham is accessible within a four hour drive for 90% of the UK population.

## **ACCOMMODATION**

| Area                | SQ FT   | SQ M     |
|---------------------|---------|----------|
| Warehouse           | 259,864 | 24,142.2 |
| Office Ground Floor | 11,736  | 1,090.3  |
| Office First Floor  | 11,303  | 1,050.1  |
| Roof                | 704     | 65.4     |
| Hub                 | 1,849   | 171.8    |
| Gatehouse           | 236     | 21.9     |
| Total GIA           | 285,692 | 26,541.7 |