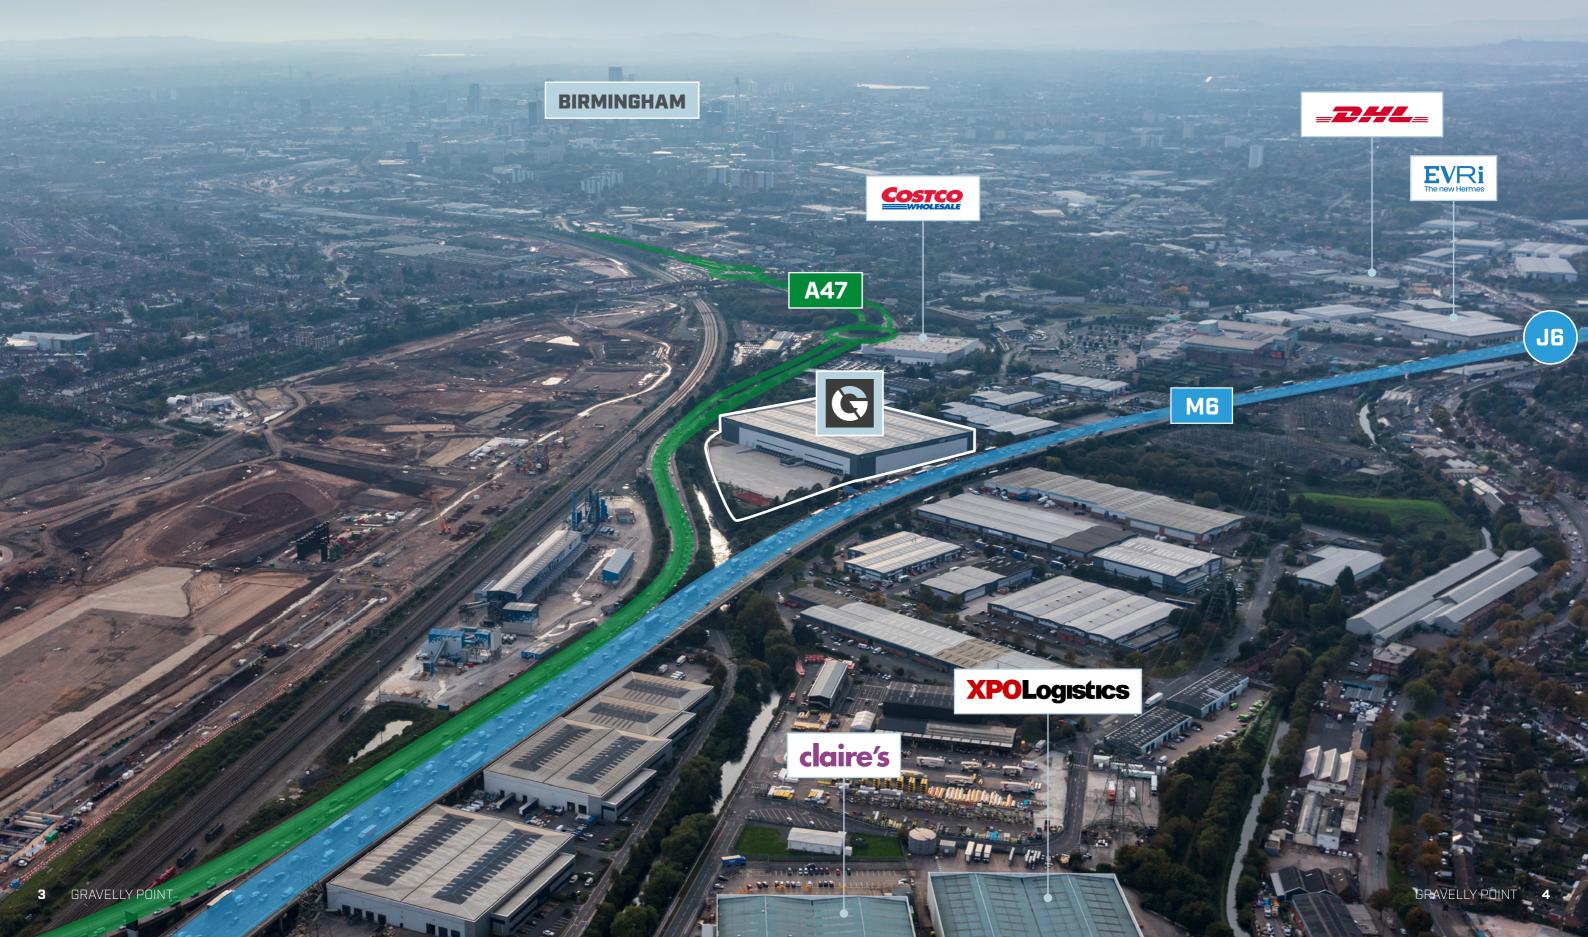

# PINNACLE LOCATION

Gravelly Point is located on Gravelly Industrial Park, just off the A38(M) and minutes away from Junction 6 M6 (Spaghetti Junction) and the Aston Expressway.

This popular location allows easy access for articulated access to the city centre, Birmingham ring road and the national motorway network including the M6/M42 and M5.

The estate itself is accessed off the A38(M) Tyburn Road and the A47 Heartlands Parkway.

The estate benefits from 24 hour security, CCTV and on-site estate management.

Tom Arnold +44(0) 788 009 1416 tom.arnold@colliers.com

| CONNECTIVITY               | DISTANCE (MILES) |
|----------------------------|------------------|
| J6 M6                      | 0.6              |
| Birmingham City Centre     | 2.9              |
| Birmingham Int Airport     | 11.1             |
| National Exhibition Centre | 11.2             |
| Coventry                   | 21.0             |
| East Midlands Airport      | 38.6             |