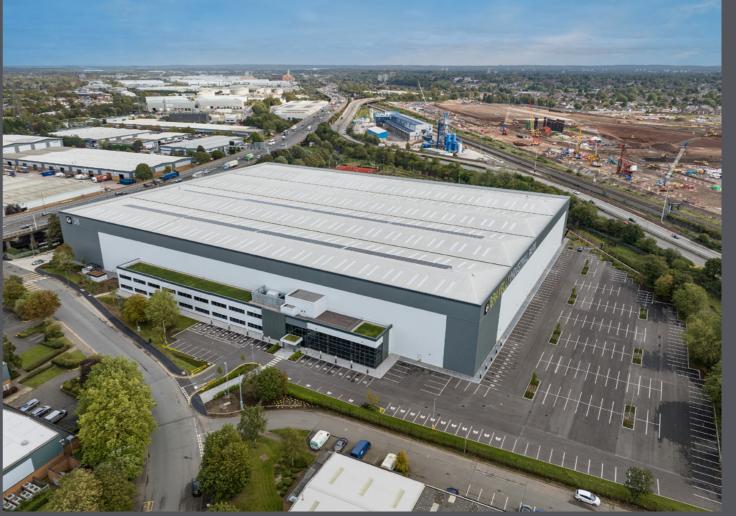

# IN ALEAGUE OF ITS OWN

**Gravelly Point** is an exciting logistics manufacturing development extending to approximately 16 acres, strategically located close to Junction 6 M6 (Spaghetti Junction) on Birmingham's premier Industrial and Distribution Estate, Gravelly Industrial Park.

285,692 SQ FT available now.

Gravelly Point is located at the centre of the UK's logistics and manufacturing heartland. The West Midlands is the best connected city-region in the country; the M6 enables direct links to the wider national motorway network and Birmingham is accessible within a four hour drive for 90% of the UK population.

7 GRAVELLY POINT 8

29 EV Charging Points

**BREEAM** Rating Outstanding

**PV Solar Panels** 200,000kWh per Annum

Office Roof Terrace

MUGA Pitch

Rainwater Harvesting