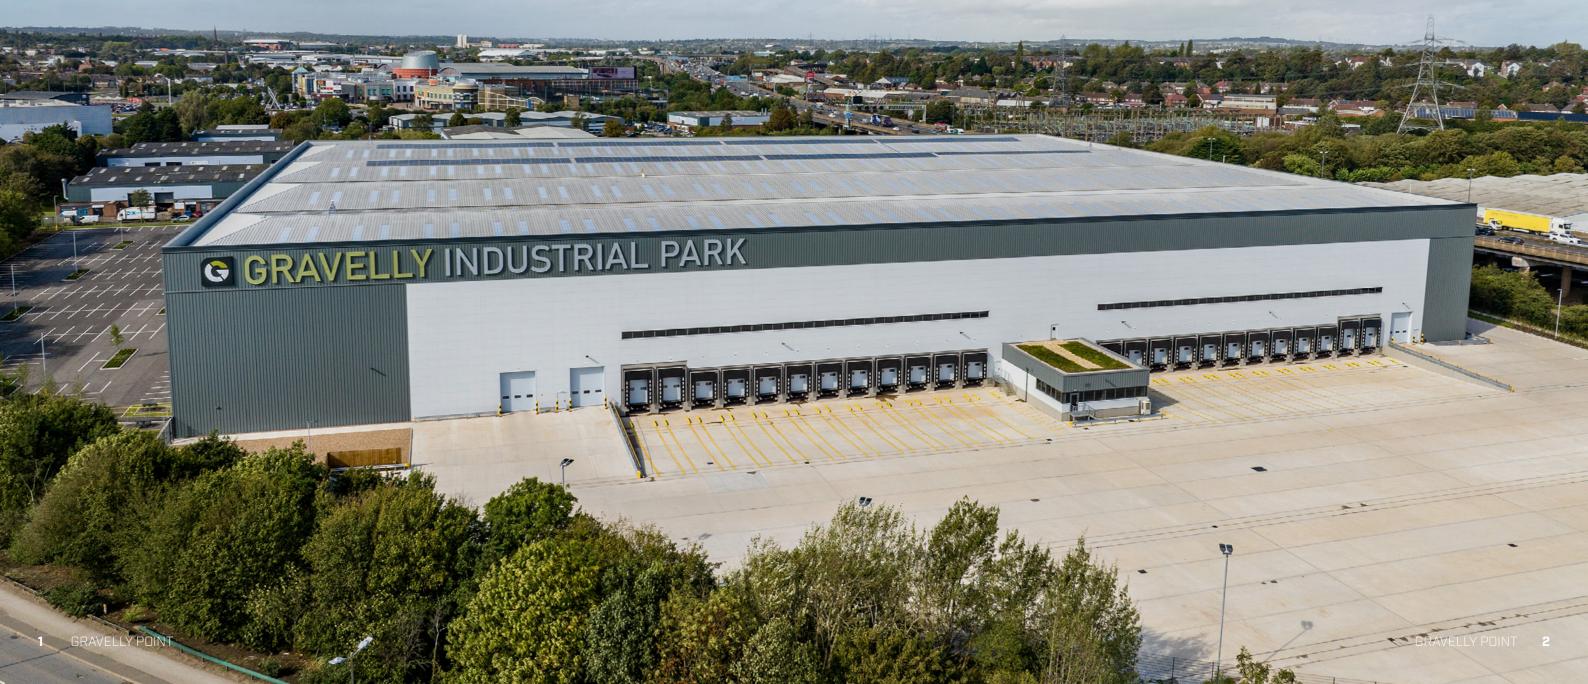

## BUILDING

## **ACCOMMODATION**

| Area                | SQ FT   | SQ M     |
|---------------------|---------|----------|
| Warehouse           | 259,864 | 24,142.2 |
| Office Ground Floor | 11,736  | 1,090.3  |
| Office First Floor  | 11,303  | 1,050.1  |
| Roof                | 704     | 65.4     |
| Hub                 | 1,849   | 171.8    |
| Gatehouse           | 236     | 21.9     |
| Total GIA           | 285,692 | 26,541.7 |