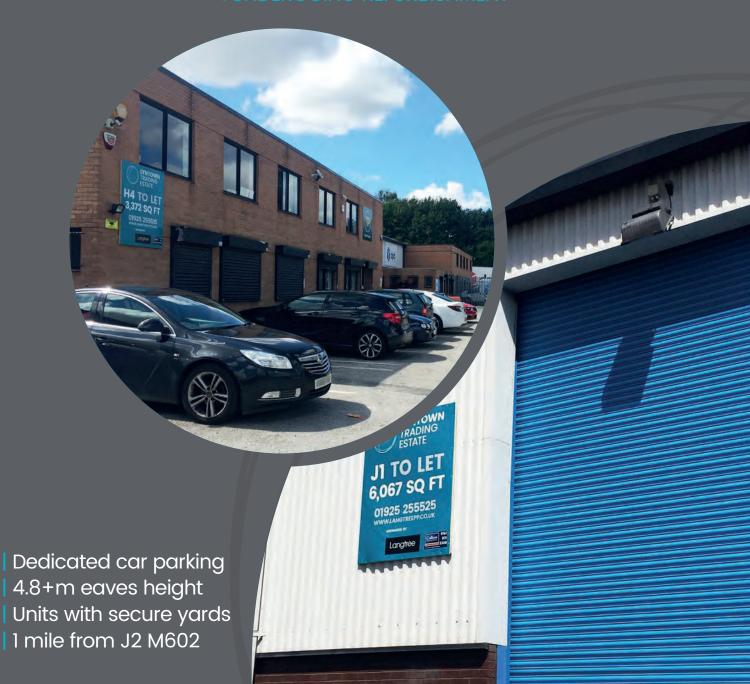

# THE SITE

The established estate comprises of 20 industrial/warehouse units strategically placed for servicing the Greater Manchester area and beyond.

## **% THE DETAILS**

- Integral office accommodation
- 3 phase electricity
- Some units with secure yards

#### **O THE LOCATION**

Lyntown Trading Estate is situated in Eccles which is 2.5 miles to the West of Manchester city centre within the inner boundary of the M60 orbital motorway. Junction 2 of the M602 is within 1 mile and this provides good accessibility to the North West motorway network.