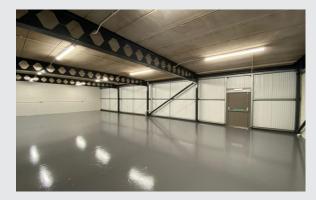

## Description

This recently refurbished property comprises a mid-terraced warehouse / workshop unit of steel portal frame construction, clad predominantly in insulated profile metal sheeting. Vehicular access is taken from the main frontage by means of an electric roller shutter door with a separate pedestrian door. Internally the subjects provide an open plan warehouse / workshop unit which benefits from LED lighting, 3 phase power supply, concrete flooring and welfare facilities. The workshop provides an internal eaves height of 2.86 metres.