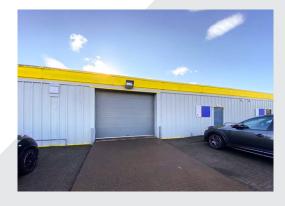

## Description

This recently refurbished property comprises a mid-terraced warehouse / workshop unit of steel portal frame construction, clad predominantly in insulated profile metal sheeting. Vehicular access is taken from the main frontage by means of an electric roller shutter door with a separate pedestrian door. Internally the subjects provide an open plan warehouse / workshop unit which benefits from LED lighting, 3 phase power supply, concrete flooring and welfare facilities. The workshop provides an internal eaves height of 2.86 metres.