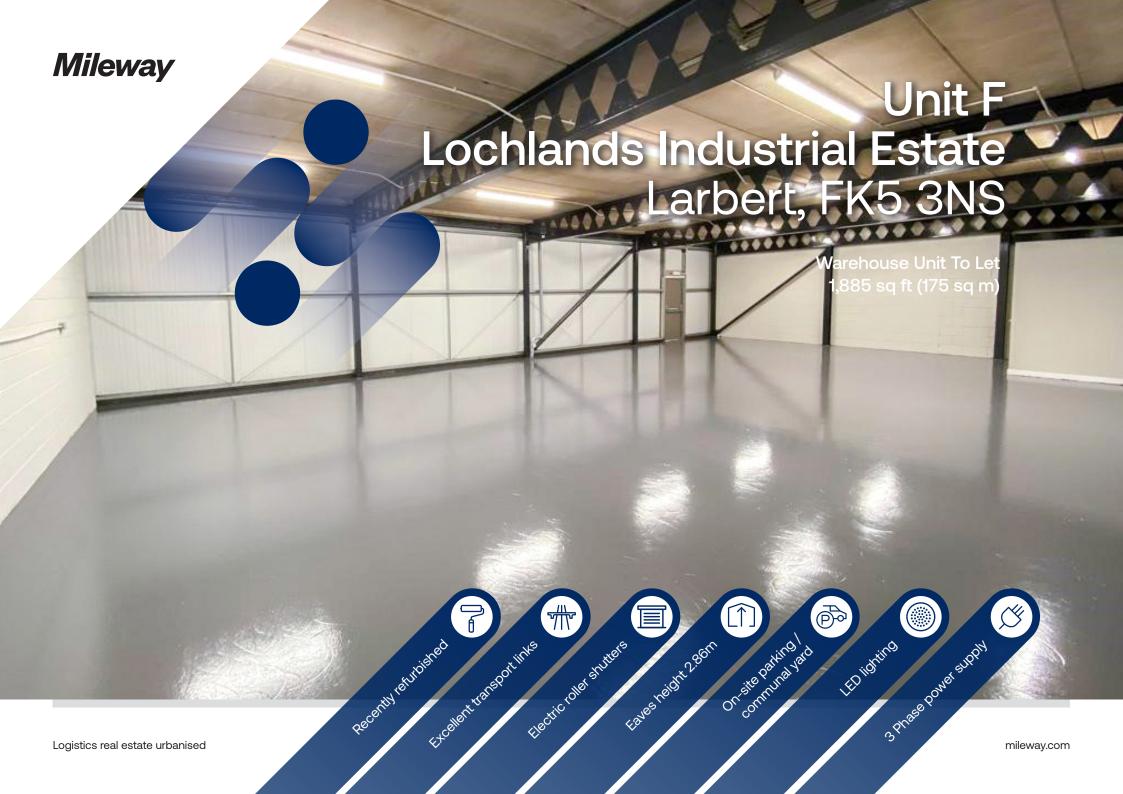

# Unit F, Lochlands Industrial Estate

Larbert, FK5 3NS

## Description

This recently refurbished property comprises a mid-terraced warehouse / workshop unit of steel portal frame construction, clad predominantly in insulated profile metal sheeting. Vehicular access is taken from the main frontage by means of an electric roller shutter door with a separate pedestrian door. Internally the subjects provide an open plan warehouse / workshop unit which benefits from LED lighting, 3 phase power supply, concrete flooring and welfare facilities. The workshop provides an internal eaves height of 2.86 metres.

### Accommodation

| Floor areas are as follows: |              |             |
|-----------------------------|--------------|-------------|
| Unit                        | Area (sq ft) | Area (sq m) |
| Unit F                      | 1,885        | 175         |