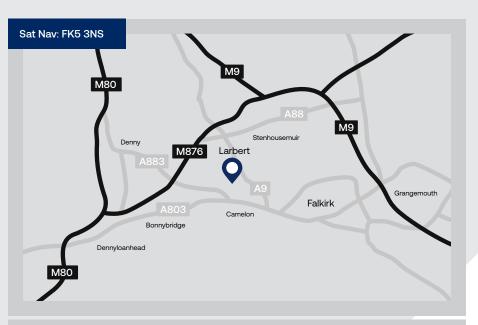

#### Location

Lochlands Business Park lies on the outskirts of Larbert town centre and 2 miles north west of Falkirk, within the heart of central Scotland. The park's location offers excellent accessibility to all Scotland's major cities, via the central Scotland motorway network, with Edinburgh lying some 22 miles to the east and Glasgow 20 miles to the west. In addition, the substantial port facilities of Grangemouth lie within easy reach, as do both Edinburgh and Glasgow airports.