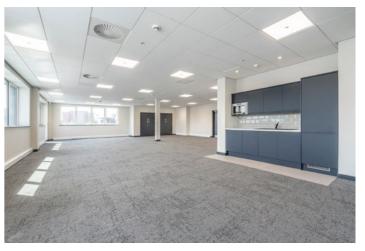

# DESIGNED TO DRIVE LOGISTICS FORWARD

| Area      | Sq Ft  | Sq M  |
|-----------|--------|-------|
| Warehouse | 47,552 | 4,418 |
| Offices   | 3,066  | 285   |
| Total GEA | 50,618 | 4,703 |