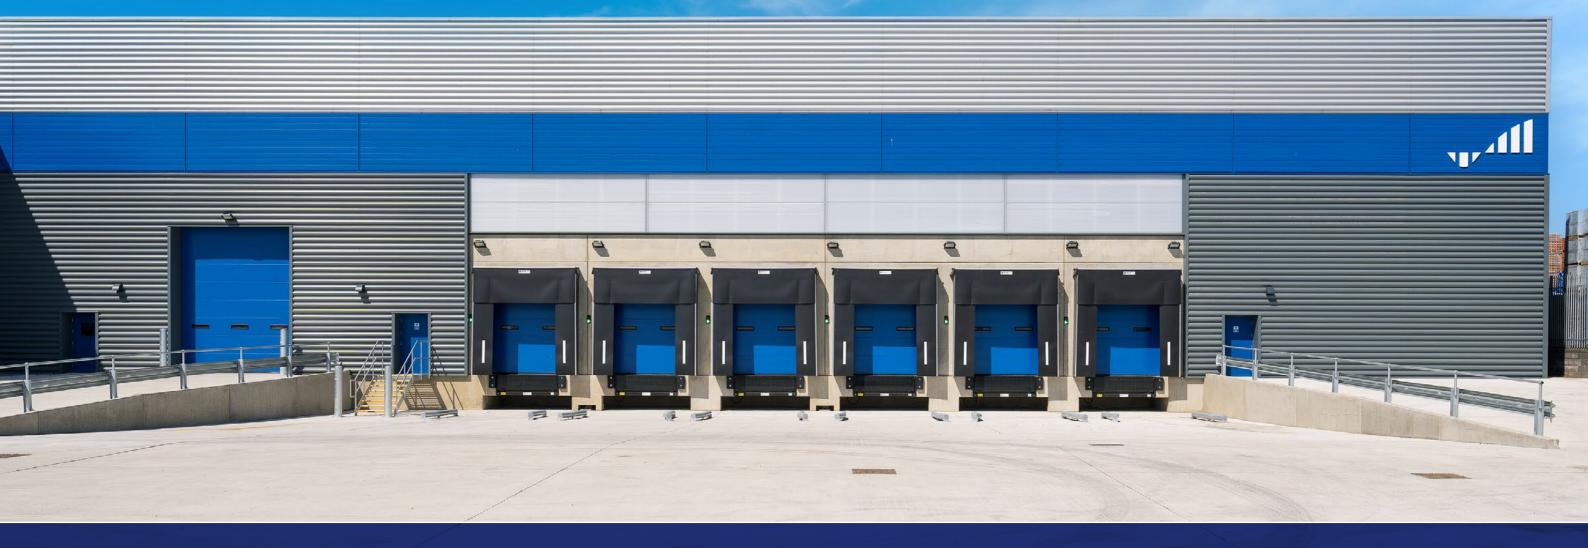

### BRIDGE POINT BARKING

50,618 SQ FT (4,703 SQ M)
PRIME LAST MILE
LOGISTICS WAREHOUSE
TO LET

# BUILT TO LAST MADE TO DELIVER

Bridge Point Barking has been designed to incorporate an exceptional specification benefitting from the following:

Comfort Heatin
/ Cooling

Classes Eg(ii), Eg(iii), B2 And B8

Lighting

50M Fully Secure Yard

PV Panels

/arehouse Floor

100 KvA

24/7 Unrestricted Use