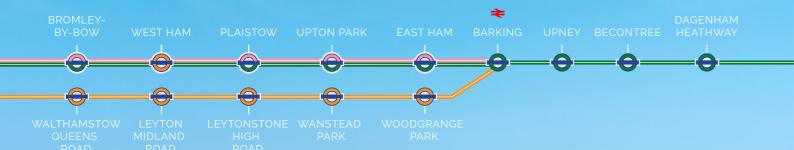

# From Barking to Central London in 20 minutes

With easy access to **Central London** and the wider **motorway networks**.

**A13 -** 0.1 miles **A406 -** 0.7 miles **M25 J30 -** 10.9 miles

**Central London -** 5.4 miles

Barking - 0.6 miles Stratford - 3.0 miles Liverpool Street - 15.5 miles Ebbsfleet - 21.0 miles

**DP World** - 19 miles **Dover -** 76 miles

London City - 4.7 miles