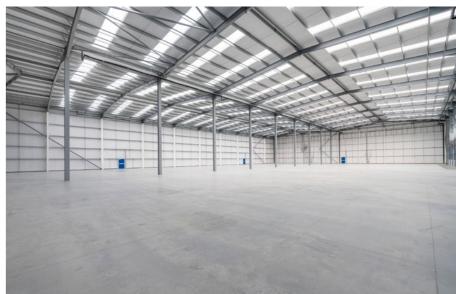

# DESIGNED TO DRIVE LOGISTICS FORWARD

| Area      | Sq Ft  | Sq M  |
|-----------|--------|-------|
| Warehouse | 47,552 | 4,418 |
| Offices   | 3,066  | 285   |
| Total GEA | 50,618 | 4,703 |

# BUILT TO LAST MADE TO DELIVER

Bridge Point Barking has been designed to incorporate an exceptional specification benefitting from the following:

Comfort Heatin
/ Cooling

Classes Eg(ii), Eg(iii), B2 And B8