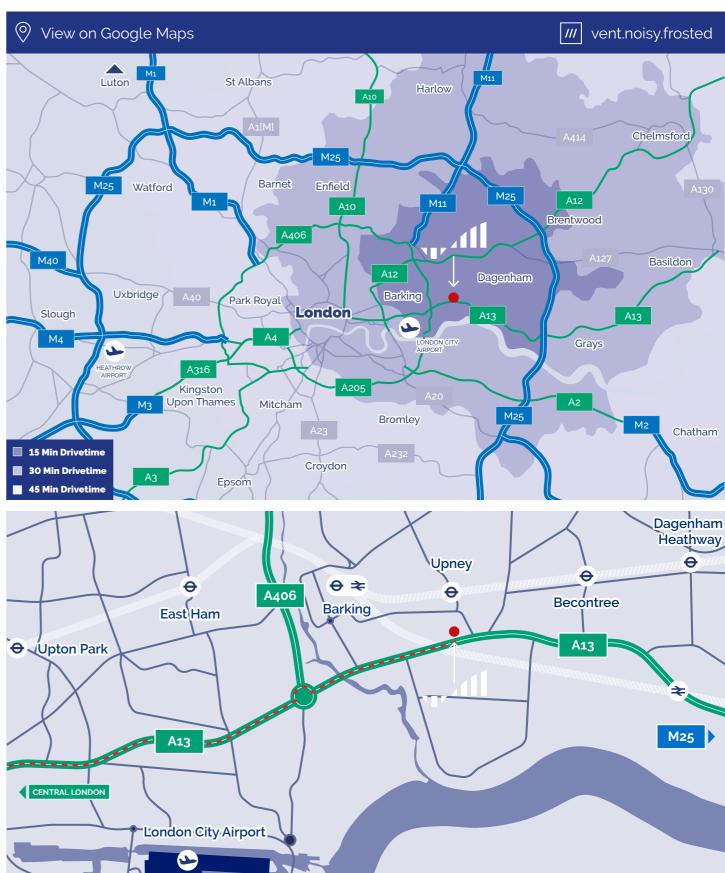

# From Barking to Central London in 20 minutes

With easy access to **Central London** and the wider **motorway networks**.

**A13 -** 0.1 miles **A406 -** 0.7 miles **M25 J30 -** 10.9 miles

**Central London -** 5.4 miles

Barking - 0.6 miles Stratford - 3.0 miles Liverpool Street - 15.5 miles Ebbsfleet - 21.0 miles

**DP World** - 19 miles **Dover -** 76 miles

London City - 4.7 miles