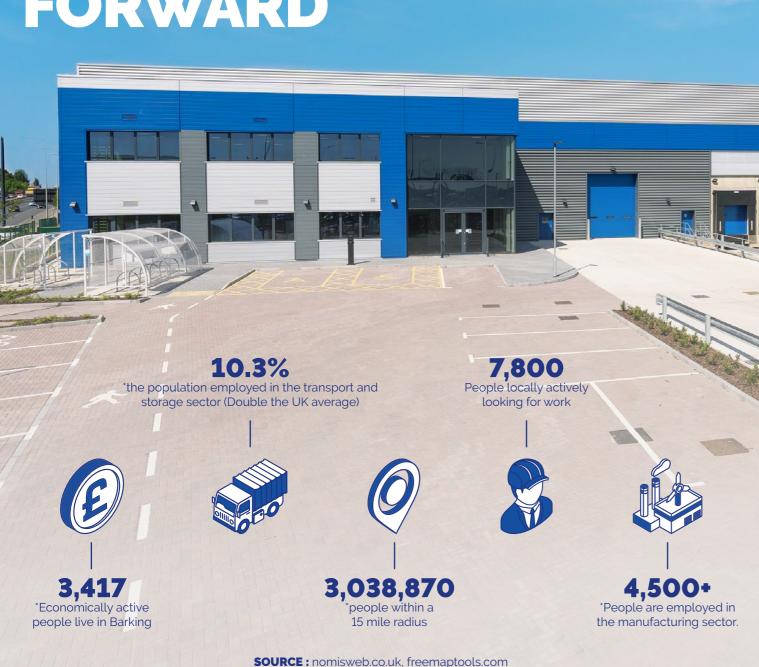

# DESIGNED TO DRIVE LOGISTICS FORWARD

| Area      | Sq Ft  | Sq M  |
|-----------|--------|-------|
| Warehouse | 47,552 | 4,418 |
| Offices   | 3,066  | 285   |
| Total GEA | 50,618 | 4,703 |