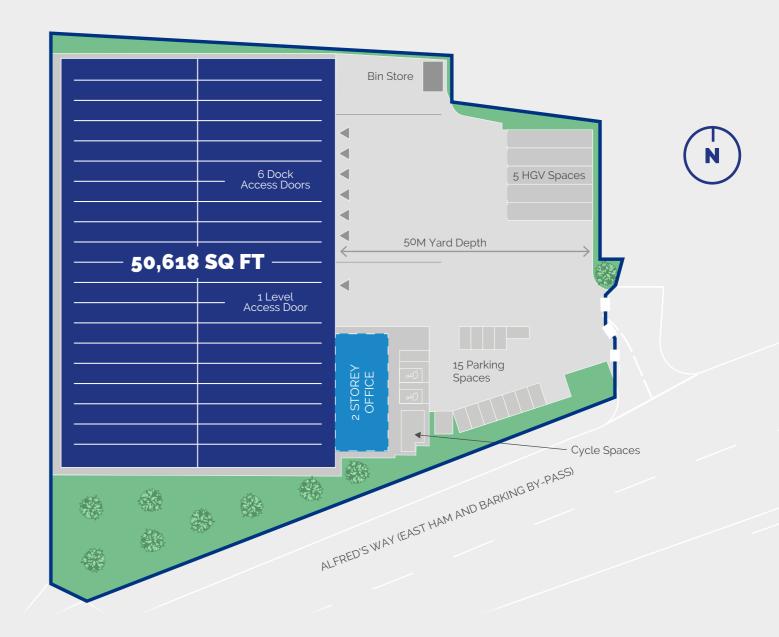

# DESIGNED TO DRIVE LOGISTICS FORWARD

| Area      | Sq Ft  | Sq M  |
|-----------|--------|-------|
| Warehouse | 47,552 | 4,418 |
| Offices   | 3,066  | 285   |
| Total GEA | 50,618 | 4,703 |