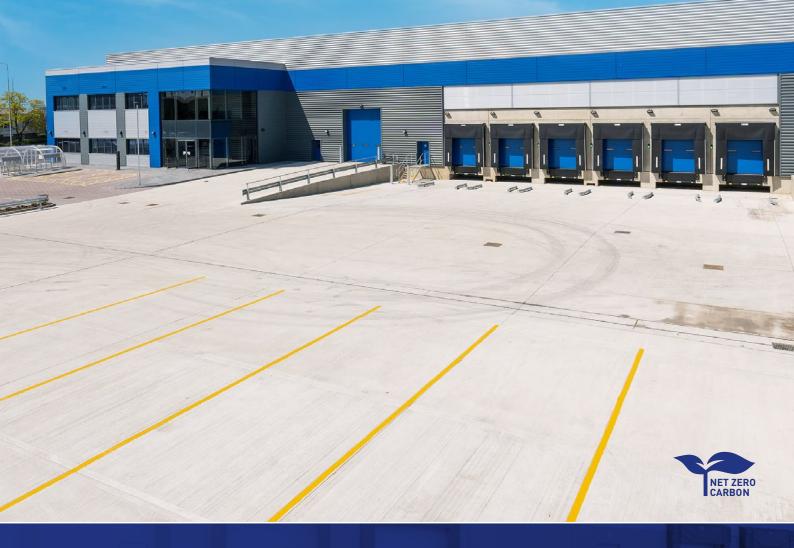

### BRIDGE POINT BARKING

50,618 SQ FT (4,703 SQ M)
PRIME LAST MILE
LOGISTICS WAREHOUSE
TO LET

# BUILT TO LAST MADE TO DELIVER

Bridge Point Barking has been designed to incorporate an exceptional specification benefitting from the following:

Comfort Heatin
/ Cooling

Classes Eg(ii), Eg(iii), B2 And B8

Lighting

50M Fully Secure Yard

PV Panels

/arehouse Floor

100 KvA

24/7 Unrestricted Use