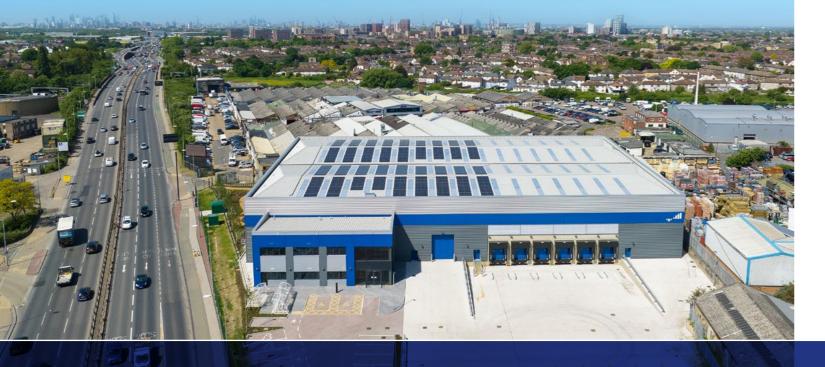

### BRIDGE POINT BARKING

50,618 SQ FT (4,703 SQ M)
PRIME LAST MILE
LOGISTICS WAREHOUSE
TO LET

# DESIGNED TO DRIVE LOGISTICS FORWARD

| Area      | Sq Ft  | Sq M  |
|-----------|--------|-------|
| Warehouse | 47,552 | 4,418 |
| Offices   | 3,066  | 285   |
| Total GEA | 50,618 | 4,703 |

# BUILT TO LAST MADE TO DELIVER

Bridge Point Barking has been designed to incorporate an exceptional specification benefitting from the following:

Comfort Heatin
/ Cooling

Classes Eg(ii), Eg(iii), B2 And B8

Lighting

50M Fully Secure Yard

PV Panels

/arehouse Floor

100 KvA

24/7 Unrestricted Use