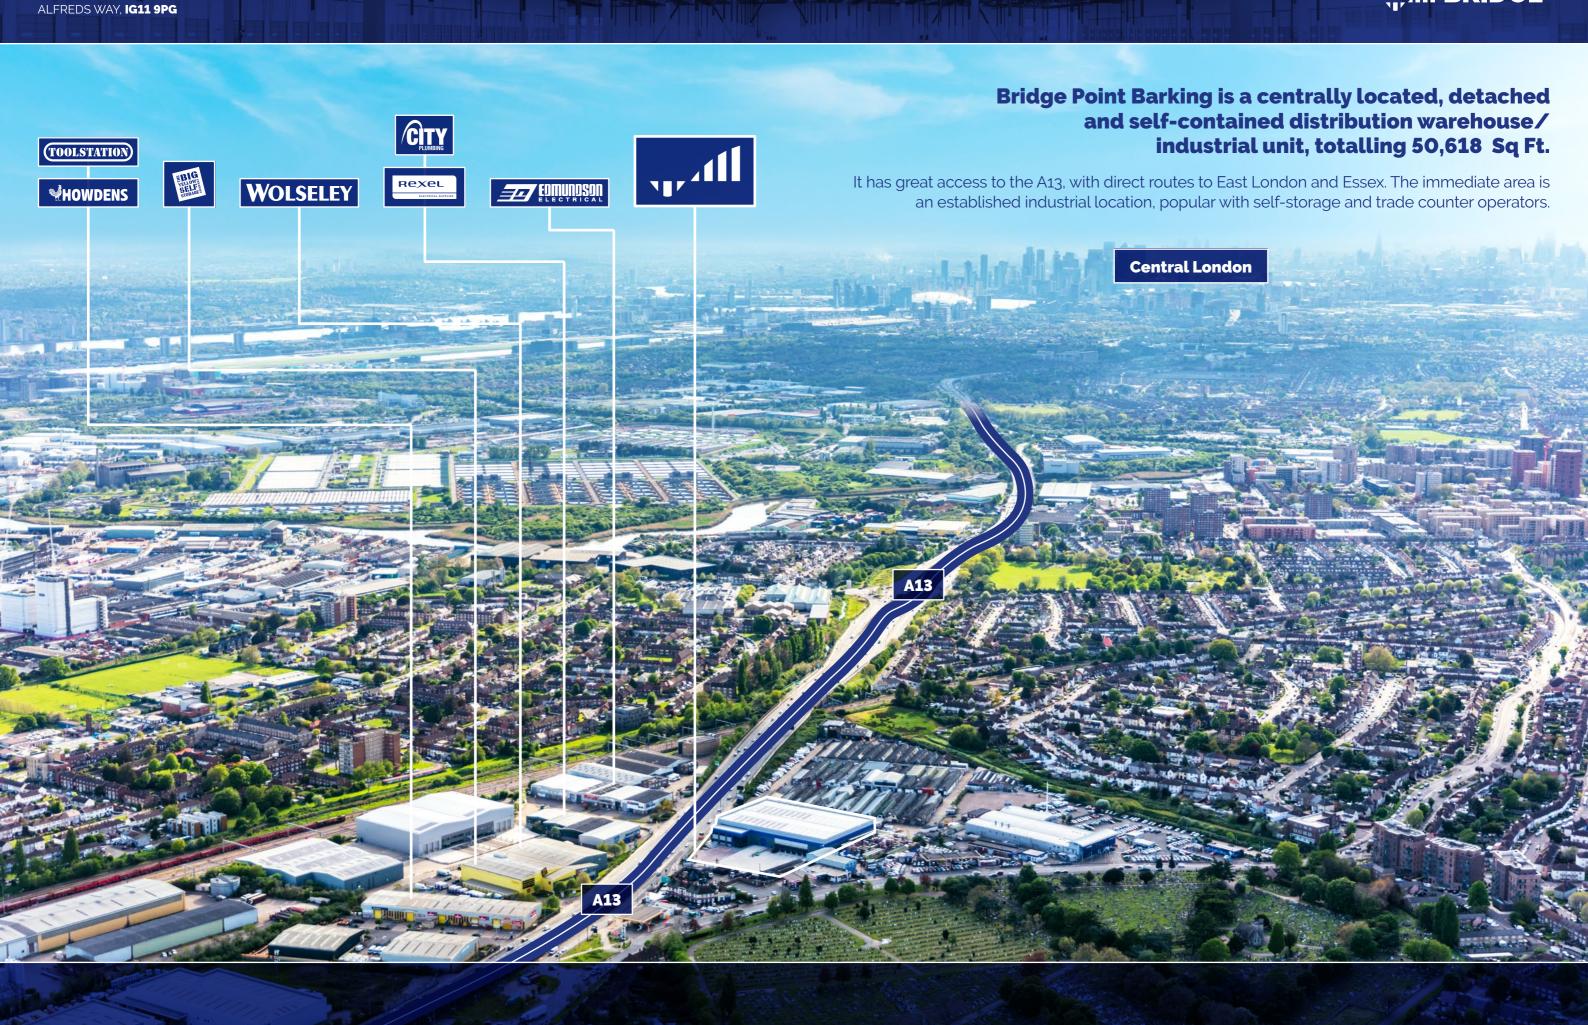

# From Barking to Central London in 20 minutes

With easy access to **Central London** and the wider **motorway networks**.

**A13 -** 0.1 miles **A406 -** 0.7 miles **M25 J30 -** 10.9 miles

**Central London -** 5.4 miles

Barking - 0.6 miles Stratford - 3.0 miles Liverpool Street - 15.5 miles Ebbsfleet - 21.0 miles

**DP World** - 19 miles **Dover -** 76 miles

London City - 4.7 miles