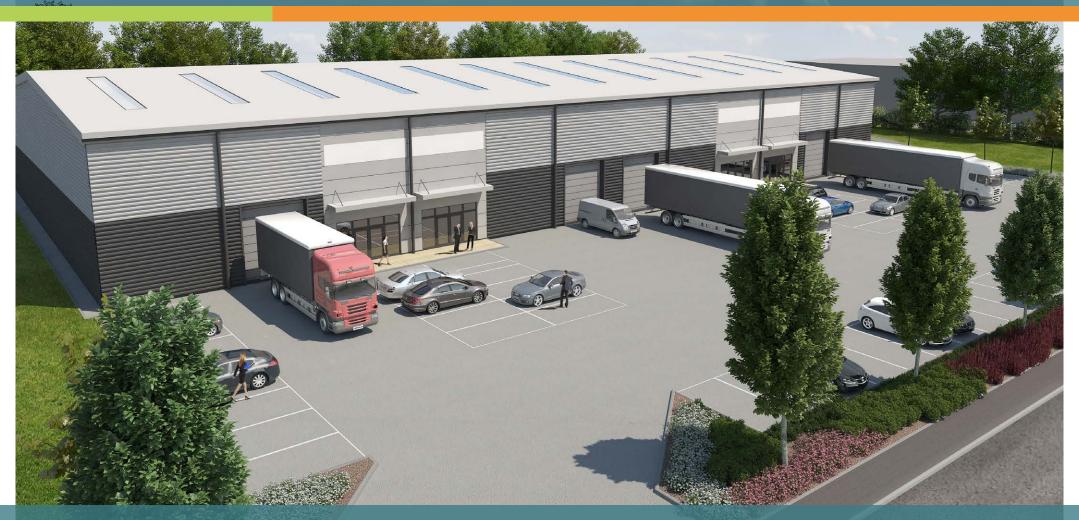

# MATFORD GREEN BUSINESS PARK

**EXETER EX28LB** 

- New Industrial/Warehouse/Trade Counter units
- Available as a whole or a combination of units
- Occupation from Q4 2019
- Available on a leasehold basis

### **KEY FEATURES**

- A terrace of up to 4 units
- 4 surface level loading doors
  (Unit A1 also has additional rear loading)
- Eaves Height: 8m to the haunch
- Floor Loading: 30kN/m²
- B1,B2 & B8 use
- Ample car parking
- Options for mezzanine floors
- Available to occupy leasehold Q4 2019