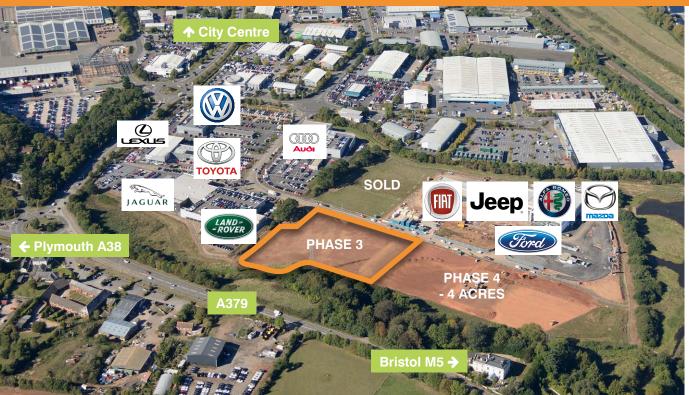

### **LOCATION**

- Established high profile trade / automotive/ industrial location
- 2.5 miles from City Centre
- 3.5 miles from M5
- 470,000 population within 45 mins drive