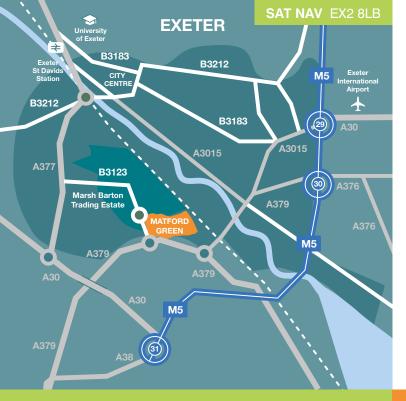

### **LOCATION**

- Established high profile trade / automotive/ industrial location
- 2.5 miles from City Centre
- 3.5 miles from M5
- 470,000 population within 45 mins drive