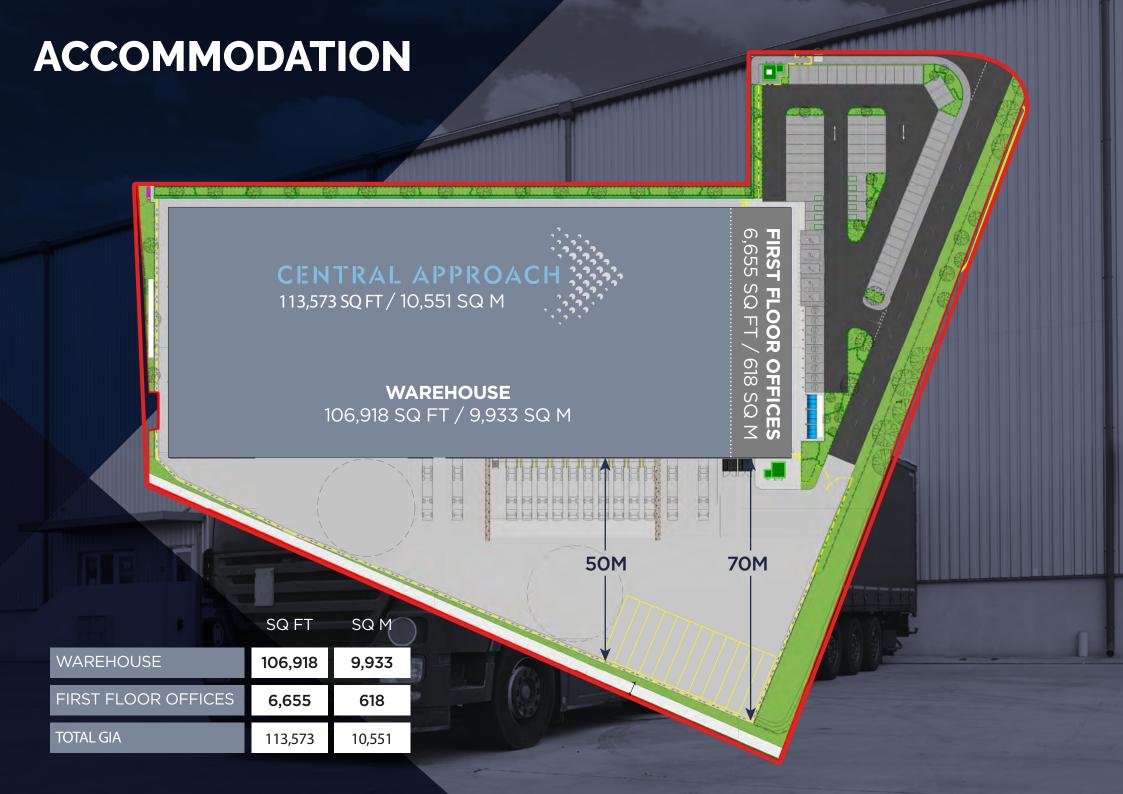

# TO LET/ FOR SALE

**113,573 SQ FT** (10,551 SQ M)

**NEW DISTRIBUTION INDUSTRIAL UNIT** 

WWW.CENTRALAPPROACH.CO.UK

### **SPECIFICATION**

12m eaves height

Fitted first floor office accommodation

50 kn/m2 floor loading

Fibre connectivity

1 MVA power supply

24 cycle spaces and shower facilities

10 dock level (including 2 euro-docks) and 4 surface level loading doors

89 car parking spaces including 9 EV charging spaces with ducting for an additional 9

Secure self-contained yard with 50-70m depth

High quality landscaped environment

15 marked HGV parking spaces (potential to accommodate up to 41 trailer spaces)