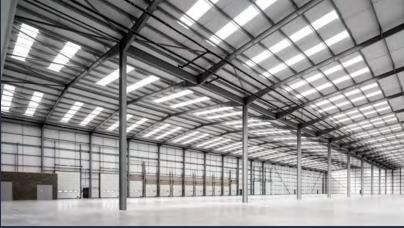

# TO LET/ FOR SALE

**113,573 SQ FT** (10,551 SQ M)

**NEW DISTRIBUTION INDUSTRIAL UNIT** 

WWW.CENTRALAPPROACH.CO.UK

### **SPECIFICATION**

12m eaves height

Fitted first floor office accommodation

50 kn/m2 floor loading

Fibre connectivity

1 MVA power supply

24 cycle spaces and shower facilities

10 dock level (including 2 euro-docks) and 4 surface level loading doors