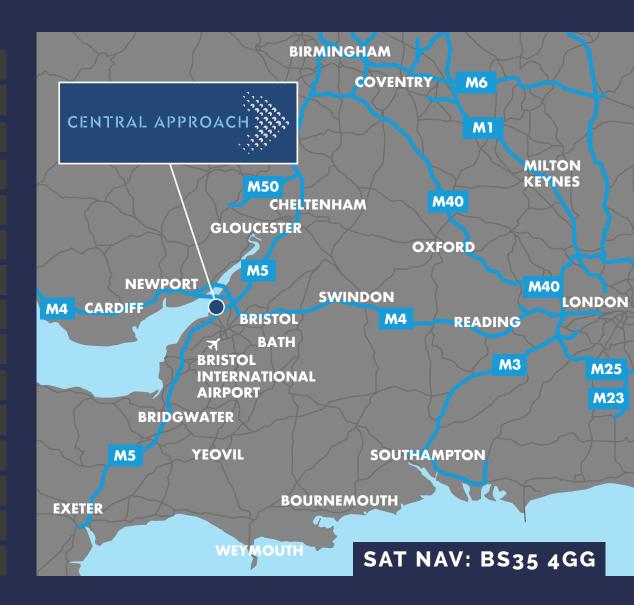

#### **DRIVE TIMES**

| New M49 Junction              | 1 mile    | 3 mins       |
|-------------------------------|-----------|--------------|
| M48 J1                        | 5 miles   | 10 mins      |
| M5 J18/J18A                   | 6 miles   | 16 mins      |
| Avonmouth Docks               | 7 miles   | 15 mins      |
| M4/M5 Interchange             | 9 miles   | 15 mins      |
| Royal Portbury Dock           | 10 miles  | 13 mins      |
| Bristol City Centre           | 17 miles  | 25 mins      |
| Bristol International Airport | 18 miles  | 36 mins      |
| Cardiff                       | 37 miles  | 53 mins      |
| Gloucester                    | 40 miles  | 46 mins      |
| Swindon                       | 47 miles  | 54 mins      |
| Exeter                        | 82 miles  | 1hr 33 mins  |
| Birmingham                    | 98 miles  | 1hr 40 mins  |
| Southampton                   | 100 miles | 1hr 54 mins  |
| London                        | 124 miles | 2hrs 28 mins |