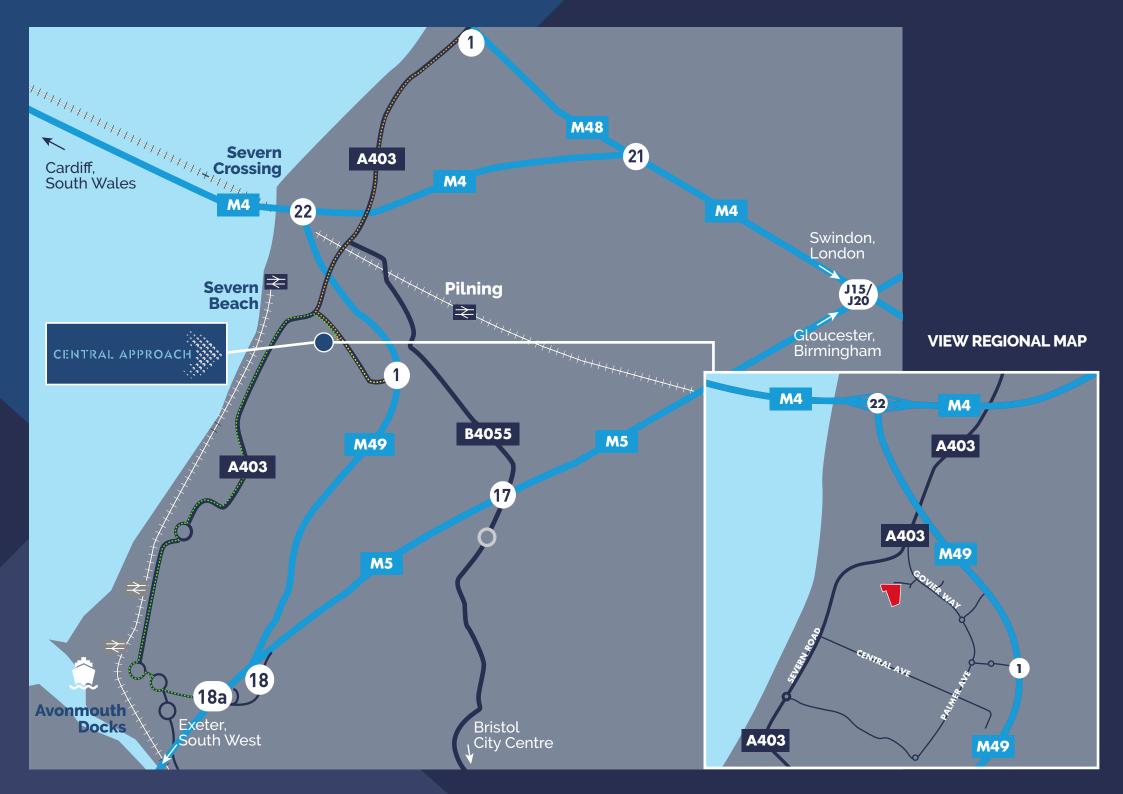

#### **DRIVE TIMES**

| New M49 Junction              | 1 mile    | 3 mins       |
|-------------------------------|-----------|--------------|
| M48 J1                        | 5 miles   | 10 mins      |
| M5 J18/J18A                   | 6 miles   | 16 mins      |
| Avonmouth Docks               | 7 miles   | 15 mins      |
| M4/M5 Interchange             | 9 miles   | 15 mins      |
| Royal Portbury Dock           | 10 miles  | 13 mins      |
| Bristol City Centre           | 17 miles  | 25 mins      |
| Bristol International Airport | 18 miles  | 36 mins      |
| Cardiff                       | 37 miles  | 53 mins      |
| Gloucester                    | 40 miles  | 46 mins      |
| Swindon                       | 47 miles  | 54 mins      |
| Exeter                        | 82 miles  | 1hr 33 mins  |
| Birmingham                    | 98 miles  | 1hr 40 mins  |
| Southampton                   | 100 miles | 1hr 54 mins  |
| London                        | 124 miles | 2hrs 28 mins |