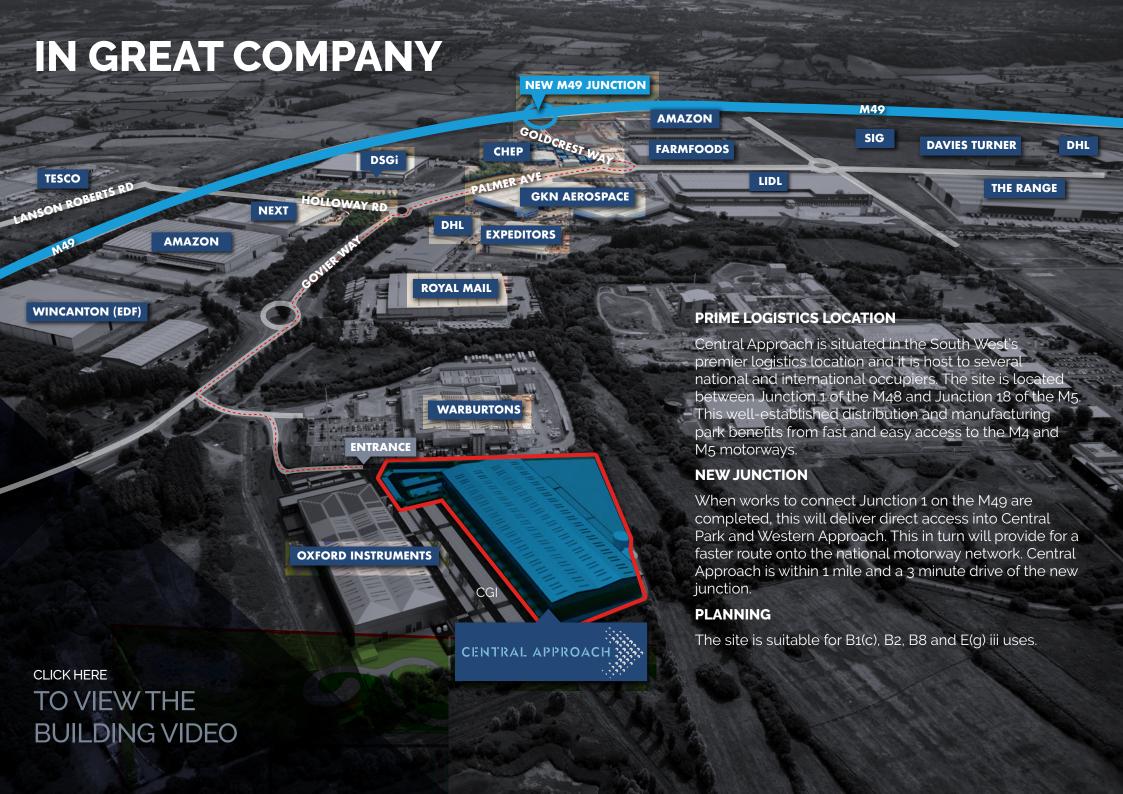

#### **DRIVE TIMES**

| New M49 Junction              | 1 mile    | 3 mins       |
|-------------------------------|-----------|--------------|
| M48 J1                        | 5 miles   | 10 mins      |
| M5 J18/J18A                   | 6 miles   | 16 mins      |
| Avonmouth Docks               | 7 miles   | 15 mins      |
| M4/M5 Interchange             | 9 miles   | 15 mins      |
| Royal Portbury Dock           | 10 miles  | 13 mins      |
| Bristol City Centre           | 17 miles  | 25 mins      |
| Bristol International Airport | 18 miles  | 36 mins      |
| Cardiff                       | 37 miles  | 53 mins      |
| Gloucester                    | 40 miles  | 46 mins      |
| Swindon                       | 47 miles  | 54 mins      |
| Exeter                        | 82 miles  | 1hr 33 mins  |
| Birmingham                    | 98 miles  | 1hr 40 mins  |
| Southampton                   | 100 miles | 1hr 54 mins  |
| London                        | 124 miles | 2hrs 28 mins |