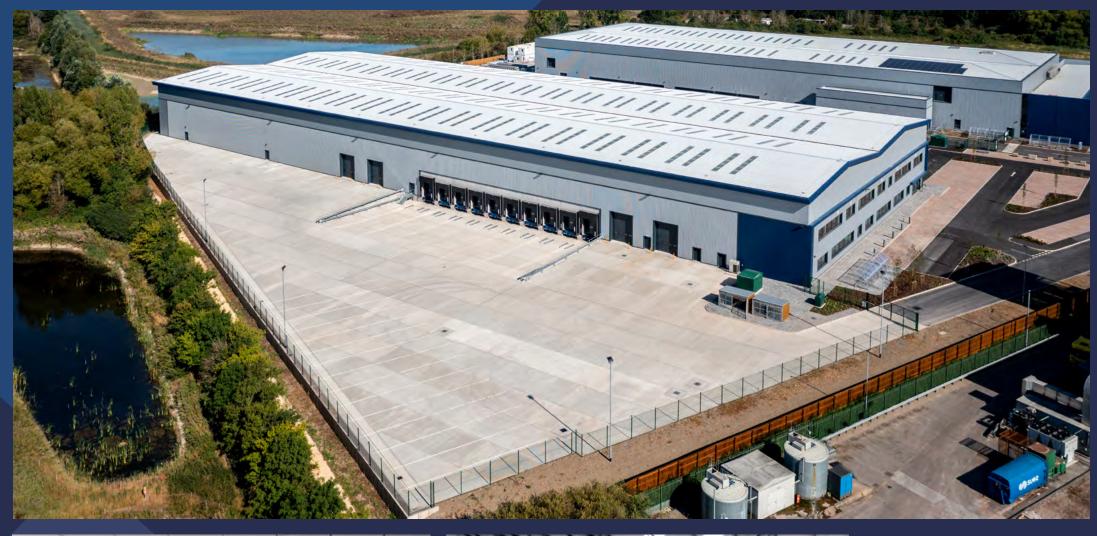

### **SPECIFICATION**

12m eaves height

Fitted first floor office accommodation

50 kn/m2 floor loading

Fibre connectivity

1 MVA power supply

24 cycle spaces and shower facilities

10 dock level (including 2 euro-docks) and 4 surface level loading doors

89 car parking spaces including 9 EV charging spaces with ducting for an additional 9

Secure self-contained yard with 50-70m depth

High quality landscaped environment

15 marked HGV parking spaces (potential to accommodate up to 41 trailer spaces)