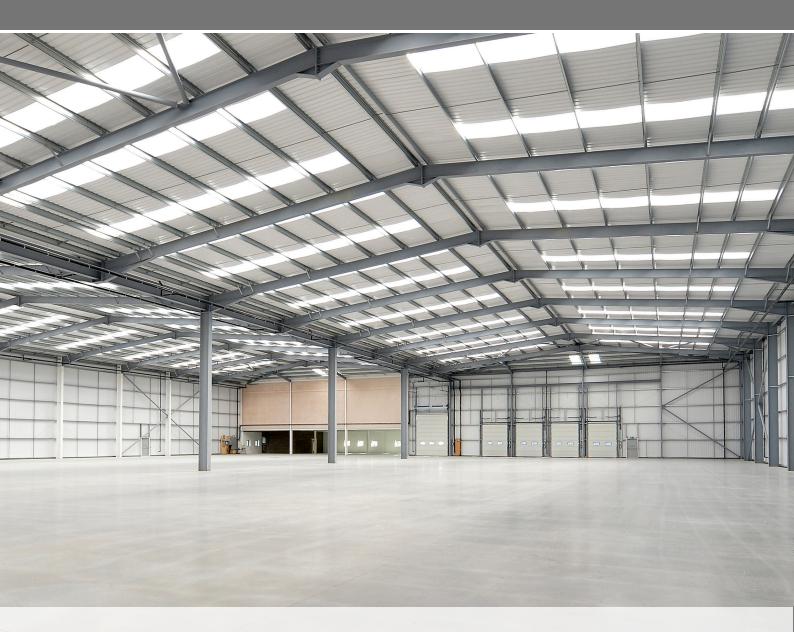

# Design and Build Opportunities 42,000 sq ft to 200,000 sq ft

- Steel portal frame construction
- Translucent roof light panelling
- Minimum 8 metre eaves height
- Dedicated car parking facilities
- Ability to cross dock
- 37.5kN/m2 floor loading
- High quality offices
- Surfaced yard