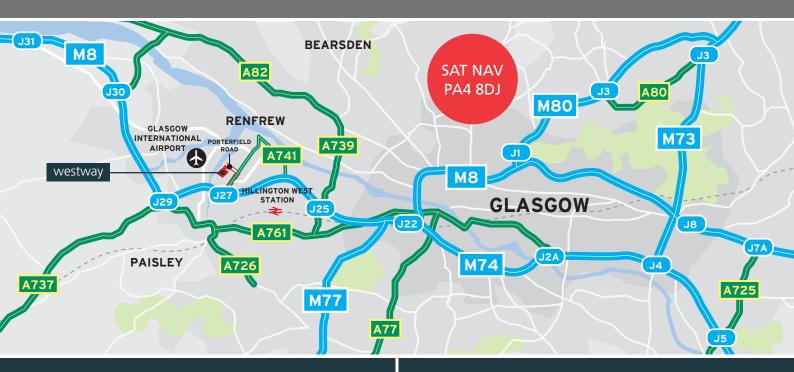

#### **LOCATION**

Westway, in Renfrew, comprises a 130 acre selfcontained site providing a mixture of office and industrial properties within a well maintained, fully secure estate. Westway lies approximately 10 miles west of Glasgow City Centre and 2 miles east of Glasgow International Airport. Access to the site is gained via Junction 27 (a four way junction) of the M8 motorway. The main entrance is situated on Porterfield Road just off the A741 which is the main arterial route into Renfrew from the M8. Major occupiers of the site include Doosan Babcock, AMG Group, Kintetsu World Express and Star Refrigeration.

#### **COMMUNICATIONS**

| J27 - M8                        | 1.2 mile  |
|---------------------------------|-----------|
| J26 - M8                        | 2.3 miles |
| Glasgow Airport                 | 2.3 miles |
| Paisley Town Centre,            | 3 miles   |
| Hillington West Station         | 3 miles   |
| Glasgow City Centre             | 7 miles   |
| Prestwick International Airport | 42 miles  |