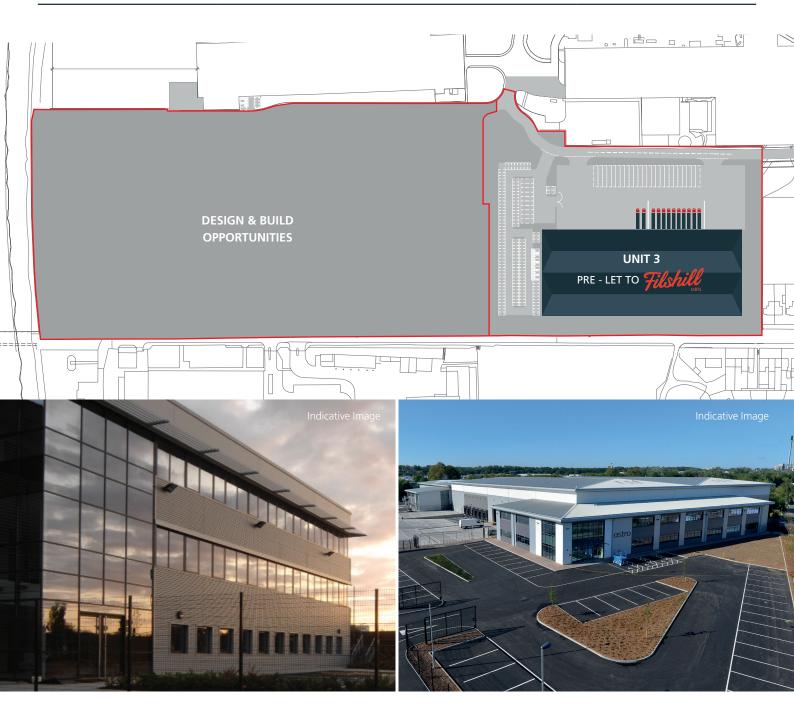

# Design and Build Opportunities 42,000 sq ft to 200,000 sq ft

- Steel portal frame construction
- Translucent roof light panelling
- Minimum 8 metre eaves height
- Dedicated car parking facilities
- Ability to cross dock
- 37.5kN/m2 floor loading
- High quality offices
- Surfaced yard

### Accommodation

|           | Unit 1        | Unit 2       | Unit 3        |
|-----------|---------------|--------------|---------------|
| Warehouse | 199,995 SQ FT | 67,230 SQ FT | 49, 660 SQ FT |
| Offices   | 28,505 SQ FT  | 7,640 SQ FT  | 6,790 SQ FT   |
| Total     | 219,500 SQ FT | 74,870 SQ FT | 56,450 SQ FT  |