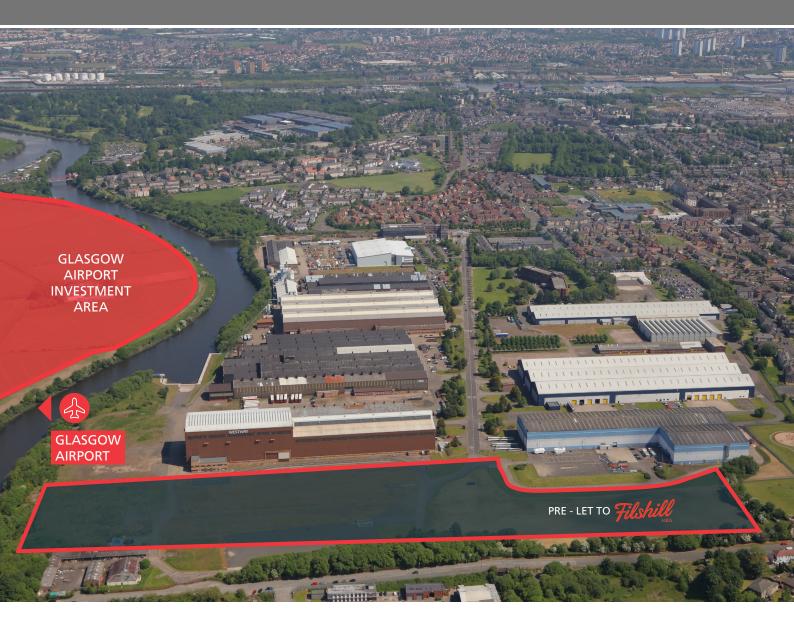

#### **LOCATION**

Westway, in Renfrew, comprises a 130 acre selfcontained site providing a mixture of office and industrial properties within a well maintained, fully secure estate. Westway lies approximately 10 miles west of Glasgow City Centre and 2 miles east of Glasgow International Airport. Access to the site is gained via Junction 27 (a four way junction) of the M8 motorway. The main entrance is situated on Porterfield Road just off the A741 which is the main arterial route into Renfrew from the M8. Major occupiers of the site include Doosan Babcock, AMG Group, Kintetsu World Express and Star Refrigeration.

#### **COMMUNICATIONS**

| J27 - M8                        | 1.2 mile  |
|---------------------------------|-----------|
| J26 - M8                        | 2.3 miles |
| Glasgow Airport                 | 2.3 miles |
| Paisley Town Centre,            | 3 miles   |
| Hillington West Station         | 3 miles   |
| Glasgow City Centre             | 7 miles   |
| Prestwick International Airport | 42 miles  |