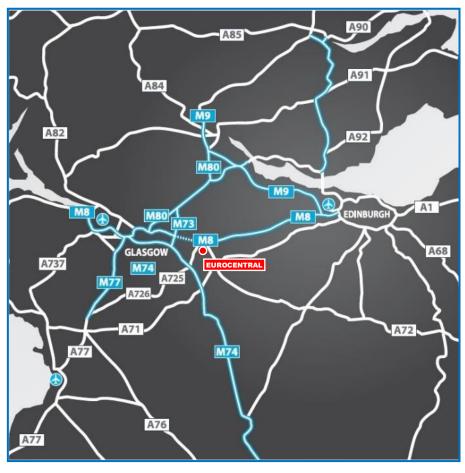

#### **LOCATION**

Centralpoint comprises a development of high quality modern distribution/production buildings within Scotland's premier industrial park, Eurocentral.

Eurocentral is strategically located immediately adjacent to and overlooking the recently upgraded M8 motorway, linking Glasgow (11 miles west) and Edinburgh (31 miles east). The dedicated Eurocentral motorway interchange (J7 M8) provides immediate access to and from the M8 and three miles west lies Baillieston interchange linking the M8, M74(M6) and M73 motorways. Both Glasgow and Edinburgh International Airports can be reached within 30 minutes from Centralpoint and the air freight terminal at Prestwick is within a one-hour drive. Eurocentral further benefits from a rail freight terminal providing access to the UK rail network as well as the Channel Tunnel. Occupiers at Eurocentral providing testament to its prime location include; Amazon, Lidl, Wincanton, Eddie Stobart, FedEx, Morrisons, XPO, GIST, Warburons, Headlam, Sheffield Insultaion, ACS Clothing, Next and DX.