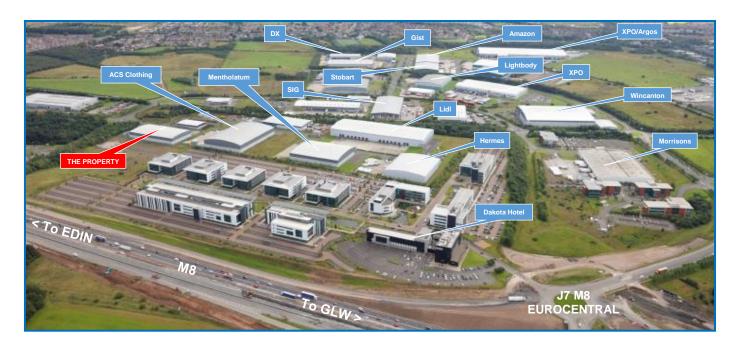

#### **LOCATION**

Centralpoint comprises a development of high quality modern distribution/production buildings within Scotland's premier industrial park, Eurocentral.

Eurocentral is strategically located immediately adjacent to and overlooking the recently upgraded M8 motorway, linking Glasgow (11 miles west) and Edinburgh (31 miles east). The dedicated Eurocentral motorway interchange (J7 M8) provides immediate access to and from the M8 and three miles west lies Baillieston interchange linking the M8, M74(M6) and M73 motorways. Both Glasgow and Edinburgh International Airports can be reached within 30 minutes from Centralpoint and the air freight terminal at Prestwick is within a one-hour drive. Eurocentral further benefits from a rail freight terminal providing access to the UK rail network as well as the Channel Tunnel. Occupiers at Eurocentral providing testament to its prime location include; Amazon, Lidl, Wincanton, Eddie Stobart, FedEx, Morrisons, XPO, GIST, Warburons, Headlam, Sheffield Insultaion, ACS Clothing, Next and DX.