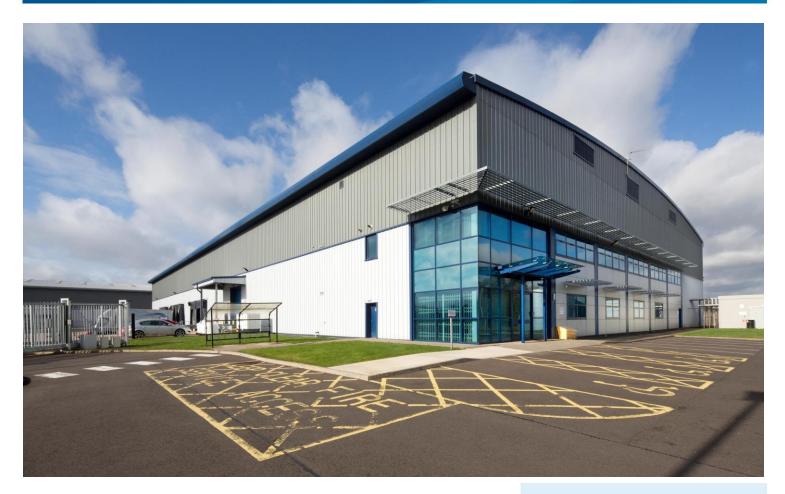

## NEWLY REFURBISHED MODERN DETACHED DISTRIBUTION/PRODUCTION UNIT

# Apollo, Eurocentral, 2 Dovecote Road, Motherwell ML1 4GP

- AVAILABLE NOW NEWLY REFURBISHED
- High Quality Modern Warehouse/Production Facility
- 10.15m Eaves Height 12.09m to roof apex
- 6 Dock Leveller and 1 Ground Level Access Doors
- High Quality Offices/Welfare at 1<sup>st</sup> Floor
- Large secure concrete yard with electric security gates
- Separate secure car park with 30 spaces
- Excellent road connections adjacent to Eurocentral M8 junction
- Recently completed M8 upgrade works

#### **DESCRIPTION**

The property comprises a modern high quality detached distribution/production unit of steel portal frame construction, built in 2008 and benefitting from the following salient features.

- Sprinkler system in warehouse
- 10.15m eaves height
- 12.09m to roof apex.
- 6 Dock Levellers and one Ground Level Access Door
- High Quality Offices/Welfare at 1<sup>st</sup> Floor
- 50kN/sq m Floor Loading Capacity
- Large secure concrete yard with electric security gates
- Separate secure car park with 30 spaces.