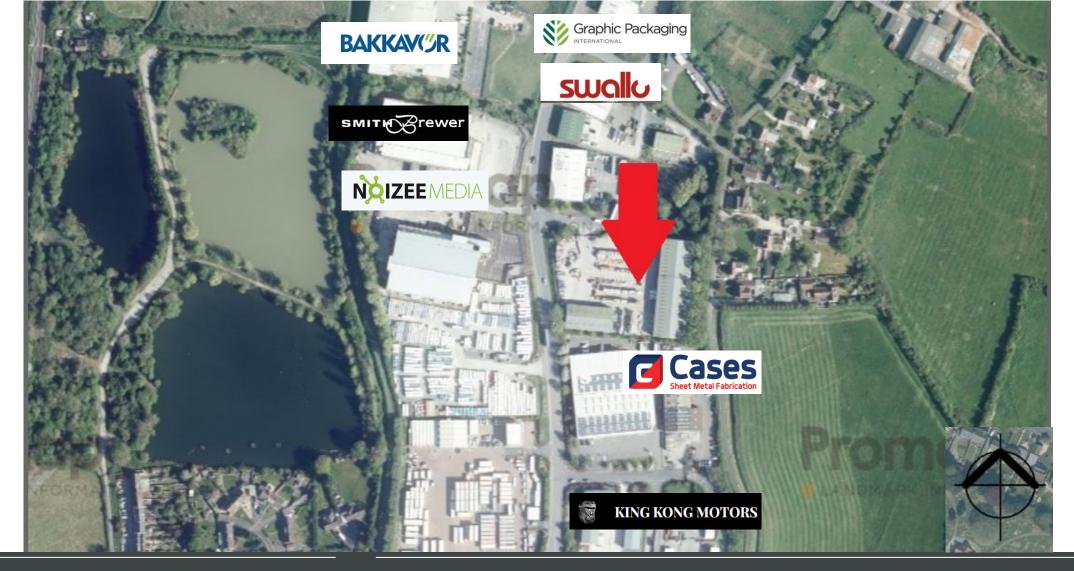

## LOCATION

Jewson Highbridge is located on the Isleport Business Park an established business location situated to the East of Highbridge just over a mile from the M5 Junction 22.

Nearby occupiers include Yeo Valley, Bakkavor Desserts, Cusack and Portakabin.