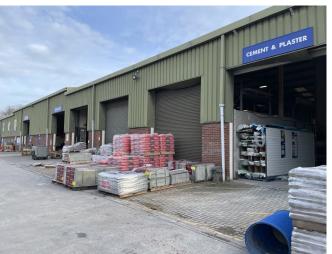

#### **DESCRIPTION**

The area of the subject site extends to circa 2.25 acres (0.91 hectares) and is fenced with a secure access from Tylers End.

The site is made up of mostly flat hard standing concrete and accommodates 28,950 sq ft of industrial buildings which are of steel portal frame construction and have an eaves of 6.2m and a height to pitch of 7.7m.

The site is currently being used as a builder's merchant which allows ample room for open storage space for materials and benefits from two road frontages.