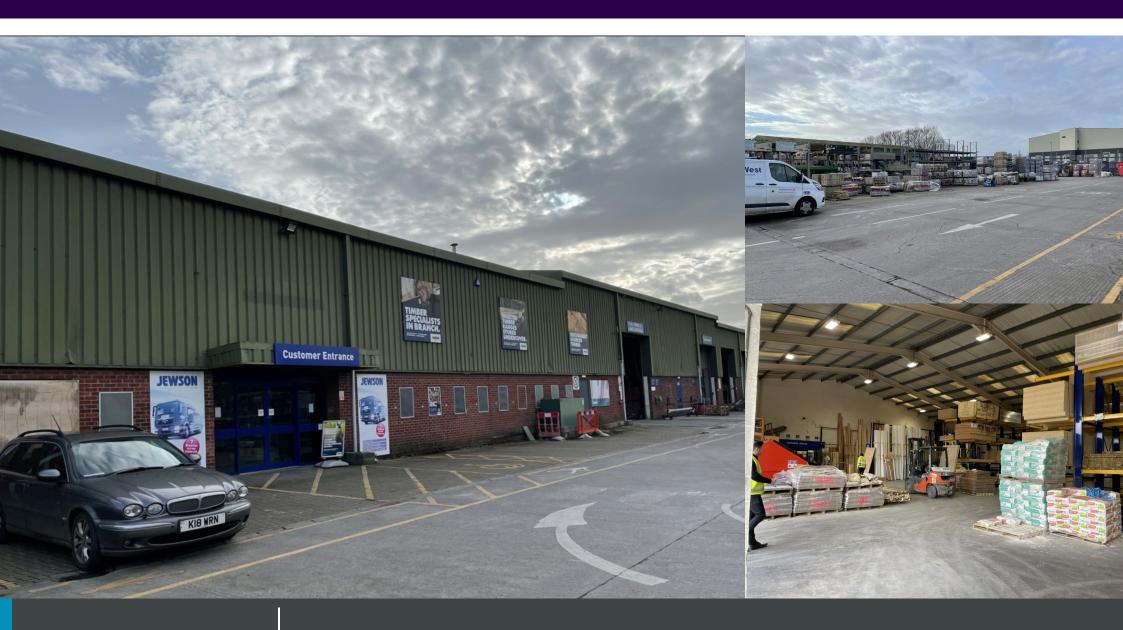

## LOCATION

Jewson Highbridge is located on the Isleport Business Park an established business location situated to the East of Highbridge just over a mile from the M5 Junction 22.

Nearby occupiers include Yeo Valley, Bakkavor Desserts, Cusack and Portakabin.

#### **DESCRIPTION**

The area of the subject site extends to circa 2.25 acres (0.91 hectares) and is fenced with a secure access from Tylers End.

The site is made up of mostly flat hard standing concrete and accommodates 28,950 sq ft of industrial buildings which are of steel portal frame construction and have an eaves of 6.2m and a height to pitch of 7.7m.

The site is currently being used as a builder's merchant which allows ample room for open storage space for materials and benefits from two road frontages.