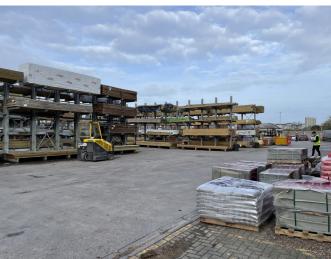

#### **DESCRIPTION**

The area of the subject site extends to circa 2.25 acres (0.91 hectares) and is fenced with a secure access from Tylers End.

The site is made up of mostly flat hard standing concrete and accommodates 28,950 sq ft of industrial buildings which are of steel portal frame construction and have an eaves of 6.2m and a height to pitch of 7.7m.

The site is currently being used as a builder's merchant which allows ample room for open storage space for materials and benefits from two road frontages.