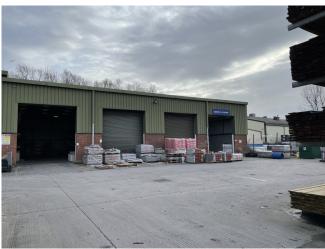

#### **DESCRIPTION**

The area of the subject site extends to circa 2.25 acres (0.91 hectares) and is fenced with a secure access from Tylers End.

The site is made up of mostly flat hard standing concrete and accommodates 28,950 sq ft of industrial buildings which are of steel portal frame construction and have an eaves of 6.2m and a height to pitch of 7.7m.

The site is currently being used as a builder's merchant which allows ample room for open storage space for materials and benefits from two road frontages.

#### **ACCOMMODATION**

The premises have been measured on a gross internal area basis in accordance with the RICS Code of Measuring Practice and extend to:

| Main Build- | 2,033.36      | 21,887       |
|-------------|---------------|--------------|
| ing         |               |              |
| Timber Mill | 656.17        | 7,063        |
| Building    |               |              |
| Total       | 2,689.53 Sq M | 28,950 Sq Ft |