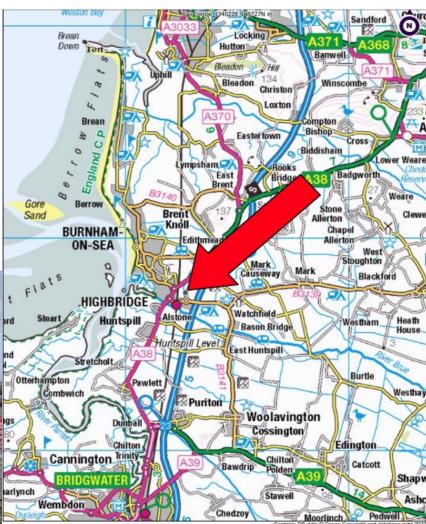

## LOCATION

Jewson Highbridge is located on the Isleport Business Park an established business location situated to the East of Highbridge just over a mile from the M5 Junction 22.

Nearby occupiers include Yeo Valley, Bakkavor Desserts, Cusack and Portakabin.