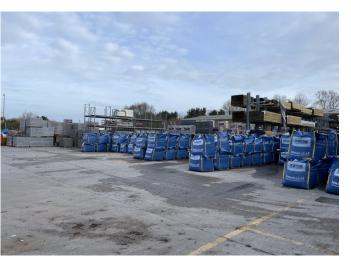

#### **DESCRIPTION**

The area of the subject site extends to circa 2.25 acres (0.91 hectares) and is fenced with a secure access from Tylers End.

The site is made up of mostly flat hard standing concrete and accommodates 28,950 sq ft of industrial buildings which are of steel portal frame construction and have an eaves of 6.2m and a height to pitch of 7.7m.

The site is currently being used as a builder's merchant which allows ample room for open storage space for materials and benefits from two road frontages.