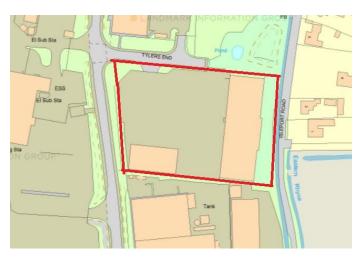

## LOCATION

Jewson Highbridge is located on the Isleport Business Park an established business location situated to the East of Highbridge just over a mile from the M5 Junction 22.

Nearby occupiers include Yeo Valley, Bakkavor Desserts, Cusack and Portakabin.

#### **DESCRIPTION**

The area of the subject site extends to circa 2.25 acres (0.91 hectares) and is fenced with a secure access from Tylers End.

The site is made up of mostly flat hard standing concrete and accommodates 28,950 sq ft of industrial buildings which are of steel portal frame construction and have an eaves of 6.2m and a height to pitch of 7.7m.

Site area extends to: 2.25 acres.