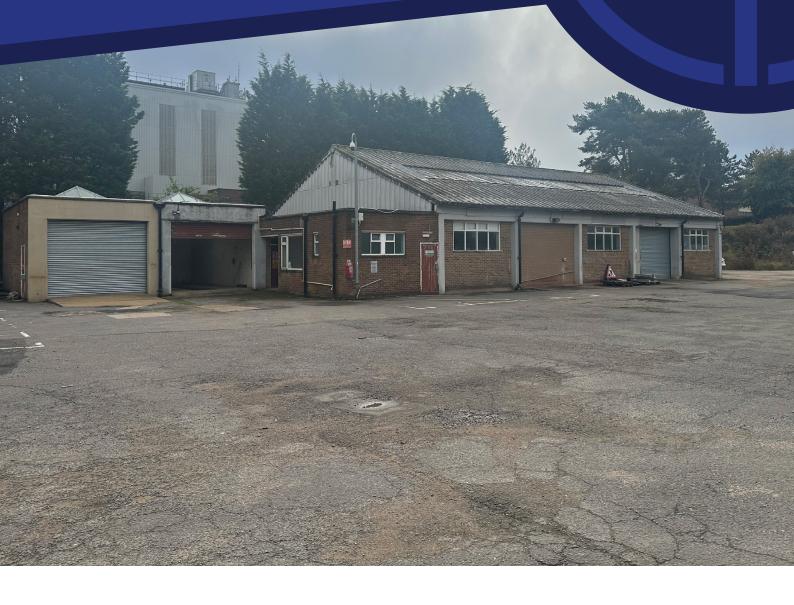

Bretby Business Park Burton-on-Trent DE15 0YZ

Industrial/Warehouse Unit **To Let** 5,690 sq ft (528.6 sq m)

3 Loading Doors

1

3.76m Eaves Height

# **Newhall House** is a detached industrial/warehouse unit comprising a warehouse and two workshops located near to the estate entrance with ample car parking.

The unit provides the following specification:

- 1 roller shutter door to the warehouse
- 1 roller shutter door to each workshop (2 in total)
- 3 phase power
- Clear external eaves height 3.76m
- Internal eaves height 3.59m
- Clear internal eaves height 3.37m
- Generous yard area
- Warehouse, workshop & office accommodation