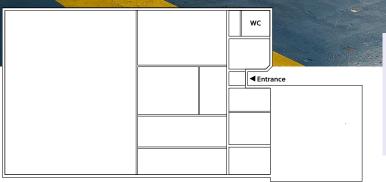

### ACCOMMODATION

| Total (GIA)           | 5,690 | 528.6 |
|-----------------------|-------|-------|
| Workshop 2/Offices    | 5,690 | 528.6 |
| Warehouse/Workshop 1/ |       |       |
| Floor                 | sq ft | sq m  |