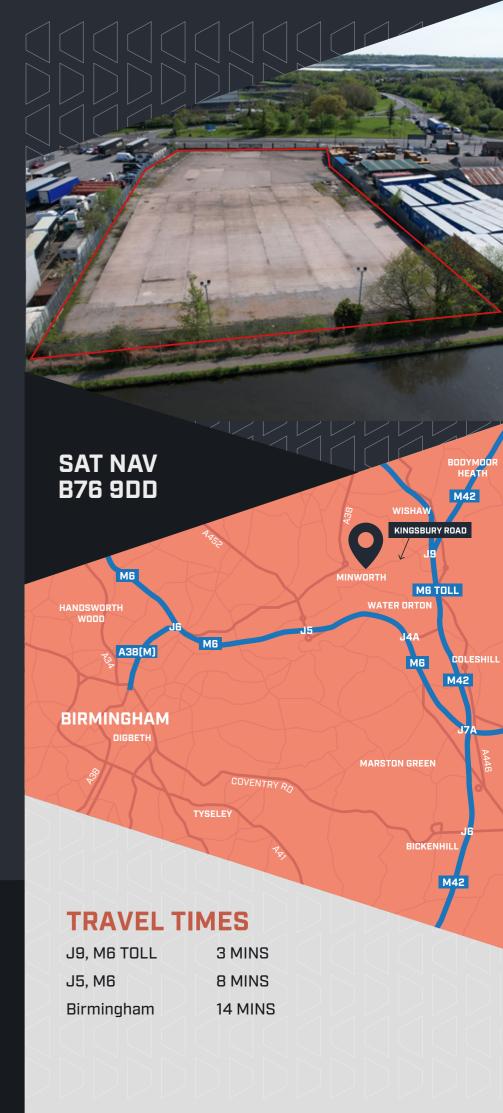

# **LOCATION**

The subject property is located on Kingsbury Road, 7.5 miles north east of Birmingham. The site is superbly located with excellent road connections situated approximately 1.7 miles from the M6, M42 and M6 Toll. Kingsbury road provides direct access to all three motorways. The Fort Shopping Park is 3.5 miles south west while the town of Sutton Coldfield is 4.5 miles to the north. The site is situated in an established industrial location with a number of open storage sites which neighbour the subject property. Other occupiers in the vicinity include Amazon, The Pallet Network, Cadbury, and Hozelock.

# **DESCRIPTION**

The property comprises 1.5 acres of hard surface with a mix of concrete and paved block finish. The site benefits from full services, including power and water and previously had a small lock up unit on the site. The site is fully secure with Palisade fencing and security gates to the front, providing excellent accessibility for HGVs and vans from the access point off Kingsbury Road.