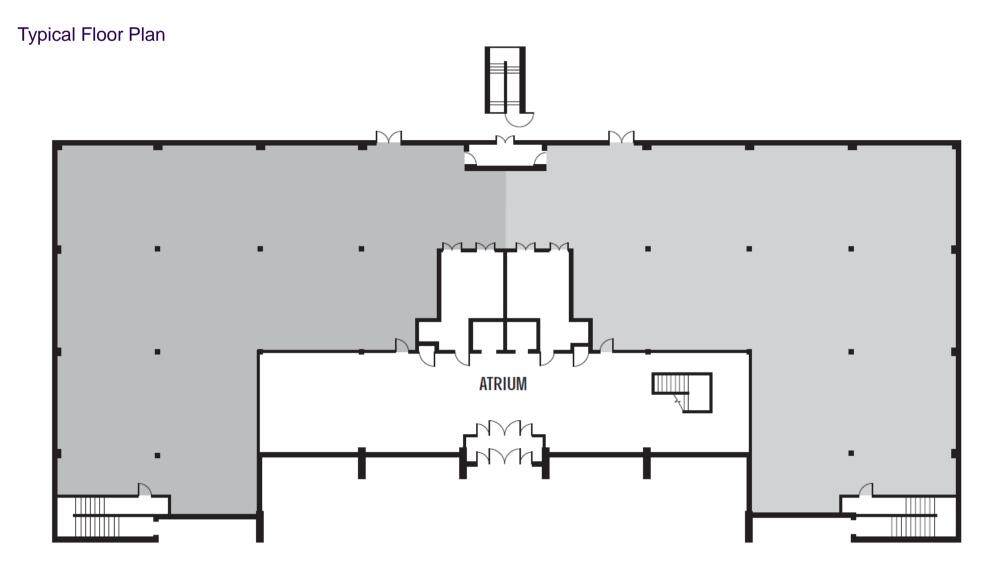

#### Accommodation

The accommodation comprises the following approximate net internal floor areas:

| Floor Area          | Sq M    | Sq Ft  |
|---------------------|---------|--------|
| Reception           | 247.1   | 2,660  |
| Ground Floor office | 1,245   | 13,401 |
| First Floor office  | 1,245.6 | 13,408 |
| Second Floor office | 1,245.6 | 13,408 |
| Total floor area:   | 3,983.3 | 42,877 |