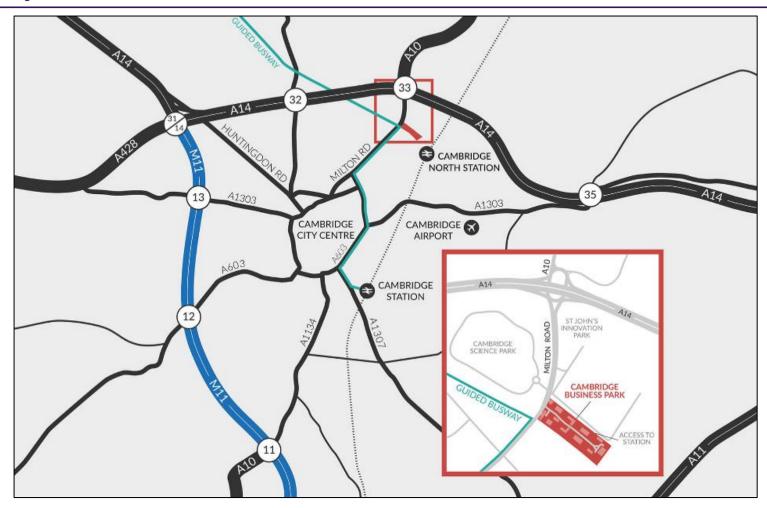

#### Location

Cambridge Business Park is strategically located approximately two miles north east of Cambridge city centre and 0.5 miles south of the A14 dual carriageway. The A14, in turn connects with the M11 and A1 with London just 55 miles away. Cambridge north railway station is situated immediately adjacent to the Business Park with direct services to London Kings Cross and Liverpool Street.