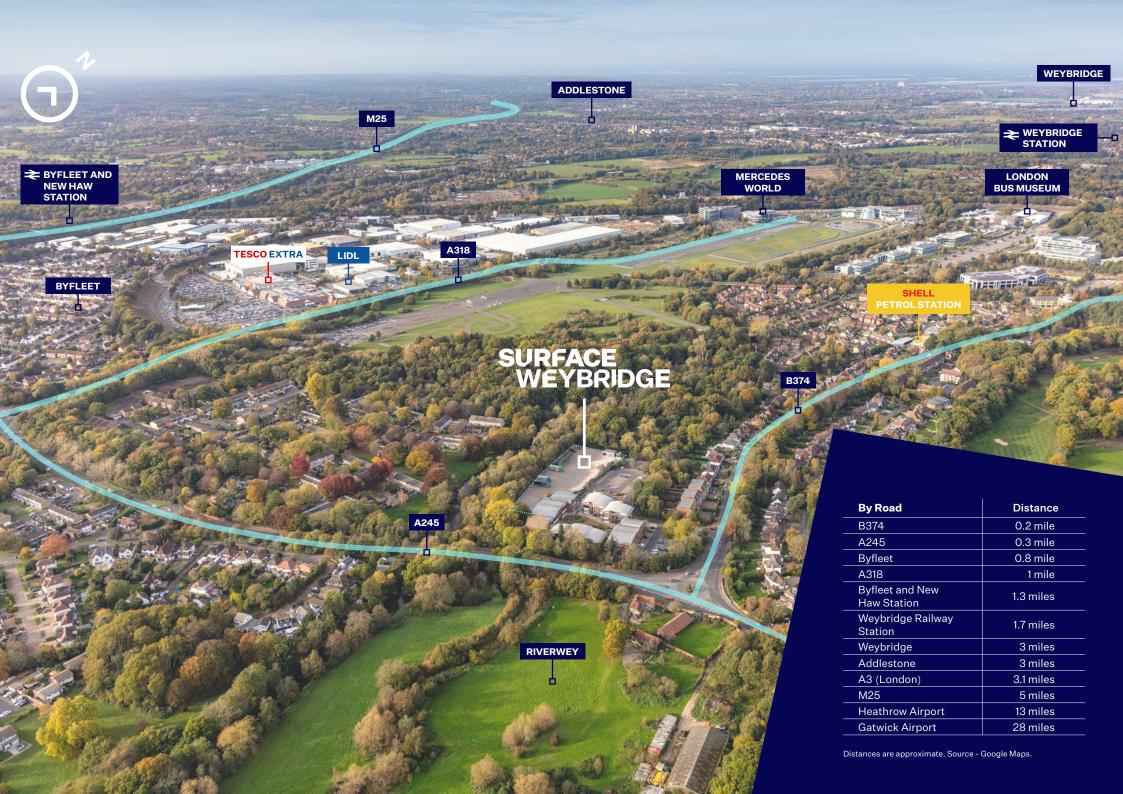

### SURFACE WEYBRIDGE

1 Brooklands Road, Weybridge, KT13 OTJ

The site is located adjacent to the well established Brooklands Industrial Estate, less than 2 miles from the A3 and 3 miles from J10 of the M25.

Byfleet train station is 1.5 miles to the north west providing a direct rail link to London Waterloo.