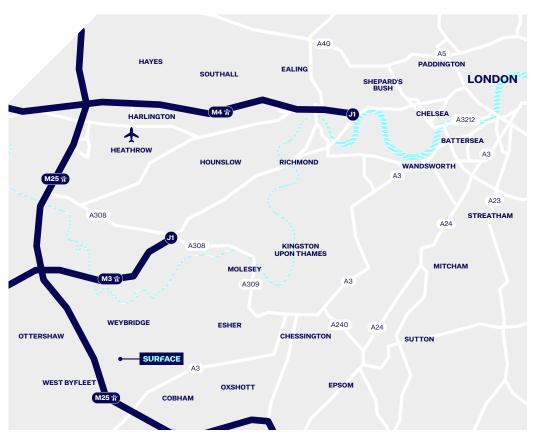

### SURFACE WEYBRIDGE

1 Brooklands Road, Weybridge, KT13 OTJ

The site is located adjacent to the well established Brooklands Industrial Estate, less than 2 miles from the A3 and 3 miles from J10 of the M25.