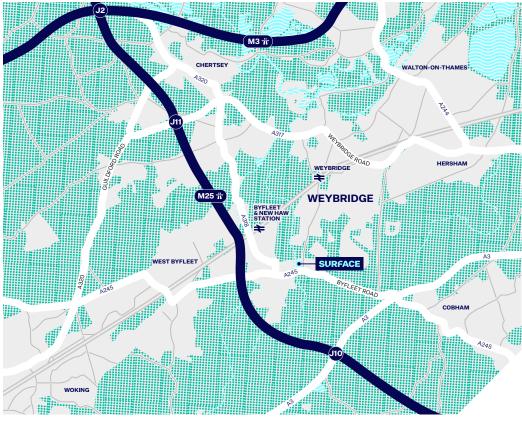

### SURFACE WEYBRIDGE

1 Brooklands Road, Weybridge, KT13 OTJ

The site is located adjacent to the well established Brooklands Industrial Estate, less than 2 miles from the A3 and 3 miles from J10 of the M25.

Byfleet train station is 1.5 miles to the north west providing a direct rail link to London Waterloo.