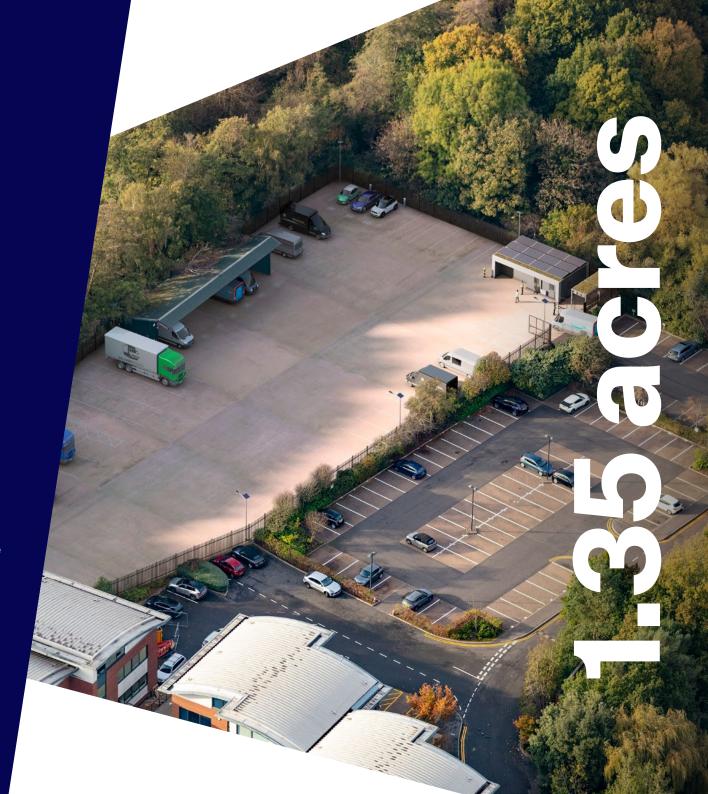

# SURFACE WEYBRIDGE

Letting Opportunity 58,806 sq ft (1.35 acres)

1 Brooklands Road, Weybridge, KT13 OTJ

## SURFACE WEYBRIDGE

Prime open storage site with established B2/B8 use within close proximity of both the A3 and M25.

Strategic urban location

Up to 134m yard depth

Secure yard

Mains water supply

Mains drainage connection

#### Accommodation

Approximately 58,806 sq ft (1.35 acres).