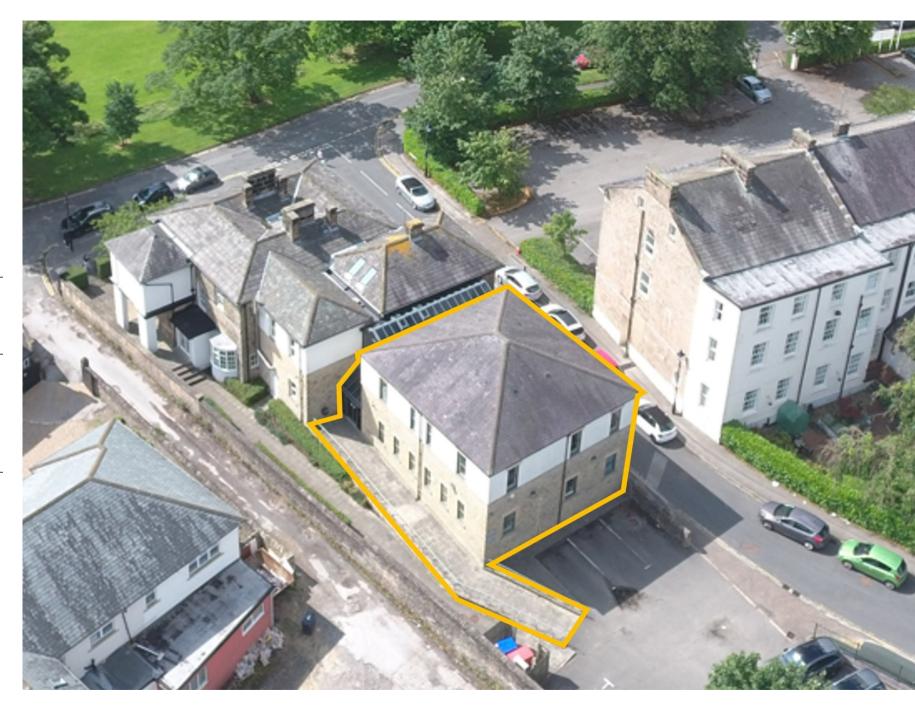

#### DESCRIPTION

The property comprises an impressive two storey Grade II Listed office building of stone construction. The building was further enhanced by the addition of a modern extension in 2005.

The modern, rear part of the building is available To Let and comprises a self contained unit which benefits from its own access and entrance, main reception area, a central stair core / atrium with feature light well and passenger lift.

The office space provides modern accommodation across two floors and is mostly open plan with separate meeting rooms as well as a dedicated kitchen. Heating is via gas fired wall mounted radiators. The ground floor has AC.

The unit is offered with the added benefit of 7 car parking spaces .