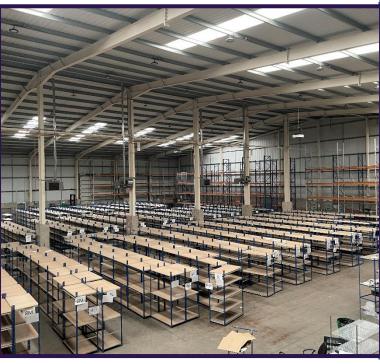

#### **ACCOMMODATION**

Office 900.57 Sq/m 9,694 Sq/ft

Warehouse 2,803.80 Sq/m 30,181 Sq/ft

3,704.37 Sq/m 39,875 Sq/ft **Total** 

- **8 Minimum Eaves Height**
- **Dedicated Parking & Service Yard to**
- **Two Loading Doors**
- **Established Industrial Estate**
- 24 Hour Access

#### **DESCRIPTION**

The property comprises self-contained а industrial/warehouse of steel portal construction with a pitched profile clad roof incorporating translucent roof lights. The elevations are profile clad and the floor is concrete. To the south elevation of the property is a two-storey office and ancillary block with part brick, part clad elevations. The ground floor provides an open place office, reception area, W.C, shower and kitchen facilities. The first floor provides further open plan offices, breakout / welfare and W.C facilities.