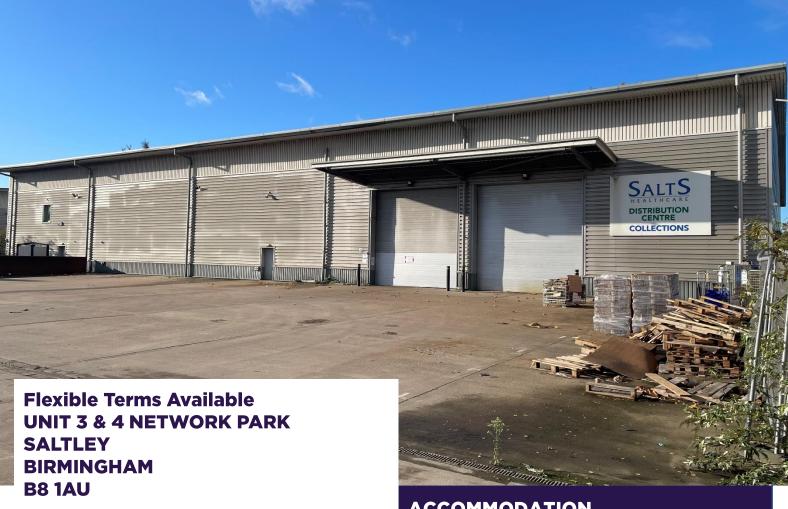

### **Unit 3 & 4 Network Park Saltley B8 1AU**

#### **ACCOMMODATION**

Office 900.57 Sq/m 9,694 Sq/ft

Warehouse 2,803.80 Sq/m 30,181 Sq/ft

3,704.37 Sq/m 39,875 Sq/ft **Total** 

- **8 Minimum Eaves Height**
- **Dedicated Parking & Service Yard to**
- **Two Loading Doors**
- **Established Industrial Estate**
- 24 Hour Access

#### **DESCRIPTION**

The property comprises self-contained а industrial/warehouse of steel portal construction with a pitched profile clad roof incorporating translucent roof lights. The elevations are profile clad and the floor is concrete. To the south elevation of the property is a two-storey office and ancillary block with part brick, part clad elevations. The ground floor provides an open place office, reception area, W.C, shower and kitchen facilities. The first floor provides further open plan offices, breakout / welfare and W.C facilities.