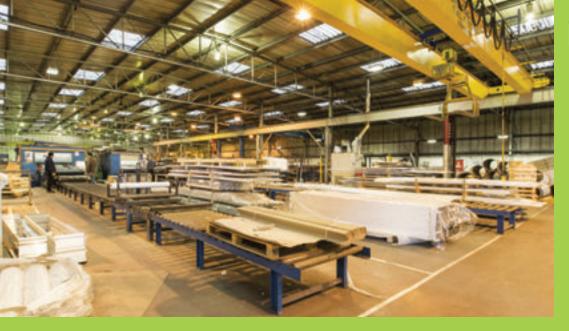

#### DESCRIPTION

The property comprises a single bay detached industrial unit bounded by the Estate Road to the west and the railway line to the east, with yard areas to the north and west. The building has varying eaves heights and integral two storey offices to the western elevation.

The specification of the unit includes:

- 5-5.8 m eaves
- 5 level access loading doors
- Concrete service yard and separate car park for 35 cars
- Lighting throughout

The two storey office accommodation is fitted to a good specification with perimeter trunking, carpet covered concrete floors, suspended ceilings with recessed lighting and gas fired central heating.