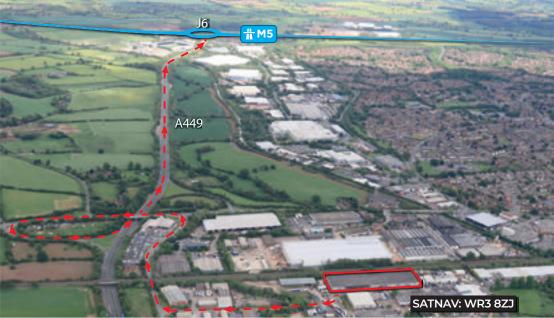

## LOCATION

The property is situated on the Blackpole Trading Estate which is the primary distribution and manufacturing location in Worcester and is located 2.5 miles north east of the City Centre. The area is well located and served by the A449 which links to J6 of the M5 two miles to the east.