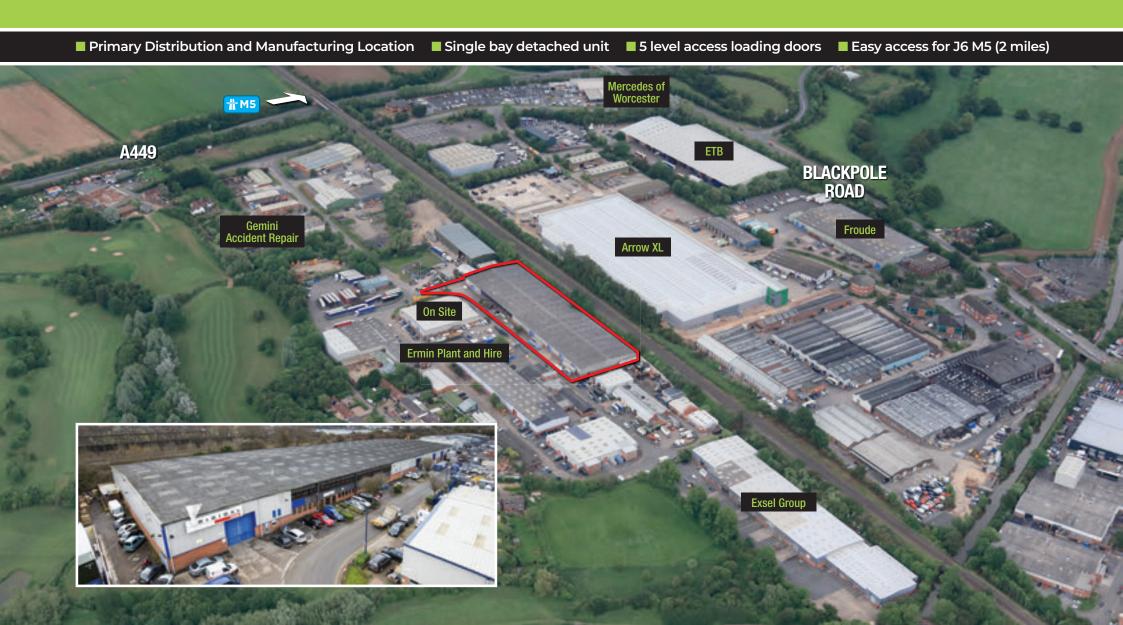

## LOCATION

The property is situated on the Blackpole Trading Estate which is the primary distribution and manufacturing location in Worcester and is located 2.5 miles north east of the City Centre. The area is well located and served by the A449 which links to J6 of the M5 two miles to the east.

The location has attracted a number of well known occupiers including DHL, Arrow XL, Froude, Aeromet and 8D Closures.

#### DESCRIPTION

The property comprises a single bay detached industrial unit bounded by the Estate Road to the west and the railway line to the east, with yard areas to the north and west. The building has varying eaves heights and integral two storey offices to the western elevation.

## SITE

The main site extends to 2.17 acres with an additional 0.25 acre yard opposite. The total site area is 2.82 acres with a site density of 65%.

There is an additional area of land to the north east of the property but still on the Blackpole Estate and which extends to 0.6 acres and could be made available by separate negotiation.