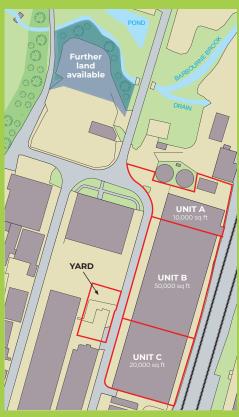

## OPPORTUNITY

OPTION 1 -

To Let or For Sale as a whole

OPTION 2 -

To Let in smaller refurbished terraced units from 10,000

- 50,000 sq ft (as shown on the adjacent site plan which is indicative only).