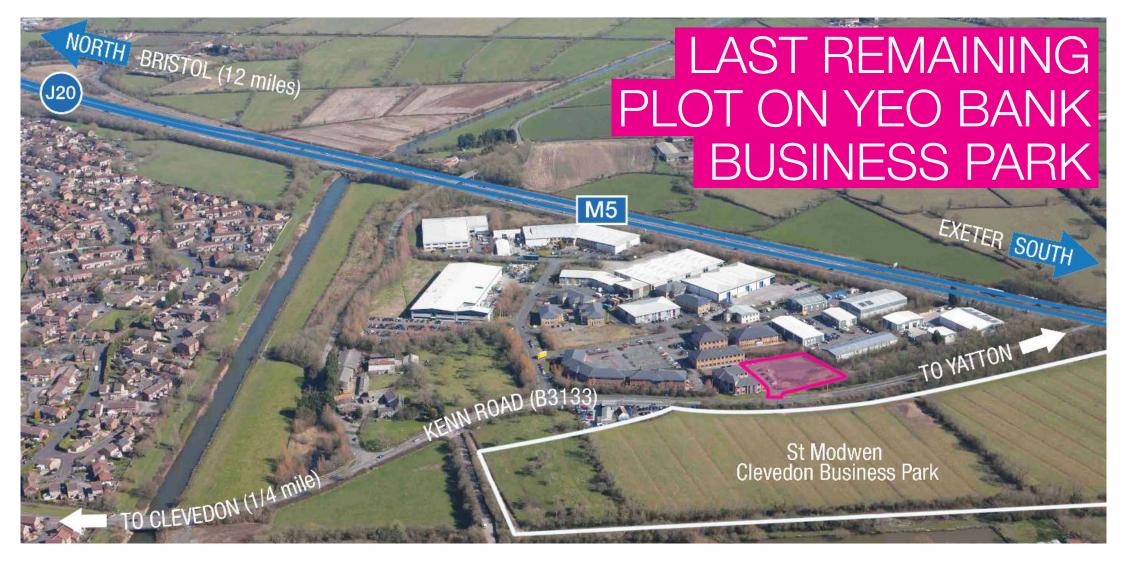

CHOOSE YEO BANK BUSINESS PARK AND BE PART OF THE SUCCESS

STRATEGIC DEVELOPMENT SITE OF 0.6 ACRES
NOW AVAILABLE FOR BESPOKE PROPERTY SOLUTIONS

## North Somerset's Premier Business Park Location

- JUST 1 MILE FROM J20 M5
- OPPOSITE CLEVEDON BUSINESS PARK (18 ACRES / 300,000 SQ FT)
- 15,000 SQ FT OFFICE SCHEME CONSENTED
- SUITABLE FOR ROADSIDE, EMPLOYMENT, CARE HOME, RESIDENTIAL, MEDICAL & LEISURE USES\*