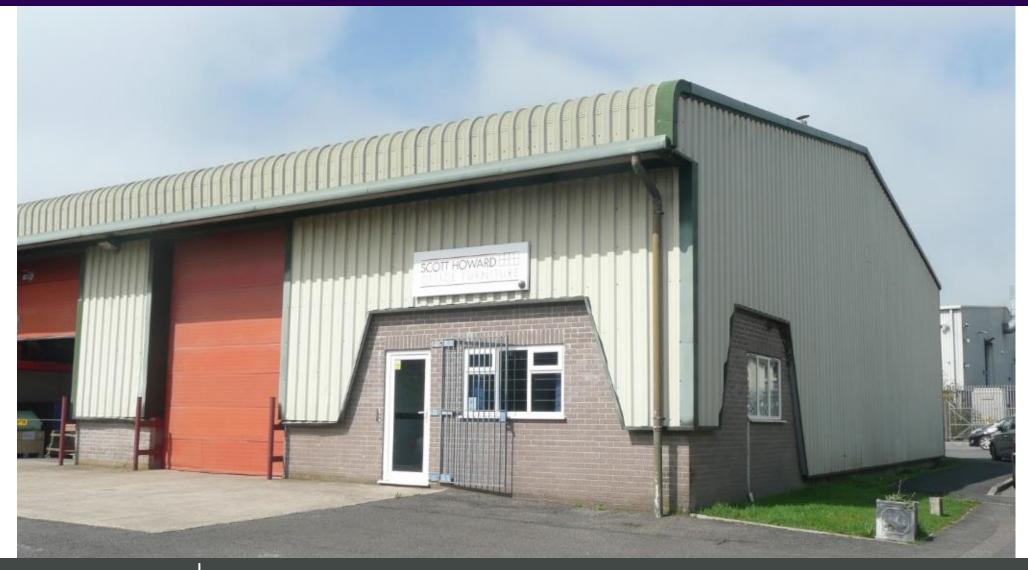

## Carter Jonas

15 B Handlemaker Road Marston Trading Estate Frome BA11 4RW **Industrial / Warehouse with Trade Counter Potential** 

Approximately 294.8 Sq M (3,173 Sq Ft)

- Roadside Prominence
- Retail Area Located Nearby
- Good Access & Circulation
- Allocated Car Parking Areas

The property occupies a prominent location with good road frontage a short distance from the retail area which is home to a number of well known occupiers.

## **DESCRIPTION**

The building is of steel portal frame construction with well-presented office accommodation. Externally there is good turning and circulation space and allocated parking areas.