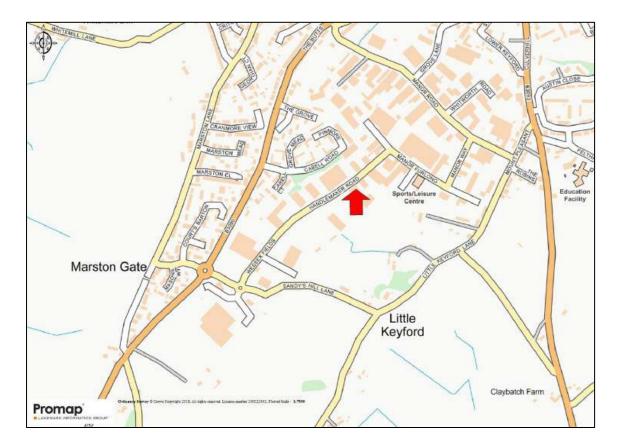

## LOCATION

Frome is situated approximately 13 miles to the south of Bath, within the north east tip of Somerset, close to the boarders of Wiltshire, Dorset and Bath & Norht East Somerset. Frome is a historic market town with a reputation for good independent retailers and provides a strong local centre for the surronding district.

The property occupies a prominent location with good road frontage a short distance from the retail area which is home to a number of well known occupiers.