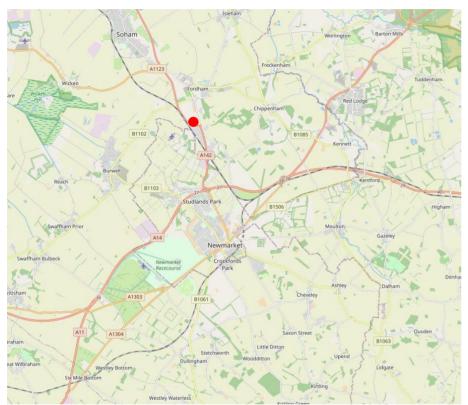

#### LOCATION

The Fordham House Estate benefits from a strategic position offering easy access to Newmarket approximately 5 miles to the south and Cambridge approximately 15 miles to the west.

The property is located on a stunning 7acre estate, with several other selfcontained office buildings housed within landscaped grounds.