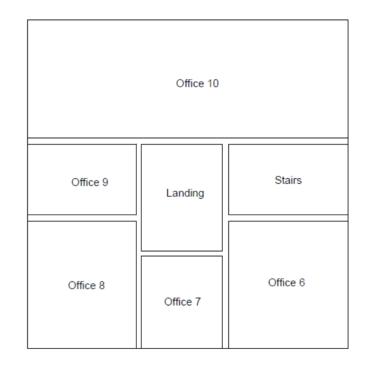

# FLOOR PLAN - FOR GUIDANCE ONLY

**GROUND FLOOR LAYOUT** 

FIRST FLOOR LAYOUT

# **AVAILABILITY SCHEDULE**

| Suite | Size      |         | Rent pax |
|-------|-----------|---------|----------|
| 4     | 198 sq ft | 18 sq m | £5,840   |
| 5     | 292 sq ft | 27 sq m | £8,615   |
| 9     | 125 sq ft | 12 sq m | £3,400   |
| 10    | 512 sq ft | 45 sq m | £17,900  |