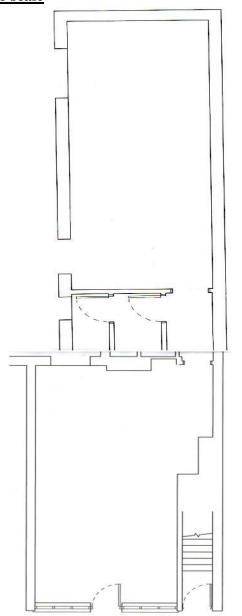

#### **ACCOMMODATION:**

Front Shop 28' deep x 17' wide (max): = 435sq ft.

Rear Shop/ Workshop:  $23/4 \times 10 = 243$ sq ft.

Kitchen:  $6 \times 3/6 = 22$ sq ft.

Wc, side entrance.

Total: 700sqft (65sqm).

#### **Upper Parts.**

Front Office

Middle Office

Rear Office

Kitchen and WC Facilities: 405sqft.

Office: 295sqft.

#### Total: 1,400sq ft (130sq m).

Outside is a side passage with rights we understand for pedestrian access to the High Street. Additionally there appears to be an informal pedestrian access during business hours to the car park at the rear.

#### Floor plan attached not to scale