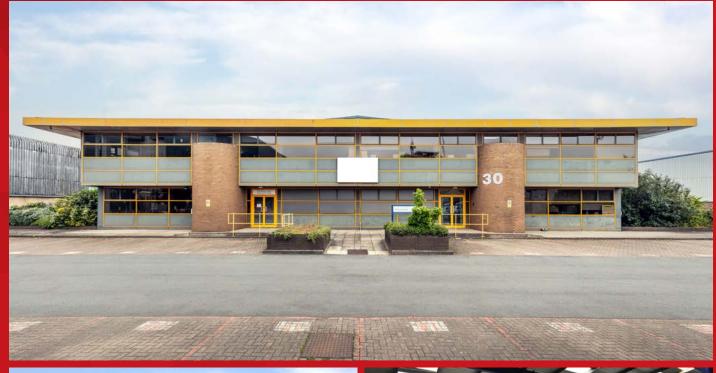

# SEGRO PARK PERIVALE

**UNIT 29-30** 

MODERN INDUSTRIAL / WAREHOUSE UNIT TO LET

47,191 SQ FT (4,384 SQ M)

TO BE REFURBISHED AVAILABLE NOW

- Excellent access onto Western Avenue (A40), providing direct access to Central London and the national motorway network
- Established estate with well-known occupiers including Mammafiore, Deluxe, Metroline and the BBC
- Easily accessible environment for employees with Perivale Underground Station (Central line) a one-minute walk from the estate
- Recently completed estate-wide improvements to security and health & safety