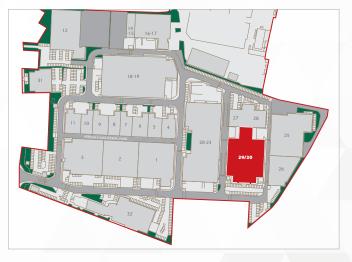

# SEGRO PARK PERIVALE

**UNIT 29-30** 

MODERN INDUSTRIAL / WAREHOUSE UNIT TO LET

47,191 SQ FT (4,384 SQ M)

TO BE REFURBISHED AVAILABLE NOW

- Excellent access onto Western Avenue (A40), providing direct access to Central London and the national motorway network
- Established estate with well-known occupiers including Mammafiore, Deluxe, Metroline and the BBC
- Easily accessible environment for employees with Perivale Underground Station (Central line) a one-minute walk from the estate
- Recently completed estate-wide improvements to security and health & safety

### **ACCOMMODATION**

|                     | (4,384 sq m) |
|---------------------|--------------|
| TOTAL               | 47,191 sq ft |
| FIRST FLOOR OFFICE  | 4,679 sq ft  |
| GROUND FLOOR OFFICE | 4,033 sq ft  |
| WAREHOUSE           | 38,479 sq ft |