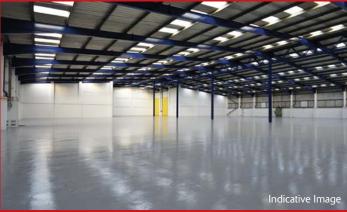

### **SPECIFICATION**

- To be refurbished
- 6m eaves height, rising to 8.7m
- Ground and first floor offices
- 5 level access loading doors
- Cross loading
- 38 car parking spaces
- 200 kVA power supply
- 24 hour estate security
- LED warehouse lightingEPC available upon request