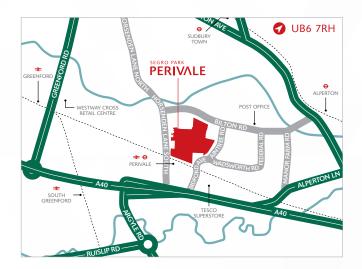

### **DRIVING DISTANCES**

| Perivale <b>⊖</b> | 0.2 miles  |
|-------------------|------------|
| A40               | 0.5 miles  |
| M1 (J1)           | 6.4 miles  |
| M40 (J1A)         | 8.4 miles  |
| M25 (J16)         | 9.8 miles  |
| Heathrow Airport  | 9.8 miles  |
| Central London    | 10.6 miles |
|                   |            |

Source: Google maps