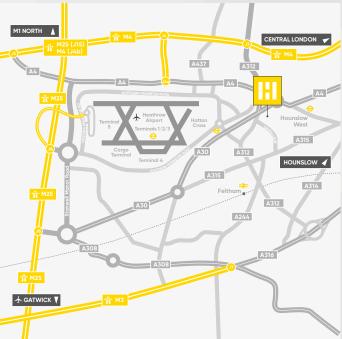

- Close proximity to Heathrow Airport (Terminals 1 – 5 and Cargo Terminal)
- Central London and national motorway network easily accessed via the A30, A4, M4 (J3) and M3 (J1)
- Hatton Cross and Hounslow West tube stations (Piccadilly line) situated in close proximity
- An established estate with 24-hour security, gated access and CCTV
- Excellent estate prominence onto Green Lane